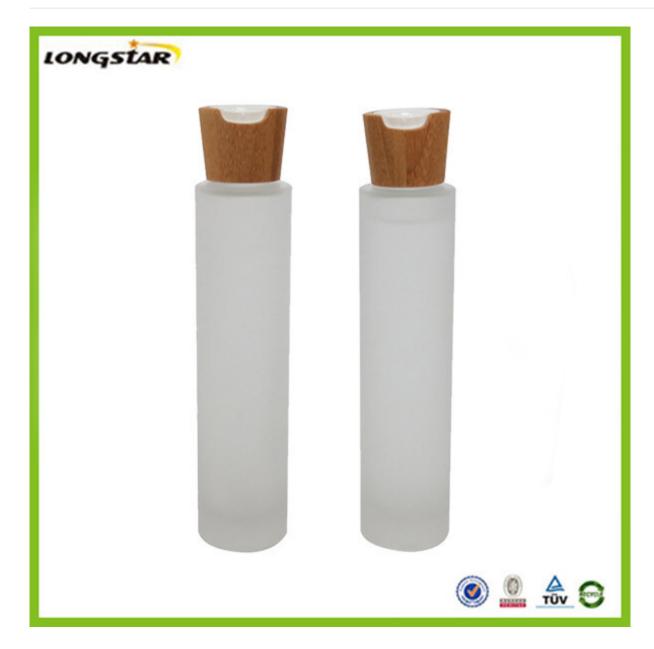

## matte glass bottle with bamboo disc top cap

## **Detail Introduction:**

matte glass bottle with bamboo disc top cap

|              | · · · · · · · · · · · · · · · · · · ·                                                              |
|--------------|----------------------------------------------------------------------------------------------------|
| Material     | body:glass cap:bamboo                                                                              |
| Volume       | 30ml,50ml,60ml,100ml,120ml,150ml                                                                   |
| Bottle color | clear,clear frosted,black,white,bamboo (make any color as your request)                            |
| Cap style    | bamboo pump lotion cap/mist spray cap/pump cap                                                     |
| Service      | engraving/label printing/screen printing/other surface handing according to customer's requirement |