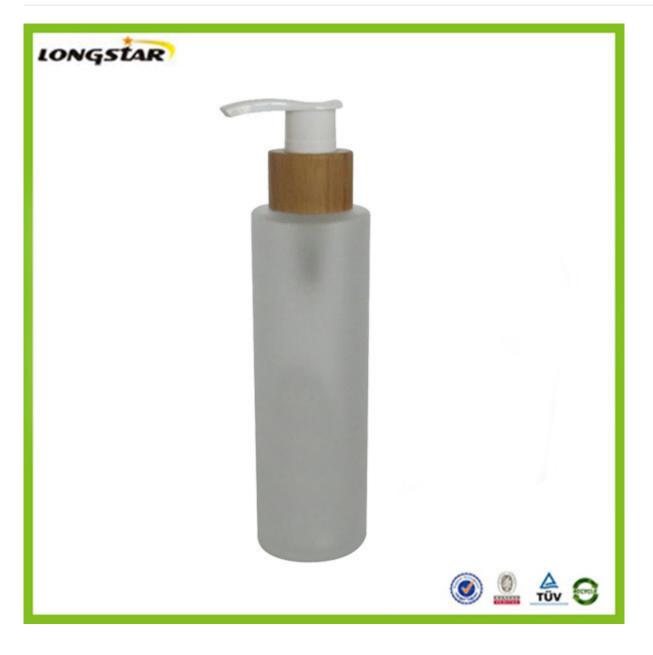

## matte glass bottle with bamboo pump

## Specifications :

| Detail Introduction :<br>matte glass bottle with bamboo pump |                                                                                                    |
|--------------------------------------------------------------|----------------------------------------------------------------------------------------------------|
| Material                                                     | body:glass cap:bamboo                                                                              |
| Volume                                                       | 30ml,50ml,60ml,100ml,120ml,150ml                                                                   |
| Bottle<br>color                                              | clear,clear frosted,black,white,bamboo (make any color as your request)                            |
| Cap style                                                    | bamboo pump lotion cap/mist spray cap/pump cap                                                     |
| Service                                                      | engraving/label printing/screen printing/other surface handing according to customer's requirement |