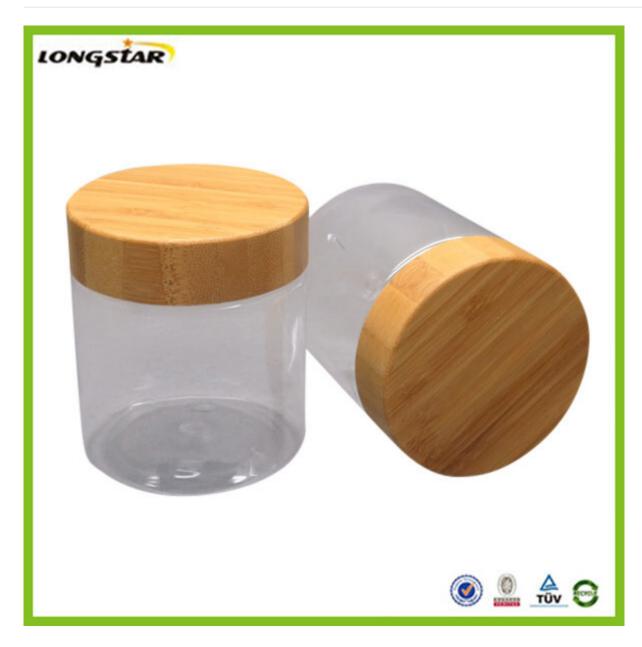

## plastic jar with bamboo cap

## **Detail Introduction:**

plastic jar with bamboo cap

| plactic far with barries sap |                                                                                                    |
|------------------------------|----------------------------------------------------------------------------------------------------|
| Material                     | body:PET cap:bamboo                                                                                |
| Volume                       | 150g 250g 4oz 8oz                                                                                  |
| <b>Bottle color</b>          | clear,clear frosted,black,white,bamboo (make any color as your request)                            |
| Cap style                    | bamboo screw cap                                                                                   |
| Service                      | engraving/label printing/screen printing/other surface handing according to customer's requirement |
| Sample                       | Free                                                                                               |
| Delivery time                | in 12-24 hours after received your payment                                                         |
| Transport                    | FeDEx/DHL/EMS/UPS/TNT/By sea/By air etc                                                            |
| Payment way                  | Paypal, Western Union, T/T                                                                         |