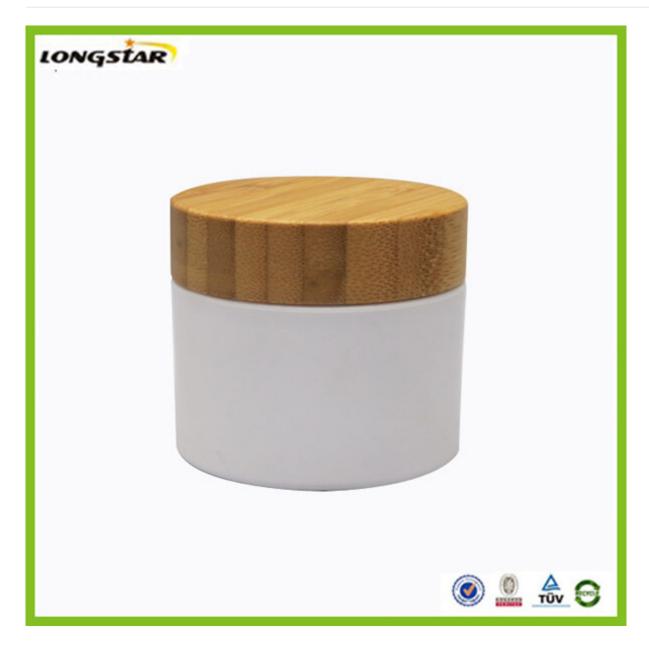

## white plastic jar with bamboo cap

## **Detail Introduction:**

white plastic jar with bamboo cap

| Willia plactic jai Will Balliboo dap |                                                                                                    |
|--------------------------------------|----------------------------------------------------------------------------------------------------|
| Material                             | body:PET/PP cap:bamboo                                                                             |
| Volume                               | 15g 30g 50g 100g 150g 200g 250g                                                                    |
| Bottle color                         | clear,clear frosted,black,white,bamboo (make any color as your request)                            |
| Cap style                            | bamboo screw cap                                                                                   |
| Service                              | engraving/label printing/screen printing/other surface handing according to customer's requirement |
| Sample                               | Free                                                                                               |