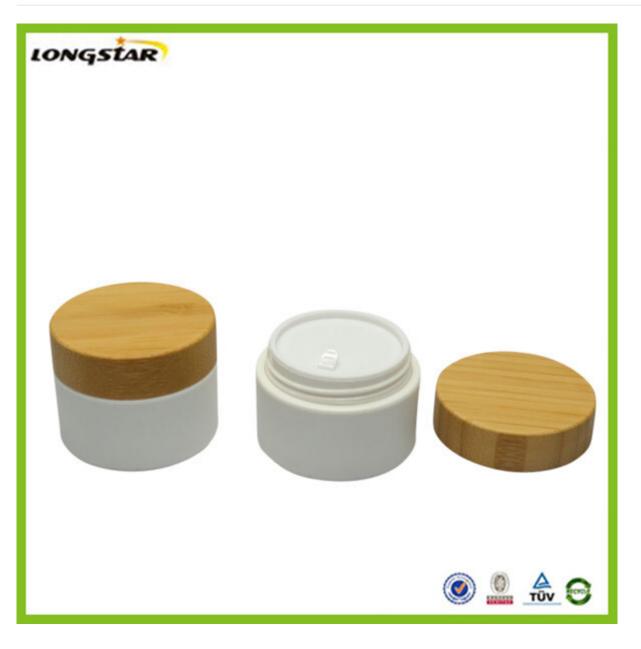

## white PP jar with bamboo cap

| Material        | body:PET/PP cap:bamboo                                                                             |
|-----------------|----------------------------------------------------------------------------------------------------|
| Volume          | 15g 30g 50g 100g 150g 200g 250g                                                                    |
| Bottle<br>color | clear,clear frosted,black,white,bamboo (make any color as your request)                            |
| Cap style       | bamboo screw cap                                                                                   |
| Service         | engraving/label printing/screen printing/other surface handing according to customer's requirement |
| Sample          | Free                                                                                               |