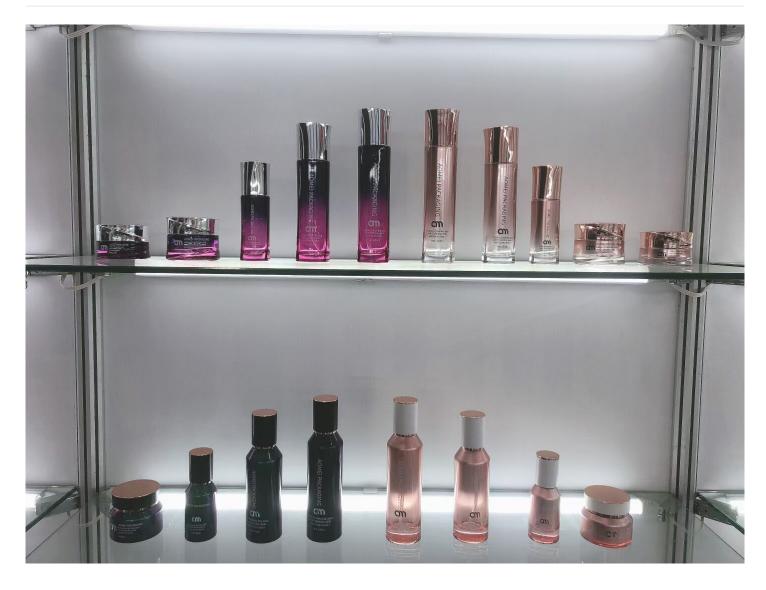

## 10ml 20ml 30ml glass dropper bottle

## Detail Introduction :

10ml 20ml 30ml glass dropper bottle

| Specification    |                                                                               |
|------------------|-------------------------------------------------------------------------------|
| item             | value                                                                         |
| Surface Handling | Screen Printing                                                               |
| Industrial Use   | Cosmetic                                                                      |
|                  | Eye Cream, Skin Care Cream, Face Mask, Face Cream, Skin Care Serum, SKIN CARE |
| Base Material    | Glass                                                                         |
| Body Material    | Glass                                                                         |
| Collar Material  | Glass                                                                         |
| Sealing Type     | PUMP SPRAYER                                                                  |
| Place of Origin  | China                                                                         |
|                  | China                                                                         |
| Color            | Any Color                                                                     |
| Brand Name       | Longstar                                                                      |
| Usage            | Cream or lotion                                                               |
| Quality          | high quality                                                                  |
| Material         | Glass+plastic Pump                                                            |
| Sample           | Available                                                                     |
| Lead time        | 25-35days                                                                     |
| Keyword          | Skincare Bottle Set                                                           |
| MOQ              | 5000pcs                                                                       |
|                  |                                                                               |