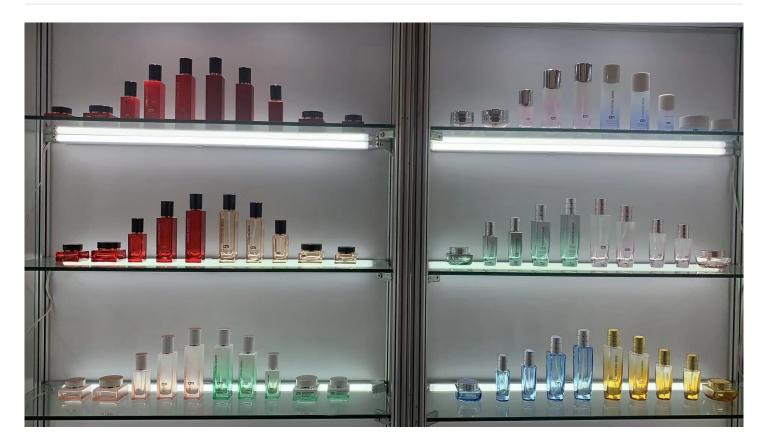

## 10ml 20ml 30ml glass dropper bottle

## Detail Introduction :

10ml 20ml 30ml glass dropper bottle

| Specification    |                                                                               |
|------------------|-------------------------------------------------------------------------------|
| item             | value                                                                         |
| Surface Handling | Screen Printing                                                               |
| Industrial Use   | Cosmetic                                                                      |
|                  | Eye Cream, Skin Care Cream, Face Mask, Face Cream, Skin Care Serum, SKIN CARE |
| Base Material    | Glass                                                                         |
| Body Material    | Glass                                                                         |
| Collar Material  | Glass                                                                         |
| Sealing Type     | PUMP SPRAYER                                                                  |
| Place of Origin  | China                                                                         |
|                  | China                                                                         |
| Color            | Any Color                                                                     |
| Brand Name       | Longstar                                                                      |
| Usage            | Cream or lotion                                                               |
| Quality          | high quality                                                                  |
| Material         | Glass+plastic Pump                                                            |
| Sample           | Available                                                                     |
| Lead time        | 25-35days                                                                     |
| Keyword          | Skincare Bottle Set                                                           |
| MOQ              | 5000pcs                                                                       |
|                  |                                                                               |