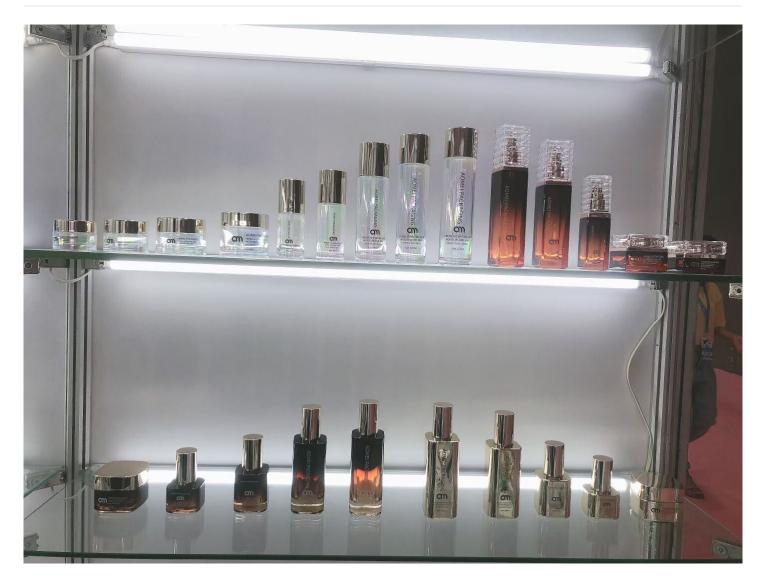

## Detail Introduction :

10ml 20ml 30ml glass dropper bottle

| Specification    |                                                                               |
|------------------|-------------------------------------------------------------------------------|
| item             | value                                                                         |
| Surface Handling | Screen Printing                                                               |
| Industrial Use   | Cosmetic                                                                      |
|                  | Eye Cream, Skin Care Cream, Face Mask, Face Cream, Skin Care Serum, SKIN CARE |
| Base Material    | Glass                                                                         |
| Body Material    | Glass                                                                         |
| Collar Material  | Glass                                                                         |
| Sealing Type     | PUMP SPRAYER                                                                  |
| Place of Origin  | China                                                                         |
|                  | China                                                                         |
| Color            | Any Color                                                                     |
| Brand Name       | Longstar                                                                      |
| Usage            | Cream or lotion                                                               |
| Quality          | high quality                                                                  |
| Material         | Glass+plastic Pump                                                            |
| Sample           | Available                                                                     |
| Lead time        | 25-35days                                                                     |
| Keyword          | Skincare Bottle Set                                                           |
| MOQ              | 5000pcs                                                                       |
|                  |                                                                               |