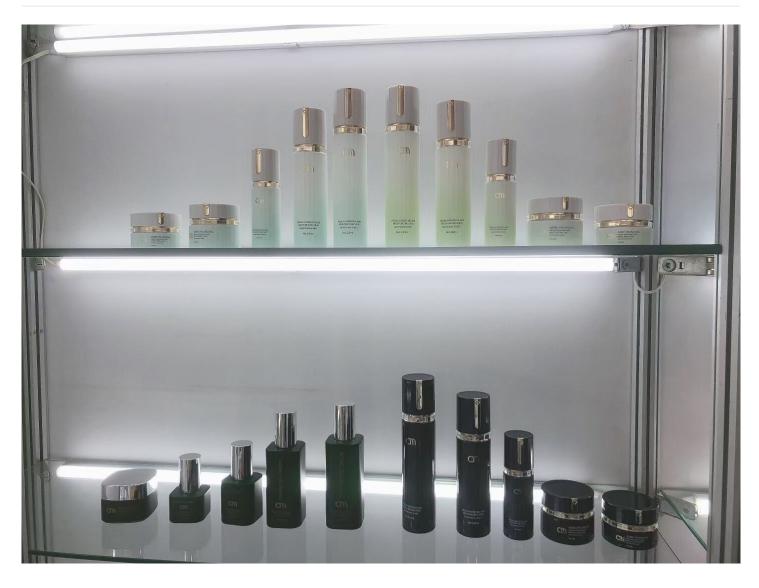

## Detail Introduction :

10ml 20ml 30ml glass dropper bottle

| Specification    |                                                                               |
|------------------|-------------------------------------------------------------------------------|
| item             | value                                                                         |
| Surface Handling | Screen Printing                                                               |
| Industrial Use   | Cosmetic                                                                      |
|                  | Eye Cream, Skin Care Cream, Face Mask, Face Cream, Skin Care Serum, SKIN CARE |
| Base Material    | Glass                                                                         |
| Body Material    | Glass                                                                         |
| Collar Material  | Glass                                                                         |
| Sealing Type     | PUMP SPRAYER                                                                  |
| Place of Origin  | China                                                                         |
|                  | China                                                                         |
| Color            | Any Color                                                                     |
| Brand Name       | Longstar                                                                      |
| Usage            | Cream or lotion                                                               |
| Quality          | high quality                                                                  |
| Material         | Glass+plastic Pump                                                            |
| Sample           | Available                                                                     |
| Lead time        | 25-35days                                                                     |
| Keyword          | Skincare Bottle Set                                                           |
| MOQ              | 5000pcs                                                                       |
|                  |                                                                               |