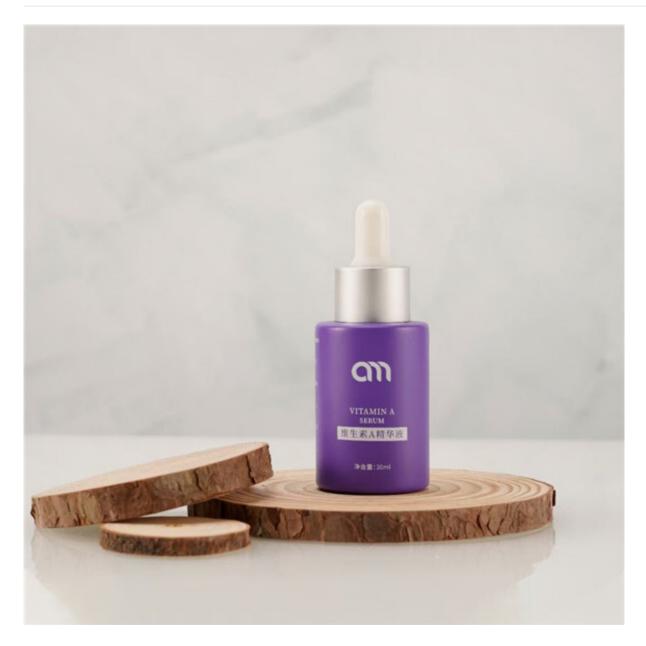

## 10ml 20ml 30ml glass dropper bottle

## Detail Introduction :

10ml 20ml 30ml glass dropper bottle

| Specification    |                                                                               |
|------------------|-------------------------------------------------------------------------------|
| item             | value                                                                         |
| Surface Handling | Screen Printing                                                               |
| Industrial Use   | Cosmetic                                                                      |
|                  | Eye Cream, Skin Care Cream, Face Mask, Face Cream, Skin Care Serum, SKIN CARE |
| Base Material    | Glass                                                                         |
| Body Material    | Glass                                                                         |
| Collar Material  | Glass                                                                         |
| Sealing Type     | PUMP SPRAYER                                                                  |
| Place of Origin  | China                                                                         |
|                  | China                                                                         |
| Color            | Any Color                                                                     |
| Brand Name       | Longstar                                                                      |
| Usage            | Cream or lotion                                                               |
| Quality          | high quality                                                                  |
| Material         | Glass+plastic Pump                                                            |
| Sample           | Available                                                                     |
| Lead time        | 25-35days                                                                     |
| Keyword          | Skincare Bottle Set                                                           |
| MOQ              | 5000pcs                                                                       |
|                  |                                                                               |