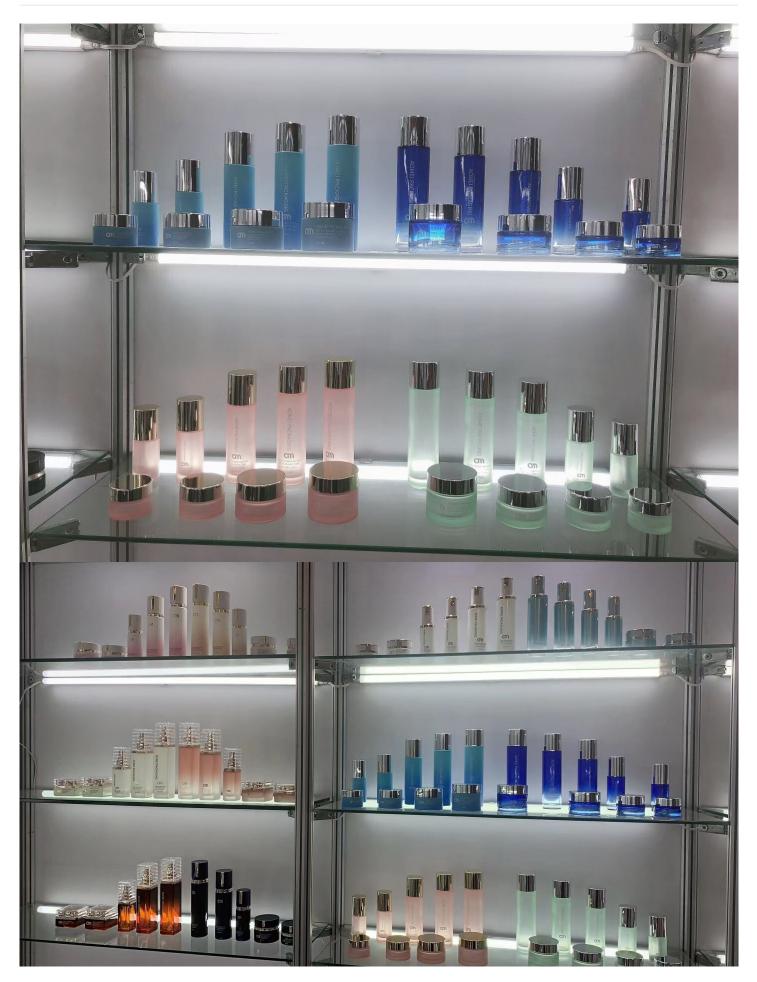

## 10ml 20ml 30ml glass dropper bottle

## Detail Introduction :

10ml 20ml 30ml glass dropper bottle

| Specification    |                                                                               |
|------------------|-------------------------------------------------------------------------------|
| item             | value                                                                         |
| Surface Handling | Screen Printing                                                               |
| Industrial Use   | Cosmetic                                                                      |
|                  | Eye Cream, Skin Care Cream, Face Mask, Face Cream, Skin Care Serum, SKIN CARE |
| Base Material    | Glass                                                                         |
| Body Material    | Glass                                                                         |
| Collar Material  | Glass                                                                         |
| Sealing Type     | PUMP SPRAYER                                                                  |
| Place of Origin  | China                                                                         |
|                  | China                                                                         |
| Color            | Any Color                                                                     |
| Brand Name       | Longstar                                                                      |
| Usage            | Cream or lotion                                                               |
| Quality          | high quality                                                                  |
| Material         | Glass+plastic Pump                                                            |
| Sample           | Available                                                                     |
| Lead time        | 25-35days                                                                     |
| Keyword          | Skincare Bottle Set                                                           |
| MOQ              | 5000pcs                                                                       |
|                  |                                                                               |