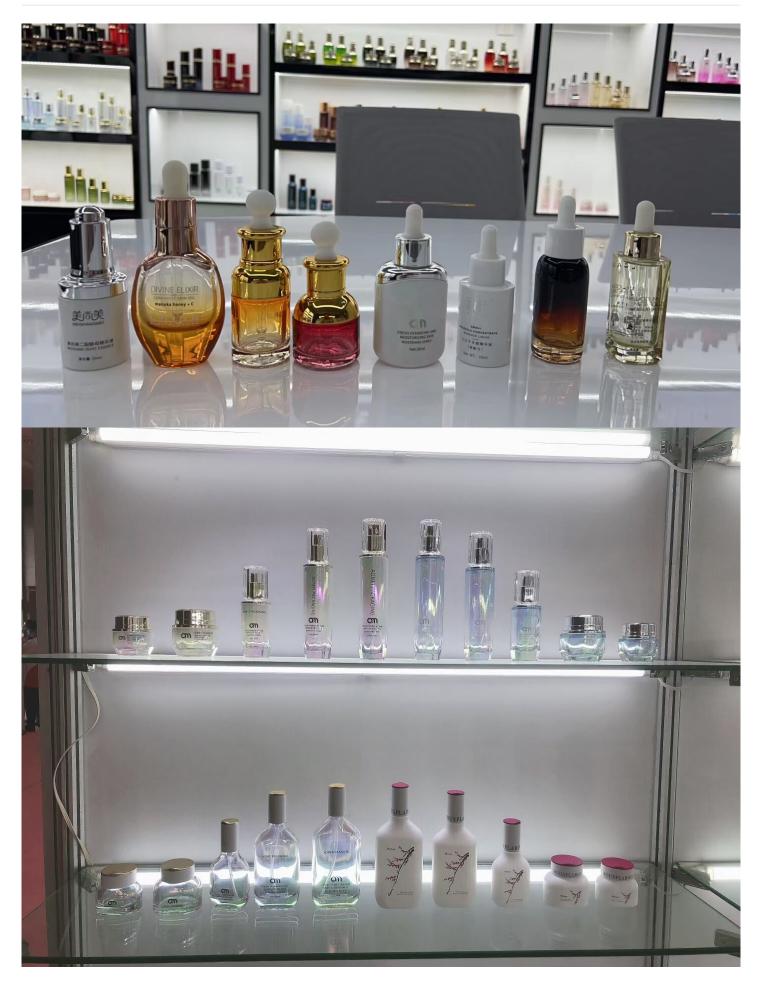

## Detail Introduction :

10ml 20ml 30ml glass dropper bottle

| Specification    |                                                                               |
|------------------|-------------------------------------------------------------------------------|
| item             | value                                                                         |
| Surface Handling | Screen Printing                                                               |
| Industrial Use   | Cosmetic                                                                      |
|                  | Eye Cream, Skin Care Cream, Face Mask, Face Cream, Skin Care Serum, SKIN CARE |
| Base Material    | Glass                                                                         |
| Body Material    | Glass                                                                         |
| Collar Material  | Glass                                                                         |
| Sealing Type     | PUMP SPRAYER                                                                  |
| Place of Origin  | China                                                                         |
|                  | China                                                                         |
| Color            | Any Color                                                                     |
| Brand Name       | Longstar                                                                      |
| Usage            | Cream or lotion                                                               |
| Quality          | high quality                                                                  |
| Material         | Glass+plastic Pump                                                            |
| Sample           | Available                                                                     |
| Lead time        | 25-35days                                                                     |
| Keyword          | Skincare Bottle Set                                                           |
| MOQ              | 5000pcs                                                                       |
|                  |                                                                               |