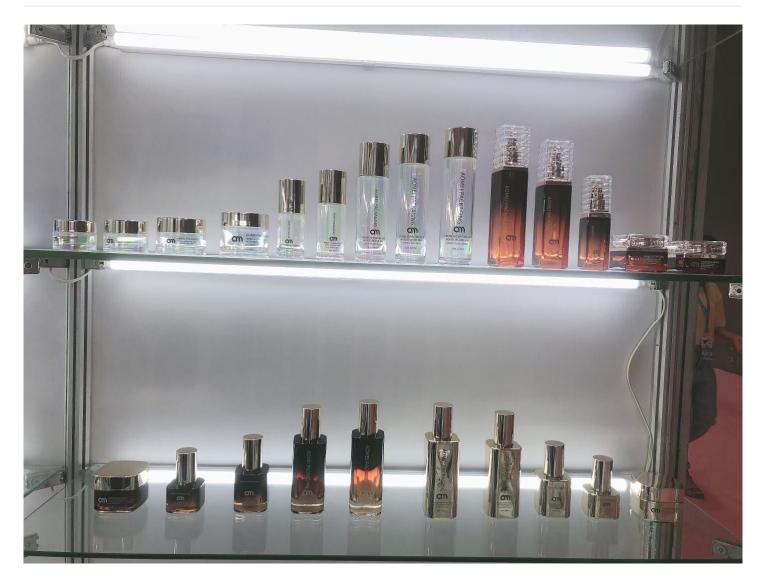

## 20ml 30ml 50ml Skin Care Serum Glass Cosmetics Glass Dropper Bottle

## **Detail Introduction :**

20ml 30ml 50ml Skin Care Serum Glass Cosmetics Glass Dropper Bottle Specification

| item             | value                                                                         |
|------------------|-------------------------------------------------------------------------------|
| Surface Handling | Screen Printing                                                               |
| Industrial Use   | Cosmetic                                                                      |
|                  | Eye Cream, Skin Care Cream, Face Mask, Face Cream, Skin Care Serum, SKIN CARE |
| Base Material    | Glass                                                                         |
| Body Material    | Glass                                                                         |
| Collar Material  | Glass                                                                         |
| Sealing Type     | PUMP SPRAYER                                                                  |
| Place of Origin  | China                                                                         |
|                  | China                                                                         |
| Color            | Any Color                                                                     |
| Brand Name       | Longstar                                                                      |
| Usage            | Cream or lotion                                                               |
| Quality          | high quality                                                                  |
| Material         | Glass+plastic Pump                                                            |
| Sample           | Available                                                                     |
| Lead time        | 25-35days                                                                     |
| Keyword          | Skincare Bottle Set                                                           |
| MOQ              | 5000pcs                                                                       |