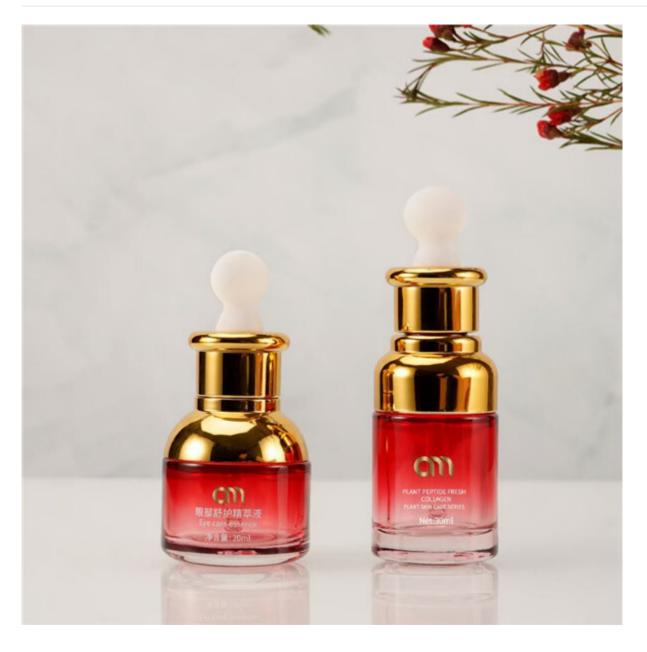

## 20ml 30ml 50ml Skin Care Serum Glass Cosmetics Glass Dropper Bottle

## **Detail Introduction :**

20ml 30ml 50ml Skin Care Serum Glass Cosmetics Glass Dropper Bottle Specification

| item             | value                                                                         |
|------------------|-------------------------------------------------------------------------------|
| Surface Handling | Screen Printing                                                               |
| Industrial Use   | Cosmetic                                                                      |
|                  | Eye Cream, Skin Care Cream, Face Mask, Face Cream, Skin Care Serum, SKIN CARE |
| Base Material    | Glass                                                                         |
| Body Material    | Glass                                                                         |
| Collar Material  | Glass                                                                         |
| Sealing Type     | PUMP SPRAYER                                                                  |
| Place of Origin  | China                                                                         |
|                  | China                                                                         |
| Color            | Any Color                                                                     |
| Brand Name       | Longstar                                                                      |
| Usage            | Cream or lotion                                                               |
| Quality          | high quality                                                                  |
| Material         | Glass+plastic Pump                                                            |
| Sample           | Available                                                                     |
| Lead time        | 25-35days                                                                     |
| Keyword          | Skincare Bottle Set                                                           |
| MOQ              | 5000pcs                                                                       |