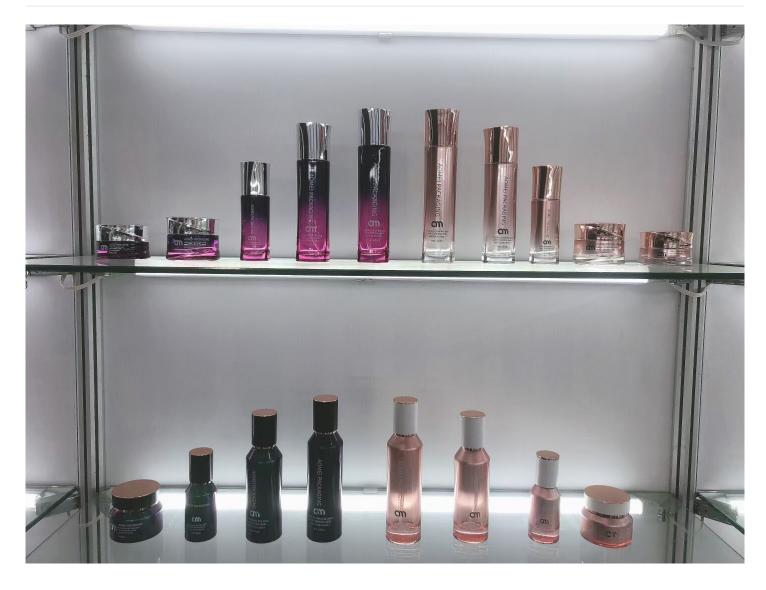

## 20ml 30ml 50ml Skin Care Serum Glass Cosmetics Glass Dropper Bottle

## **Detail Introduction :**

20ml 30ml 50ml Skin Care Serum Glass Cosmetics Glass Dropper Bottle Specification

| item             | value                                                                         |
|------------------|-------------------------------------------------------------------------------|
| Surface Handling | Screen Printing                                                               |
| Industrial Use   | Cosmetic                                                                      |
|                  | Eye Cream, Skin Care Cream, Face Mask, Face Cream, Skin Care Serum, SKIN CARE |
| Base Material    | Glass                                                                         |
| Body Material    | Glass                                                                         |
| Collar Material  | Glass                                                                         |
| Sealing Type     | PUMP SPRAYER                                                                  |
| Place of Origin  | China                                                                         |
|                  | China                                                                         |
| Color            | Any Color                                                                     |
| Brand Name       | Longstar                                                                      |
| Usage            | Cream or lotion                                                               |
| Quality          | high quality                                                                  |
| Material         | Glass+plastic Pump                                                            |
| Sample           | Available                                                                     |
| Lead time        | 25-35days                                                                     |
| Keyword          | Skincare Bottle Set                                                           |
| MOQ              | 5000pcs                                                                       |