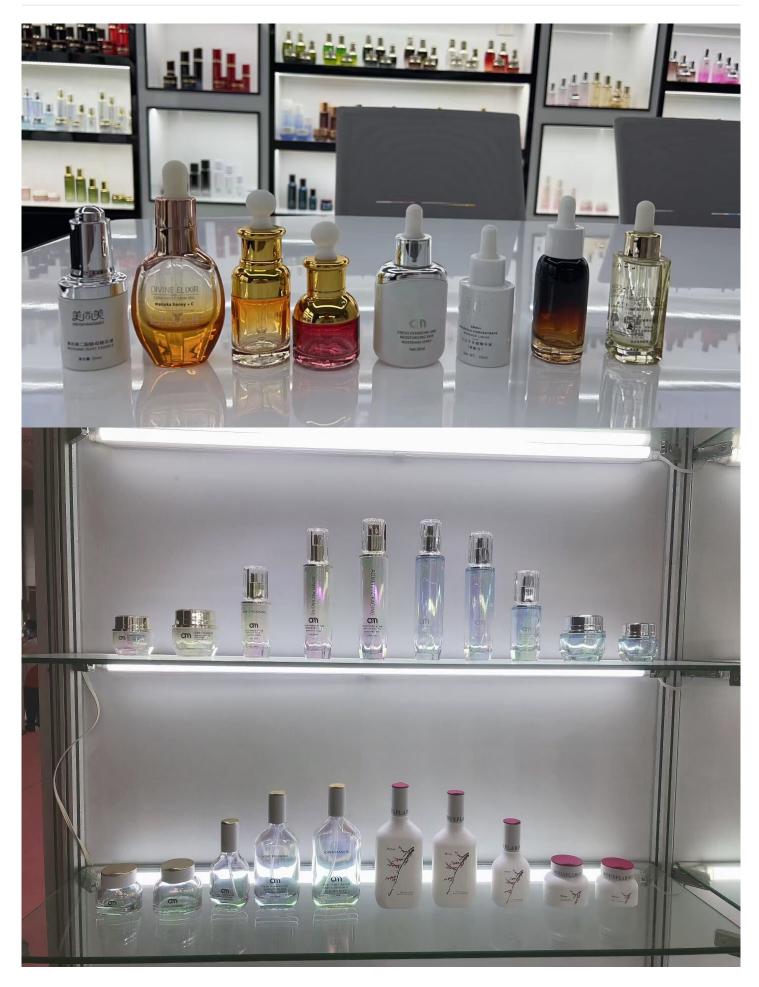

## 20ml 30ml 50ml Skin Care Serum Glass Cosmetics Glass Dropper Bottle

## **Detail Introduction :**

20ml 30ml 50ml Skin Care Serum Glass Cosmetics Glass Dropper Bottle Specification

| item             | value                                                                         |
|------------------|-------------------------------------------------------------------------------|
| Surface Handling | Screen Printing                                                               |
| Industrial Use   | Cosmetic                                                                      |
|                  | Eye Cream, Skin Care Cream, Face Mask, Face Cream, Skin Care Serum, SKIN CARE |
| Base Material    | Glass                                                                         |
| Body Material    | Glass                                                                         |
| Collar Material  | Glass                                                                         |
| Sealing Type     | PUMP SPRAYER                                                                  |
| Place of Origin  | China                                                                         |
|                  | China                                                                         |
| Color            | Any Color                                                                     |
| Brand Name       | Longstar                                                                      |
| Usage            | Cream or lotion                                                               |
| Quality          | high quality                                                                  |
| Material         | Glass+plastic Pump                                                            |
| Sample           | Available                                                                     |
| Lead time        | 25-35days                                                                     |
| Keyword          | Skincare Bottle Set                                                           |
| MOQ              | 5000pcs                                                                       |