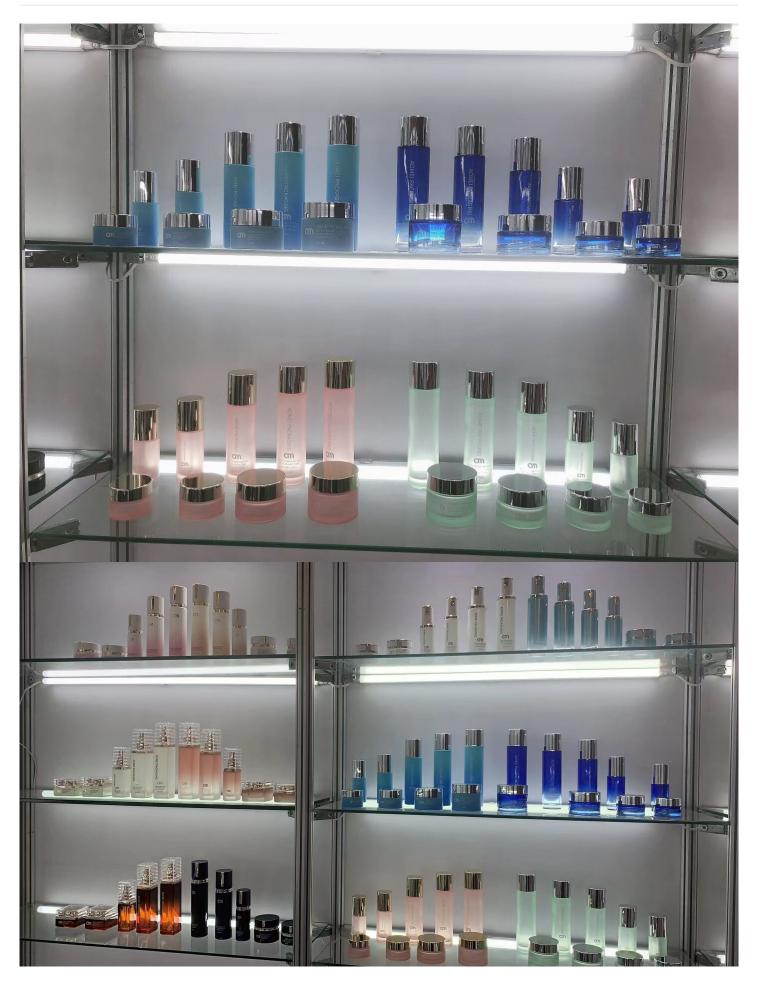

## 20ml 30ml 50ml Skin Care Serum Glass Cosmetics Glass Dropper Bottle

## **Detail Introduction :**

20ml 30ml 50ml Skin Care Serum Glass Cosmetics Glass Dropper Bottle Specification

| item             | value                                                                         |
|------------------|-------------------------------------------------------------------------------|
| Surface Handling | Screen Printing                                                               |
| Industrial Use   | Cosmetic                                                                      |
|                  | Eye Cream, Skin Care Cream, Face Mask, Face Cream, Skin Care Serum, SKIN CARE |
| Base Material    | Glass                                                                         |
| Body Material    | Glass                                                                         |
| Collar Material  | Glass                                                                         |
| Sealing Type     | PUMP SPRAYER                                                                  |
| Place of Origin  | China                                                                         |
|                  | China                                                                         |
| Color            | Any Color                                                                     |
| Brand Name       | Longstar                                                                      |
| Usage            | Cream or lotion                                                               |
| Quality          | high quality                                                                  |
| Material         | Glass+plastic Pump                                                            |
| Sample           | Available                                                                     |
| Lead time        | 25-35days                                                                     |
| Keyword          | Skincare Bottle Set                                                           |
| MOQ              | 5000pcs                                                                       |