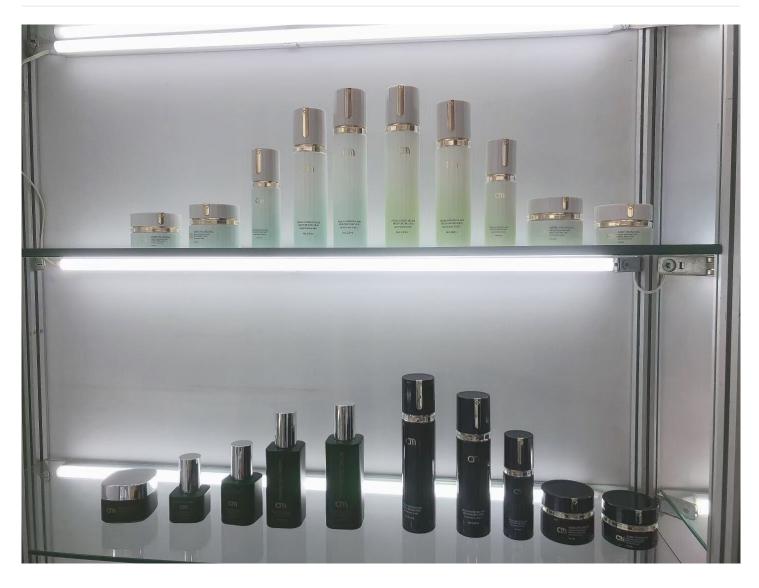

## 20ml 30ml 50ml Skin Care Serum Glass Cosmetics Glass Dropper Bottle

## **Detail Introduction :**

20ml 30ml 50ml Skin Care Serum Glass Cosmetics Glass Dropper Bottle Specification

| item             | value                                                                         |
|------------------|-------------------------------------------------------------------------------|
| Surface Handling | Screen Printing                                                               |
| Industrial Use   | Cosmetic                                                                      |
|                  | Eye Cream, Skin Care Cream, Face Mask, Face Cream, Skin Care Serum, SKIN CARE |
| Base Material    | Glass                                                                         |
| Body Material    | Glass                                                                         |
| Collar Material  | Glass                                                                         |
| Sealing Type     | PUMP SPRAYER                                                                  |
| Place of Origin  | China                                                                         |
|                  | China                                                                         |
| Color            | Any Color                                                                     |
| Brand Name       | Longstar                                                                      |
| Usage            | Cream or lotion                                                               |
| Quality          | high quality                                                                  |
| Material         | Glass+plastic Pump                                                            |
| Sample           | Available                                                                     |
| Lead time        | 25-35days                                                                     |
| Keyword          | Skincare Bottle Set                                                           |
| MOQ              | 5000pcs                                                                       |