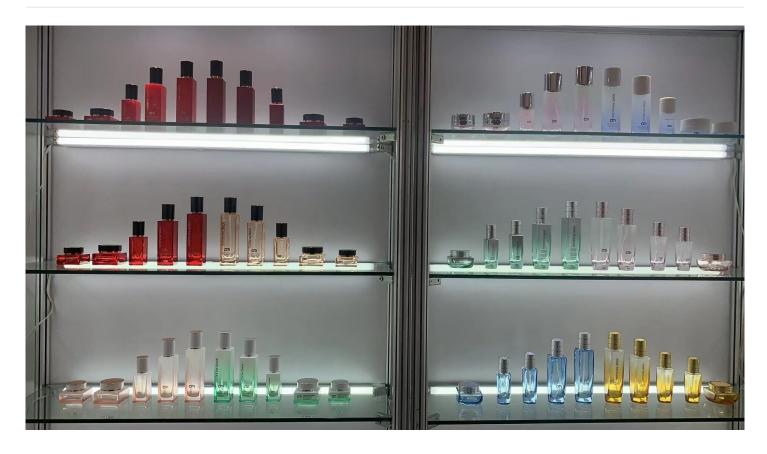

## 30 50g 30 40 55 100 120ml Lotion Cosmetic Set Gradient Glass Bottle with Frosted Cap

## **Detail Introduction:**

30 50g 30 40 55 100 120ml Lotion Cosmetic Set Gradient Glass Bottle with Frosted Cap Specification

| item             | value                                                                         |
|------------------|-------------------------------------------------------------------------------|
| Surface Handling | Screen Printing                                                               |
| Industrial Use   | Cosmetic                                                                      |
|                  | Eye Cream, Skin Care Cream, Face Mask, Face Cream, Skin Care Serum, SKIN CARE |
| Base Material    | Glass                                                                         |
| Body Material    | Glass                                                                         |
| Collar Material  | Glass                                                                         |
| Sealing Type     | PUMP SPRAYER                                                                  |
| Place of Origin  | China                                                                         |
|                  | China                                                                         |
| Color            | Any Color                                                                     |
| Brand Name       | Longstar                                                                      |
| Usage            | Cream or lotion                                                               |
| Quality          | high quality                                                                  |
| Material         | Glass+plastic Pump                                                            |
| Sample           | Available                                                                     |
| Lead time        | 25-35days                                                                     |
| Keyword          | Skincare Bottle Set                                                           |
| MOQ              | 5000pcs                                                                       |