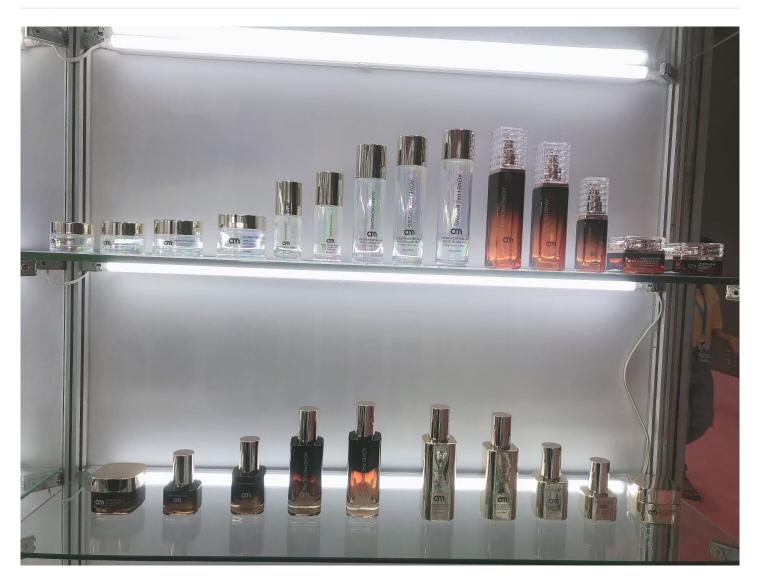

## 30 50g 30 40 55 100 120ml Lotion Cosmetic Set Gradient Glass Bottle with Frosted Cap

## **Detail Introduction:**

30 50g 30 40 55 100 120ml Lotion Cosmetic Set Gradient Glass Bottle with Frosted Cap Specification

| item             | value                                                                         |
|------------------|-------------------------------------------------------------------------------|
| Surface Handling | Screen Printing                                                               |
| Industrial Use   | Cosmetic                                                                      |
|                  | Eye Cream, Skin Care Cream, Face Mask, Face Cream, Skin Care Serum, SKIN CARE |
| Base Material    | Glass                                                                         |
| Body Material    | Glass                                                                         |
| Collar Material  | Glass                                                                         |
| Sealing Type     | PUMP SPRAYER                                                                  |
| Place of Origin  | China                                                                         |
|                  | China                                                                         |
| Color            | Any Color                                                                     |
| Brand Name       | Longstar                                                                      |
| Usage            | Cream or lotion                                                               |
| Quality          | high quality                                                                  |
| Material         | Glass+plastic Pump                                                            |
| Sample           | Available                                                                     |
| Lead time        | 25-35days                                                                     |
| Keyword          | Skincare Bottle Set                                                           |
| MOQ              | 5000pcs                                                                       |