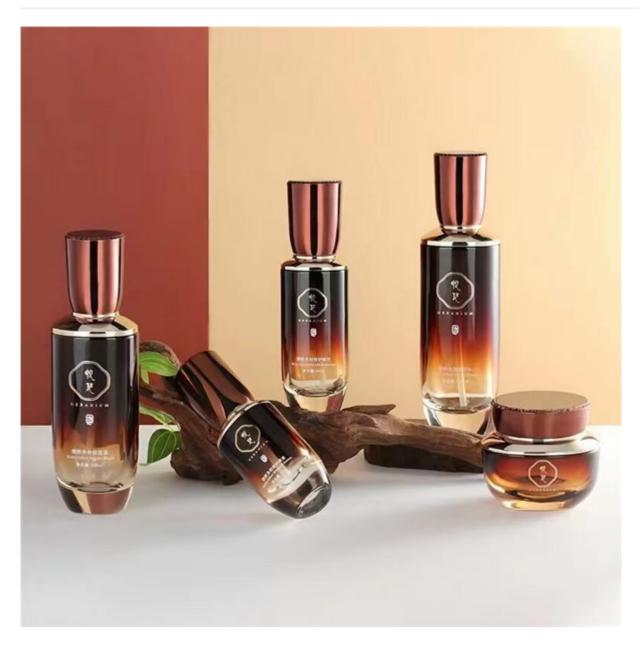

## 30 50g 30 40 55 100 120ml Lotion Cosmetic Set Gradient Glass Bottle with Frosted Cap

## **Detail Introduction:**

30 50g 30 40 55 100 120ml Lotion Cosmetic Set Gradient Glass Bottle with Frosted Cap Specification

| item             | value                                                                         |
|------------------|-------------------------------------------------------------------------------|
| Surface Handling | Screen Printing                                                               |
| Industrial Use   | Cosmetic                                                                      |
|                  | Eye Cream, Skin Care Cream, Face Mask, Face Cream, Skin Care Serum, SKIN CARE |
| Base Material    | Glass                                                                         |
| Body Material    | Glass                                                                         |
| Collar Material  | Glass                                                                         |
| Sealing Type     | PUMP SPRAYER                                                                  |
| Place of Origin  | China                                                                         |
|                  | China                                                                         |
| Color            | Any Color                                                                     |
| Brand Name       | Longstar                                                                      |
| Usage            | Cream or lotion                                                               |
| Quality          | high quality                                                                  |
| Material         | Glass+plastic Pump                                                            |
| Sample           | Available                                                                     |
| Lead time        | 25-35days                                                                     |
| Keyword          | Skincare Bottle Set                                                           |
| MOQ              | 5000pcs                                                                       |