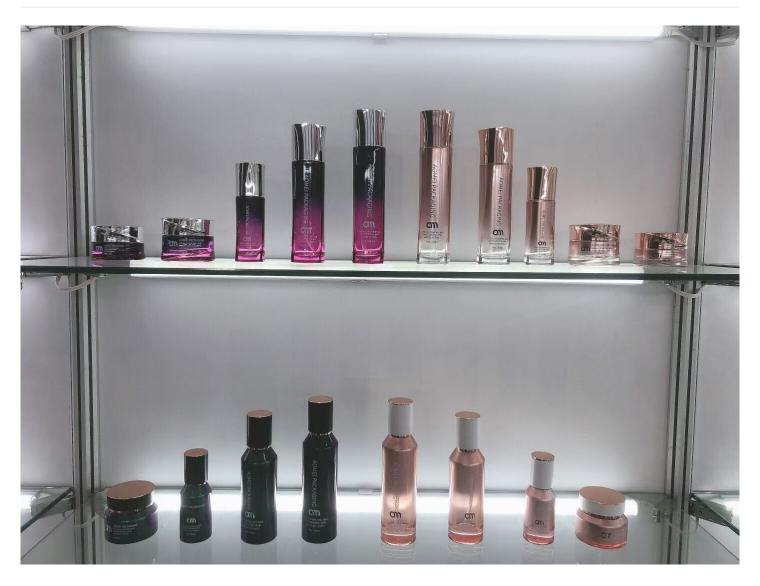

## 30 50g 30 40 55 100 120ml Lotion Cosmetic Set Gradient Glass Bottle with Frosted Cap

## **Detail Introduction:**

30 50g 30 40 55 100 120ml Lotion Cosmetic Set Gradient Glass Bottle with Frosted Cap Specification

| item             | value                                                                         |
|------------------|-------------------------------------------------------------------------------|
| Surface Handling | Screen Printing                                                               |
| Industrial Use   | Cosmetic                                                                      |
|                  | Eye Cream, Skin Care Cream, Face Mask, Face Cream, Skin Care Serum, SKIN CARE |
| Base Material    | Glass                                                                         |
| Body Material    | Glass                                                                         |
| Collar Material  | Glass                                                                         |
| Sealing Type     | PUMP SPRAYER                                                                  |
| Place of Origin  | China                                                                         |
|                  | China                                                                         |
| Color            | Any Color                                                                     |
| Brand Name       | Longstar                                                                      |
| Usage            | Cream or lotion                                                               |
| Quality          | high quality                                                                  |
| Material         | Glass+plastic Pump                                                            |
| Sample           | Available                                                                     |
| Lead time        | 25-35days                                                                     |
| Keyword          | Skincare Bottle Set                                                           |
| MOQ              | 5000pcs                                                                       |