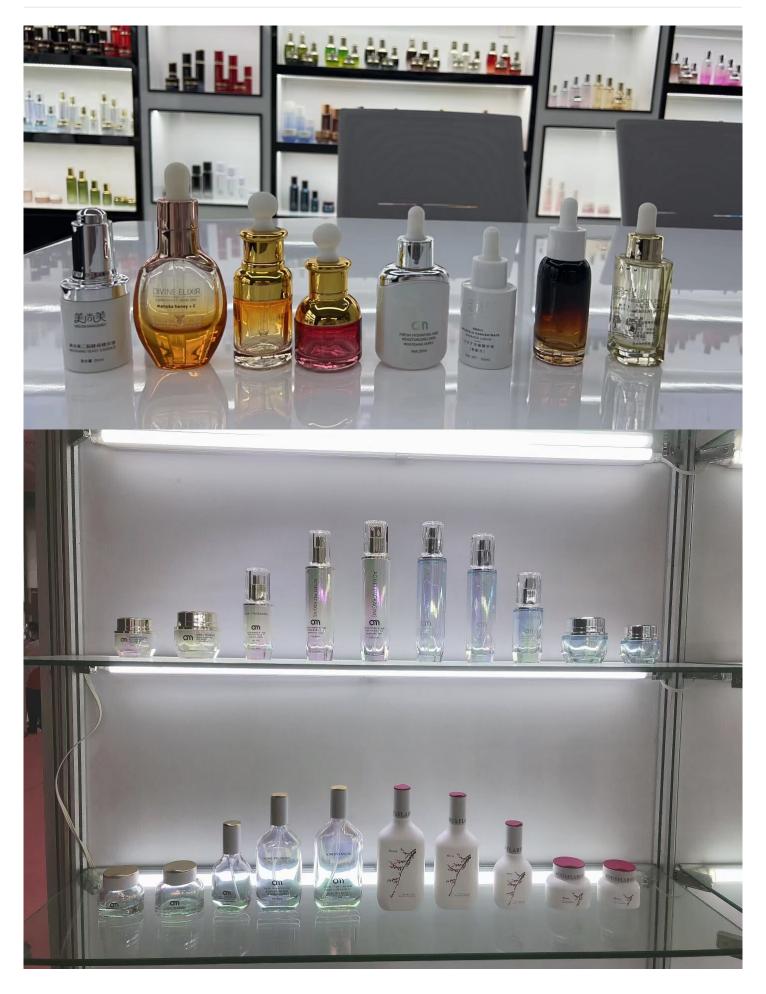

## 30 50g 30 40 55 100 120ml Lotion Cosmetic Set Gradient Glass Bottle with Frosted Cap

## **Detail Introduction:**

30 50g 30 40 55 100 120ml Lotion Cosmetic Set Gradient Glass Bottle with Frosted Cap Specification

| item             | value                                                                         |
|------------------|-------------------------------------------------------------------------------|
| Surface Handling | Screen Printing                                                               |
| Industrial Use   | Cosmetic                                                                      |
|                  | Eye Cream, Skin Care Cream, Face Mask, Face Cream, Skin Care Serum, SKIN CARE |
| Base Material    | Glass                                                                         |
| Body Material    | Glass                                                                         |
| Collar Material  | Glass                                                                         |
| Sealing Type     | PUMP SPRAYER                                                                  |
| Place of Origin  | China                                                                         |
|                  | China                                                                         |
| Color            | Any Color                                                                     |
| Brand Name       | Longstar                                                                      |
| Usage            | Cream or lotion                                                               |
| Quality          | high quality                                                                  |
| Material         | Glass+plastic Pump                                                            |
| Sample           | Available                                                                     |
| Lead time        | 25-35days                                                                     |
| Keyword          | Skincare Bottle Set                                                           |
| MOQ              | 5000pcs                                                                       |