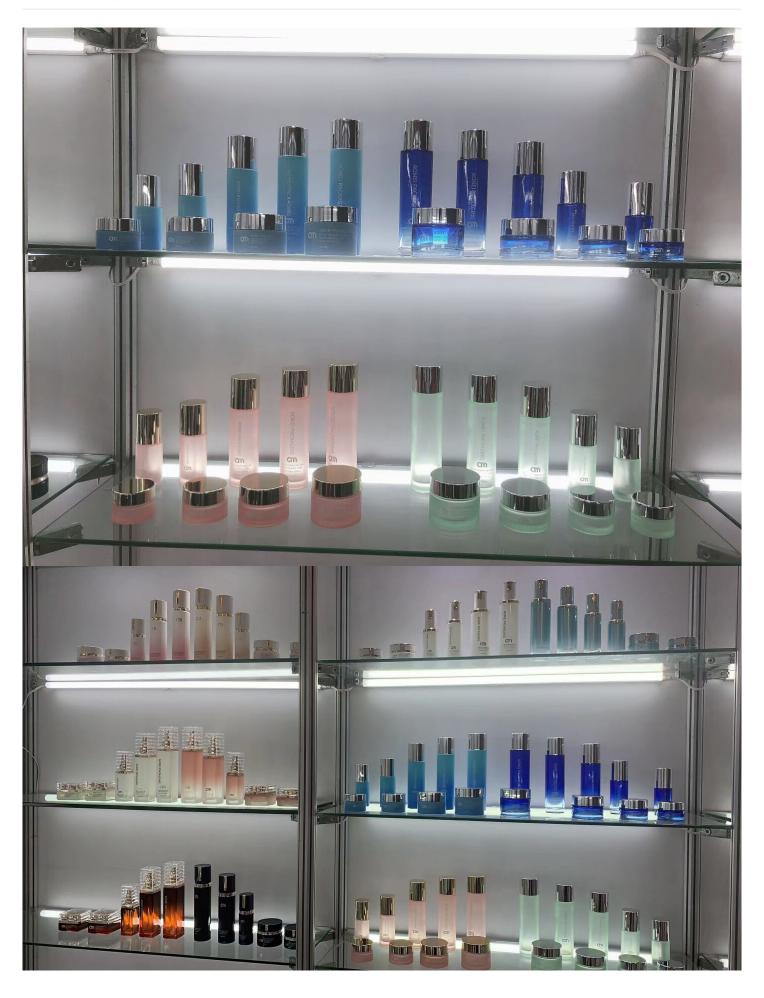

## 30 50g 30 40 55 100 120ml Lotion Cosmetic Set Gradient Glass Bottle with Frosted Cap

## **Detail Introduction:**

30 50g 30 40 55 100 120ml Lotion Cosmetic Set Gradient Glass Bottle with Frosted Cap Specification

| item             | value                                                                         |
|------------------|-------------------------------------------------------------------------------|
| Surface Handling | Screen Printing                                                               |
| Industrial Use   | Cosmetic                                                                      |
|                  | Eye Cream, Skin Care Cream, Face Mask, Face Cream, Skin Care Serum, SKIN CARE |
| Base Material    | Glass                                                                         |
| Body Material    | Glass                                                                         |
| Collar Material  | Glass                                                                         |
| Sealing Type     | PUMP SPRAYER                                                                  |
| Place of Origin  | China                                                                         |
|                  | China                                                                         |
| Color            | Any Color                                                                     |
| Brand Name       | Longstar                                                                      |
| Usage            | Cream or lotion                                                               |
| Quality          | high quality                                                                  |
| Material         | Glass+plastic Pump                                                            |
| Sample           | Available                                                                     |
| Lead time        | 25-35days                                                                     |
| Keyword          | Skincare Bottle Set                                                           |
| MOQ              | 5000pcs                                                                       |