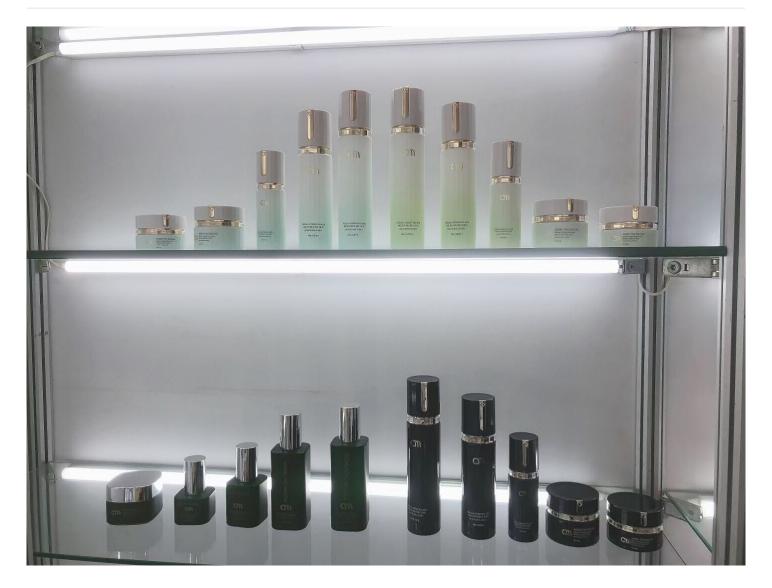

## 30 50g 30 40 55 100 120ml Lotion Cosmetic Set Gradient Glass Bottle with Frosted Cap

## **Detail Introduction:**

30 50g 30 40 55 100 120ml Lotion Cosmetic Set Gradient Glass Bottle with Frosted Cap Specification

| item             | value                                                                         |
|------------------|-------------------------------------------------------------------------------|
| Surface Handling | Screen Printing                                                               |
| Industrial Use   | Cosmetic                                                                      |
|                  | Eye Cream, Skin Care Cream, Face Mask, Face Cream, Skin Care Serum, SKIN CARE |
| Base Material    | Glass                                                                         |
| Body Material    | Glass                                                                         |
| Collar Material  | Glass                                                                         |
| Sealing Type     | PUMP SPRAYER                                                                  |
| Place of Origin  | China                                                                         |
|                  | China                                                                         |
| Color            | Any Color                                                                     |
| Brand Name       | Longstar                                                                      |
| Usage            | Cream or lotion                                                               |
| Quality          | high quality                                                                  |
| Material         | Glass+plastic Pump                                                            |
| Sample           | Available                                                                     |
| Lead time        | 25-35days                                                                     |
| Keyword          | Skincare Bottle Set                                                           |
| MOQ              | 5000pcs                                                                       |