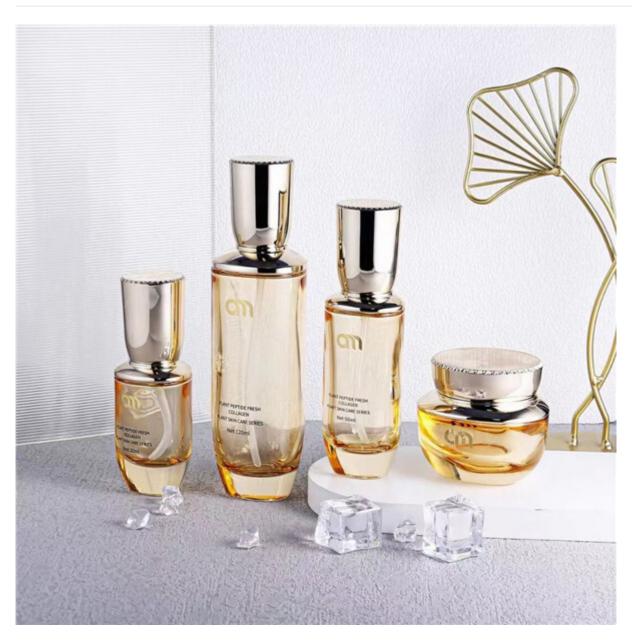

## 30 50g 40 50 100 120ml Spring Autumn Skin Care Glass Bottle Set with Pump

## **Detail Introduction:**

30 50g 40 50 100 120ml Spring Autumn Skin Care Glass Bottle Set with Pump Specification

| item             | value                                                                         |
|------------------|-------------------------------------------------------------------------------|
| Surface Handling | Screen Printing                                                               |
| Industrial Use   | Cosmetic                                                                      |
|                  | Eye Cream, Skin Care Cream, Face Mask, Face Cream, Skin Care Serum, SKIN CARE |
| Base Material    | Glass                                                                         |
| Body Material    | Glass                                                                         |
| Collar Material  | Glass                                                                         |
| Sealing Type     | PUMP SPRAYER                                                                  |
| Place of Origin  | China                                                                         |
|                  | China                                                                         |
| Color            | Any Color                                                                     |
| Brand Name       | Longstar                                                                      |
| Usage            | Cream or lotion                                                               |
| Quality          | high quality                                                                  |
| Material         | Glass+plastic Pump                                                            |
| Sample           | Available                                                                     |
| Lead time        | 25-35days                                                                     |
| Keyword          | Skincare Bottle Set                                                           |
| MOQ              | 5000pcs                                                                       |