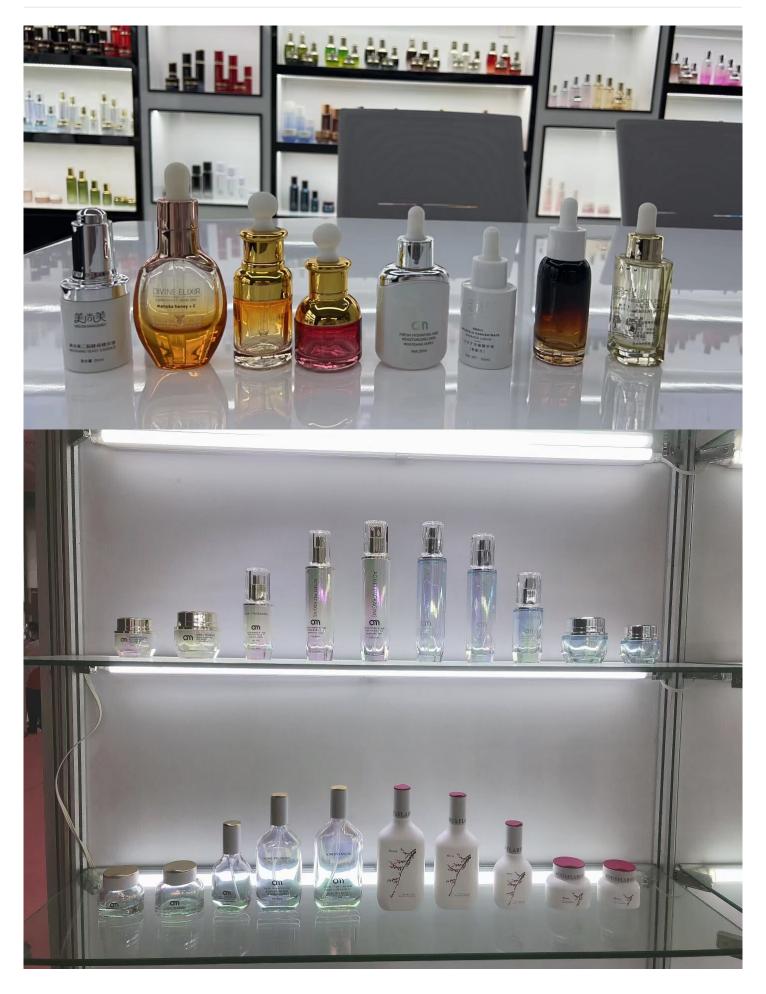

## 30 50g 40 50 100 120ml Spring Autumn Skin Care Glass Bottle Set with Pump

## **Detail Introduction:**

30 50g 40 50 100 120ml Spring Autumn Skin Care Glass Bottle Set with Pump Specification

| item             | value                                                                         |
|------------------|-------------------------------------------------------------------------------|
| Surface Handling | Screen Printing                                                               |
| Industrial Use   | Cosmetic                                                                      |
|                  | Eye Cream, Skin Care Cream, Face Mask, Face Cream, Skin Care Serum, SKIN CARE |
| Base Material    | Glass                                                                         |
| Body Material    | Glass                                                                         |
| Collar Material  | Glass                                                                         |
| Sealing Type     | PUMP SPRAYER                                                                  |
| Place of Origin  | China                                                                         |
|                  | China                                                                         |
| Color            | Any Color                                                                     |
| Brand Name       | Longstar                                                                      |
| Usage            | Cream or lotion                                                               |
| Quality          | high quality                                                                  |
| Material         | Glass+plastic Pump                                                            |
| Sample           | Available                                                                     |
| Lead time        | 25-35days                                                                     |
| Keyword          | Skincare Bottle Set                                                           |
| MOQ              | 5000pcs                                                                       |