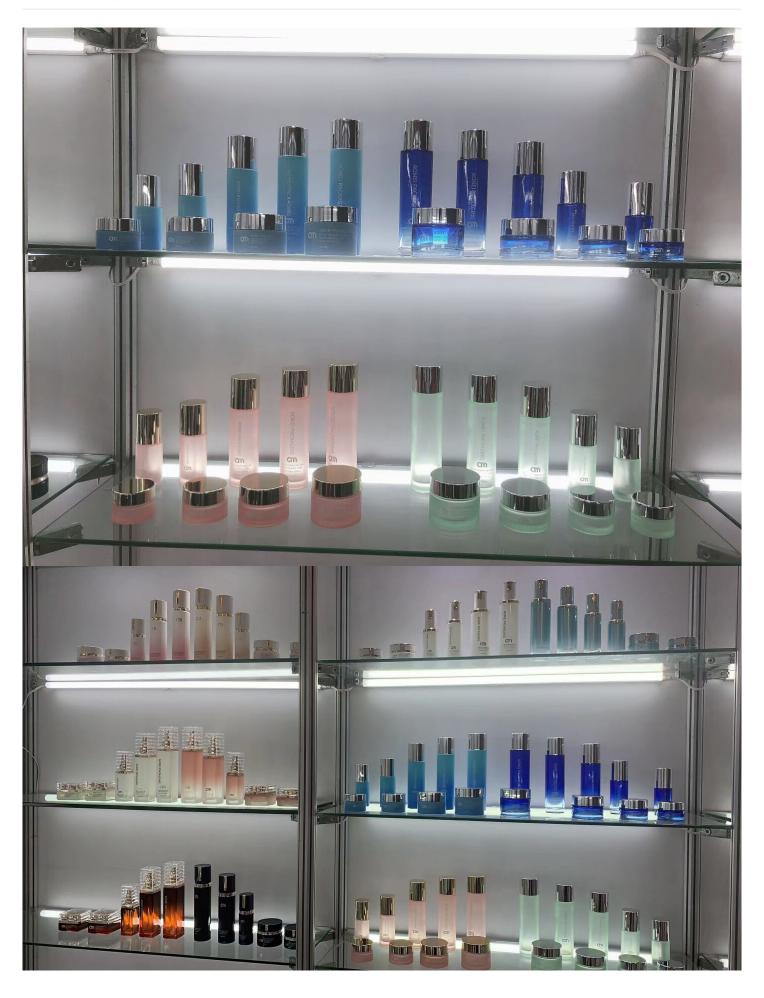

## 30 50g 40 50 100 120ml Spring Autumn Skin Care Glass Bottle Set with Pump

## **Detail Introduction:**

30 50g 40 50 100 120ml Spring Autumn Skin Care Glass Bottle Set with Pump Specification

| item             | value                                                                         |
|------------------|-------------------------------------------------------------------------------|
| Surface Handling | Screen Printing                                                               |
| Industrial Use   | Cosmetic                                                                      |
|                  | Eye Cream, Skin Care Cream, Face Mask, Face Cream, Skin Care Serum, SKIN CARE |
| Base Material    | Glass                                                                         |
| Body Material    | Glass                                                                         |
| Collar Material  | Glass                                                                         |
| Sealing Type     | PUMP SPRAYER                                                                  |
| Place of Origin  | China                                                                         |
|                  | China                                                                         |
| Color            | Any Color                                                                     |
| Brand Name       | Longstar                                                                      |
| Usage            | Cream or lotion                                                               |
| Quality          | high quality                                                                  |
| Material         | Glass+plastic Pump                                                            |
| Sample           | Available                                                                     |
| Lead time        | 25-35days                                                                     |
| Keyword          | Skincare Bottle Set                                                           |
| MOQ              | 5000pcs                                                                       |