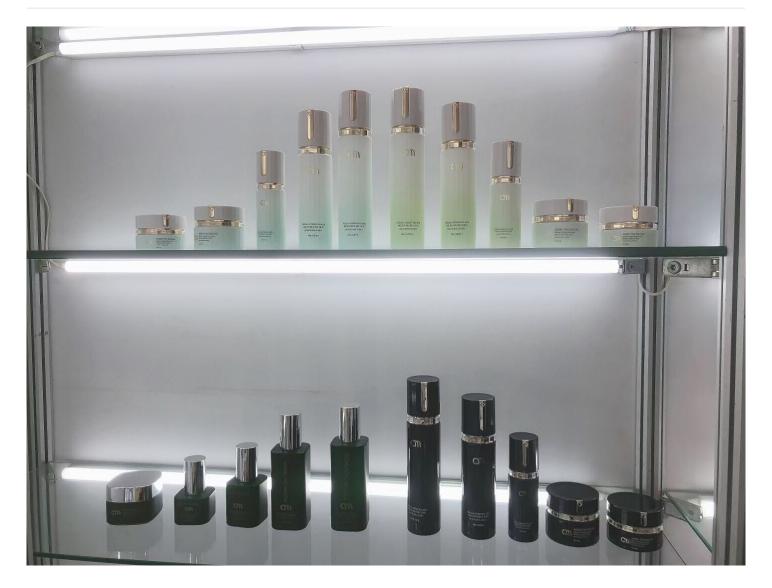

## 30 50g 40 50 100 120ml Spring Autumn Skin Care Glass Bottle Set with Pump

## **Detail Introduction:**

30 50g 40 50 100 120ml Spring Autumn Skin Care Glass Bottle Set with Pump Specification

| item             | value                                                                         |
|------------------|-------------------------------------------------------------------------------|
| Surface Handling | Screen Printing                                                               |
| Industrial Use   | Cosmetic                                                                      |
|                  | Eye Cream, Skin Care Cream, Face Mask, Face Cream, Skin Care Serum, SKIN CARE |
| Base Material    | Glass                                                                         |
| Body Material    | Glass                                                                         |
| Collar Material  | Glass                                                                         |
| Sealing Type     | PUMP SPRAYER                                                                  |
| Place of Origin  | China                                                                         |
|                  | China                                                                         |
| Color            | Any Color                                                                     |
| Brand Name       | Longstar                                                                      |
| Usage            | Cream or lotion                                                               |
| Quality          | high quality                                                                  |
| Material         | Glass+plastic Pump                                                            |
| Sample           | Available                                                                     |
| Lead time        | 25-35days                                                                     |
| Keyword          | Skincare Bottle Set                                                           |
| MOQ              | 5000pcs                                                                       |