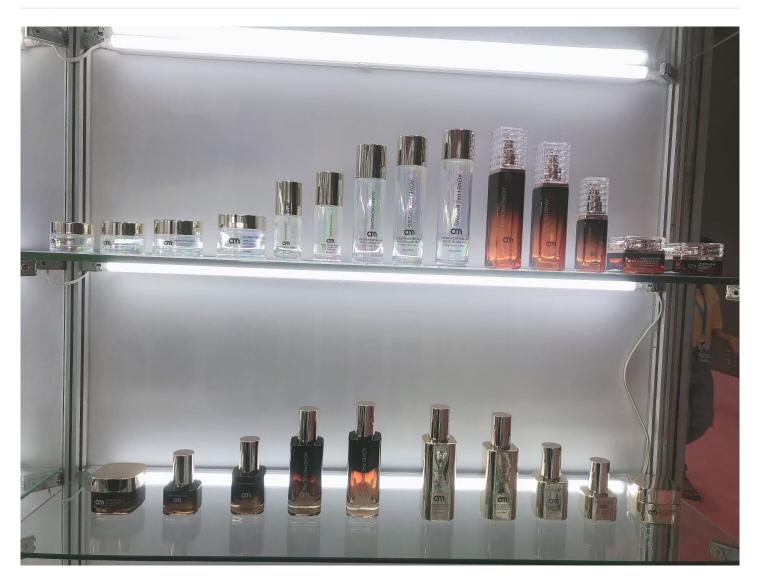

## 30 50g 40 50 100 120ml Spring Autumn Skin Care Glass Bottle Set with Pump

## **Detail Introduction:**

30 50g 40 50 100 120ml Spring Autumn Skin Care Glass Bottle Set with Pump Specification

| item             | value                                                                         |
|------------------|-------------------------------------------------------------------------------|
| Surface Handling | Screen Printing                                                               |
| Industrial Use   | Cosmetic                                                                      |
|                  | Eye Cream, Skin Care Cream, Face Mask, Face Cream, Skin Care Serum, SKIN CARE |
| Base Material    | Glass                                                                         |
| Body Material    | Glass                                                                         |
| Collar Material  | Glass                                                                         |
| Sealing Type     | PUMP SPRAYER                                                                  |
| Place of Origin  | China                                                                         |
|                  | China                                                                         |
| Color            | Any Color                                                                     |
| Brand Name       | Longstar                                                                      |
| Usage            | Cream or lotion                                                               |
| Quality          | high quality                                                                  |
| Material         | Glass+plastic Pump                                                            |
| Sample           | Available                                                                     |
| Lead time        | 25-35days                                                                     |
| Keyword          | Skincare Bottle Set                                                           |
| MOQ              | 5000pcs                                                                       |