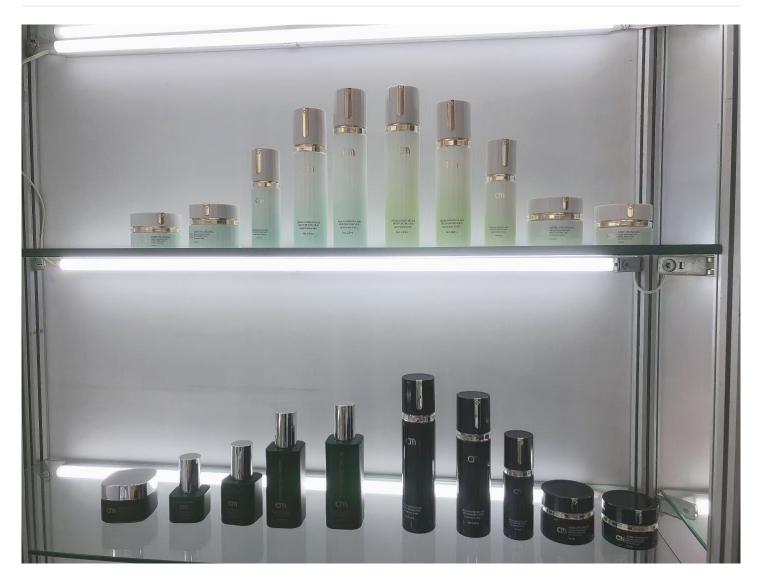

## **30g 50g 40ml 100ml 120 ml Cylindrical Lotion Pump Glass Bottle Cream Cosmetic Jar**

## **Detail Introduction :**

30g 50 g 40ml 100ml 120 ml Cylindrical Lotion Pump Glass Bottle Cream Cosmetic Jar Specification

| item             | value                                                                         |
|------------------|-------------------------------------------------------------------------------|
| Surface Handling | Screen Printing                                                               |
| Industrial Use   | Cosmetic                                                                      |
|                  | Eye Cream, Skin Care Cream, Face Mask, Face Cream, Skin Care Serum, SKIN CARE |
| Base Material    | Glass                                                                         |
| Body Material    | Glass                                                                         |
| Collar Material  | Glass                                                                         |
| Sealing Type     | PUMP SPRAYER                                                                  |
| Place of Origin  | China                                                                         |
|                  | China                                                                         |
| Color            | Any Color                                                                     |
| Brand Name       | Longstar                                                                      |
| Usage            | Cream or lotion                                                               |
| Quality          | high quality                                                                  |
| Material         | Glass+plastic Pump                                                            |
| Sample           | Available                                                                     |
| Lead time        | 25-35days                                                                     |
| Keyword          | Skincare Bottle Set                                                           |
| MOQ              | 5000pcs                                                                       |