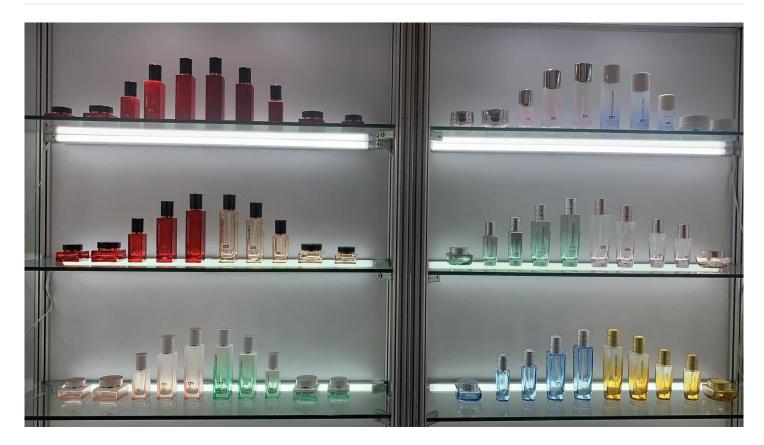

## **30g 50g 40ml 100ml 120 ml Cylindrical Lotion Pump Glass Bottle Cream Cosmetic Jar**

## **Detail Introduction :**

30g 50 g 40ml 100ml 120 ml Cylindrical Lotion Pump Glass Bottle Cream Cosmetic Jar Specification

| item             | value                                                                         |
|------------------|-------------------------------------------------------------------------------|
| Surface Handling | Screen Printing                                                               |
| Industrial Use   | Cosmetic                                                                      |
|                  | Eye Cream, Skin Care Cream, Face Mask, Face Cream, Skin Care Serum, SKIN CARE |
| Base Material    | Glass                                                                         |
| Body Material    | Glass                                                                         |
| Collar Material  | Glass                                                                         |
| Sealing Type     | PUMP SPRAYER                                                                  |
| Place of Origin  | China                                                                         |
|                  | China                                                                         |
| Color            | Any Color                                                                     |
| Brand Name       | Longstar                                                                      |
| Usage            | Cream or lotion                                                               |
| Quality          | high quality                                                                  |
| Material         | Glass+plastic Pump                                                            |
| Sample           | Available                                                                     |
| Lead time        | 25-35days                                                                     |
| Keyword          | Skincare Bottle Set                                                           |
| MOQ              | 5000pcs                                                                       |