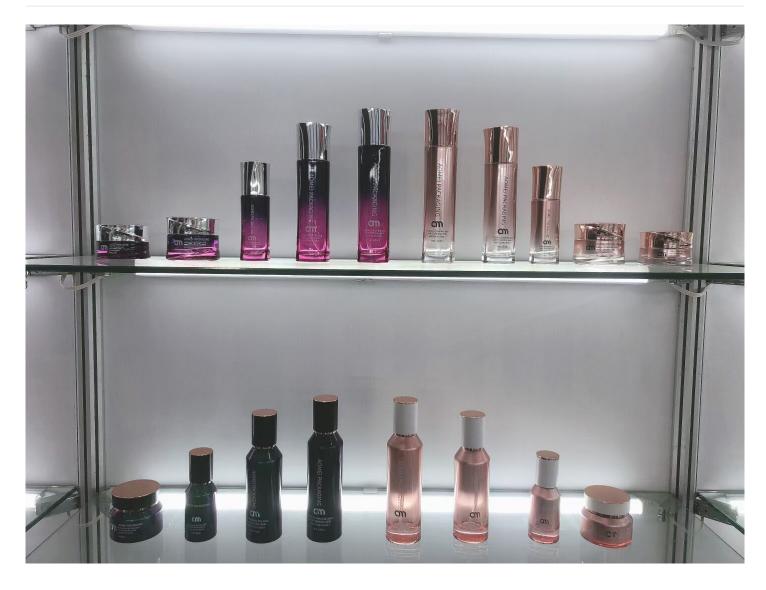

## **30g 50g 40ml 100ml 120 ml Cylindrical Lotion Pump Glass Bottle Cream Cosmetic Jar**

## **Detail Introduction :**

30g 50 g 40ml 100ml 120 ml Cylindrical Lotion Pump Glass Bottle Cream Cosmetic Jar Specification

| item             | value                                                                         |
|------------------|-------------------------------------------------------------------------------|
| Surface Handling | Screen Printing                                                               |
| Industrial Use   | Cosmetic                                                                      |
|                  | Eye Cream, Skin Care Cream, Face Mask, Face Cream, Skin Care Serum, SKIN CARE |
| Base Material    | Glass                                                                         |
| Body Material    | Glass                                                                         |
| Collar Material  | Glass                                                                         |
| Sealing Type     | PUMP SPRAYER                                                                  |
| Place of Origin  | China                                                                         |
|                  | China                                                                         |
| Color            | Any Color                                                                     |
| Brand Name       | Longstar                                                                      |
| Usage            | Cream or lotion                                                               |
| Quality          | high quality                                                                  |
| Material         | Glass+plastic Pump                                                            |
| Sample           | Available                                                                     |
| Lead time        | 25-35days                                                                     |
| Keyword          | Skincare Bottle Set                                                           |
| MOQ              | 5000pcs                                                                       |