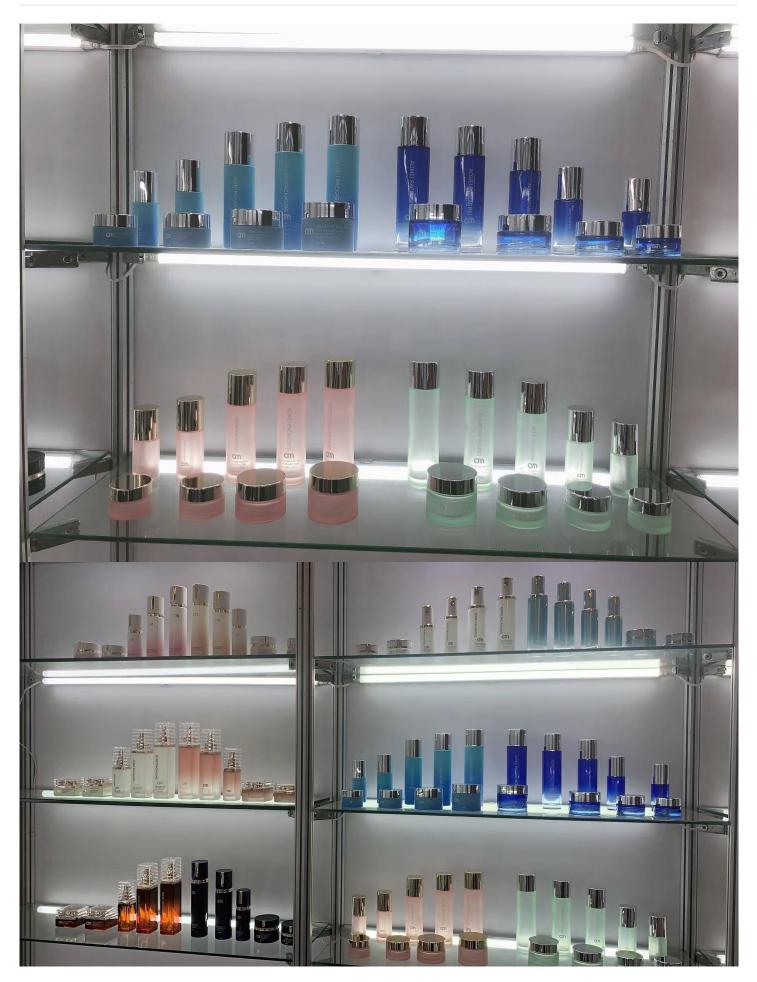

## **30g 50g 40ml 100ml 120 ml Cylindrical Lotion Pump Glass Bottle Cream Cosmetic Jar**

## **Detail Introduction :**

30g 50 g 40ml 100ml 120 ml Cylindrical Lotion Pump Glass Bottle Cream Cosmetic Jar Specification

| item             | value                                                                         |
|------------------|-------------------------------------------------------------------------------|
| Surface Handling | Screen Printing                                                               |
| Industrial Use   | Cosmetic                                                                      |
|                  | Eye Cream, Skin Care Cream, Face Mask, Face Cream, Skin Care Serum, SKIN CARE |
| Base Material    | Glass                                                                         |
| Body Material    | Glass                                                                         |
| Collar Material  | Glass                                                                         |
| Sealing Type     | PUMP SPRAYER                                                                  |
| Place of Origin  | China                                                                         |
|                  | China                                                                         |
| Color            | Any Color                                                                     |
| Brand Name       | Longstar                                                                      |
| Usage            | Cream or lotion                                                               |
| Quality          | high quality                                                                  |
| Material         | Glass+plastic Pump                                                            |
| Sample           | Available                                                                     |
| Lead time        | 25-35days                                                                     |
| Keyword          | Skincare Bottle Set                                                           |
| MOQ              | 5000pcs                                                                       |