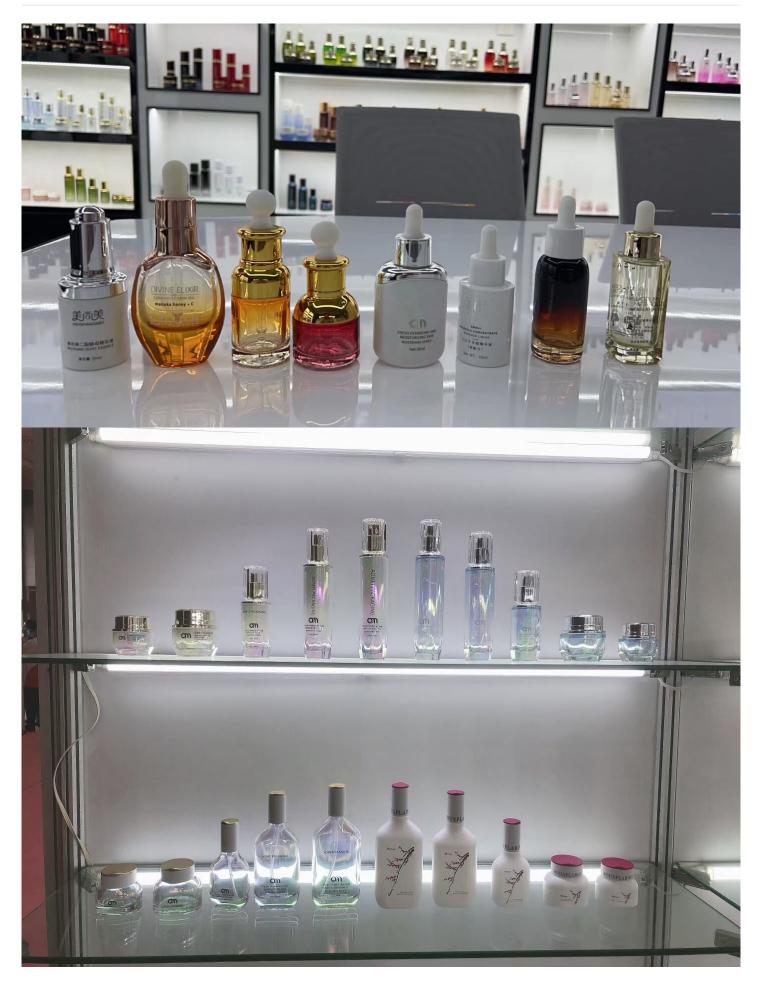

## **30g 50g 40ml 100ml 120 ml Cylindrical Lotion Pump Glass Bottle Cream Cosmetic Jar**

## **Detail Introduction :**

30g 50 g 40ml 100ml 120 ml Cylindrical Lotion Pump Glass Bottle Cream Cosmetic Jar Specification

| item             | value                                                                         |
|------------------|-------------------------------------------------------------------------------|
| Surface Handling | Screen Printing                                                               |
| Industrial Use   | Cosmetic                                                                      |
|                  | Eye Cream, Skin Care Cream, Face Mask, Face Cream, Skin Care Serum, SKIN CARE |
| Base Material    | Glass                                                                         |
| Body Material    | Glass                                                                         |
| Collar Material  | Glass                                                                         |
| Sealing Type     | PUMP SPRAYER                                                                  |
| Place of Origin  | China                                                                         |
|                  | China                                                                         |
| Color            | Any Color                                                                     |
| Brand Name       | Longstar                                                                      |
| Usage            | Cream or lotion                                                               |
| Quality          | high quality                                                                  |
| Material         | Glass+plastic Pump                                                            |
| Sample           | Available                                                                     |
| Lead time        | 25-35days                                                                     |
| Keyword          | Skincare Bottle Set                                                           |
| MOQ              | 5000pcs                                                                       |