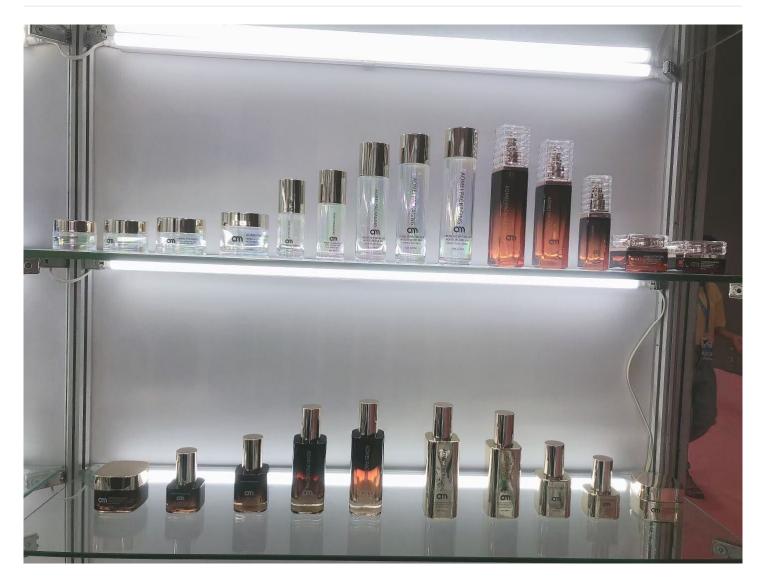

## **30g 50g 40ml 100ml 120 ml Cylindrical Lotion Pump Glass Bottle Cream Cosmetic Jar**

## **Detail Introduction :**

30g 50 g 40ml 100ml 120 ml Cylindrical Lotion Pump Glass Bottle Cream Cosmetic Jar Specification

| item             | value                                                                         |
|------------------|-------------------------------------------------------------------------------|
| Surface Handling | Screen Printing                                                               |
| Industrial Use   | Cosmetic                                                                      |
|                  | Eye Cream, Skin Care Cream, Face Mask, Face Cream, Skin Care Serum, SKIN CARE |
| Base Material    | Glass                                                                         |
| Body Material    | Glass                                                                         |
| Collar Material  | Glass                                                                         |
| Sealing Type     | PUMP SPRAYER                                                                  |
| Place of Origin  | China                                                                         |
|                  | China                                                                         |
| Color            | Any Color                                                                     |
| Brand Name       | Longstar                                                                      |
| Usage            | Cream or lotion                                                               |
| Quality          | high quality                                                                  |
| Material         | Glass+plastic Pump                                                            |
| Sample           | Available                                                                     |
| Lead time        | 25-35days                                                                     |
| Keyword          | Skincare Bottle Set                                                           |
| MOQ              | 5000pcs                                                                       |