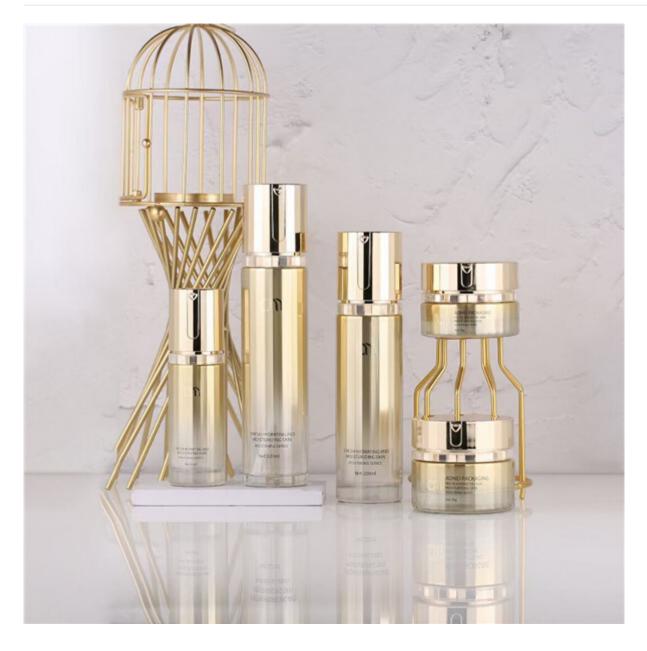

## **30g 50g 40ml 100ml 120 ml Cylindrical Lotion Pump Glass Bottle Cream Cosmetic Jar**

## **Detail Introduction :**

30g 50 g 40ml 100ml 120 ml Cylindrical Lotion Pump Glass Bottle Cream Cosmetic Jar Specification

| item             | value                                                                         |
|------------------|-------------------------------------------------------------------------------|
| Surface Handling | Screen Printing                                                               |
| Industrial Use   | Cosmetic                                                                      |
|                  | Eye Cream, Skin Care Cream, Face Mask, Face Cream, Skin Care Serum, SKIN CARE |
| Base Material    | Glass                                                                         |
| Body Material    | Glass                                                                         |
| Collar Material  | Glass                                                                         |
| Sealing Type     | PUMP SPRAYER                                                                  |
| Place of Origin  | China                                                                         |
|                  | China                                                                         |
| Color            | Any Color                                                                     |
| Brand Name       | Longstar                                                                      |
| Usage            | Cream or lotion                                                               |
| Quality          | high quality                                                                  |
| Material         | Glass+plastic Pump                                                            |
| Sample           | Available                                                                     |
| Lead time        | 25-35days                                                                     |
| Keyword          | Skincare Bottle Set                                                           |
| MOQ              | 5000pcs                                                                       |