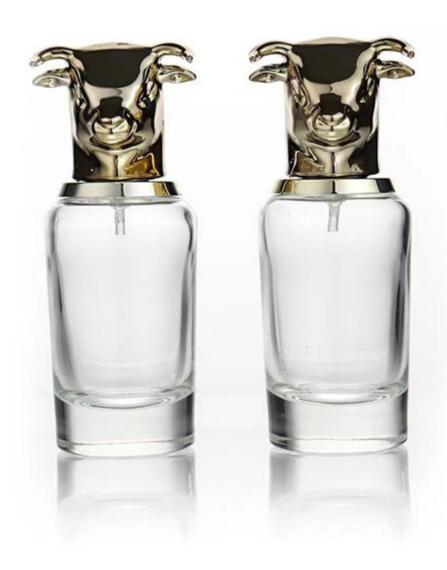

# 30ml 50ml 100ml perfume glass bottle

#### **Detail Introduction:**

30ml 50ml 100ml perfume glass bottle

Specification

| Specification       |                                                                                                                                                   |
|---------------------|---------------------------------------------------------------------------------------------------------------------------------------------------|
| Place of<br>Origin  | China                                                                                                                                             |
| Surface<br>Handling | Silk screen Printing/Hot Stamping/Label Sticker/ color                                                                                            |
| Industrial Use      | personal cosmetic care                                                                                                                            |
| Base Material       | glass                                                                                                                                             |
| Product Name        | perfume bottle                                                                                                                                    |
| Color               | Any colors as client's requirements.                                                                                                              |
| Capacity            | 30ml 50ml 100ml and customize                                                                                                                     |
| MOQ                 | for stocked goods,no min order requirement.for the ones out of stock,min order 5000-10000 pieces.                                                 |
| Samples             | free samples                                                                                                                                      |
| OEM service         | Clients could build your unique products, as we provide full service from packing design, mold making, production control to shipping arrangement |