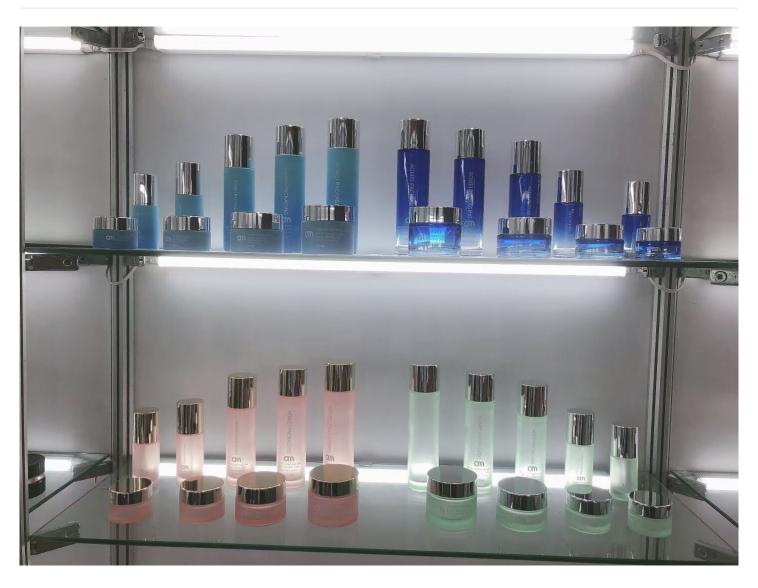

## 50g 40 45 120 150ml Skincare Glass Bottle with Dropper Full Set of Lotion Packaging

## **Detail Introduction:**

50g 40 45 120 150ml Skincare Glass Bottle with Dropper Full Set of Lotion Packaging Specification

| item             | value                                                                         |
|------------------|-------------------------------------------------------------------------------|
|                  |                                                                               |
| Surface Handling | Screen Printing                                                               |
| Industrial Use   | Cosmetic                                                                      |
|                  | Eye Cream, Skin Care Cream, Face Mask, Face Cream, Skin Care Serum, SKIN CARE |
| Base Material    | Glass                                                                         |
| Body Material    | Glass                                                                         |
| Collar Material  | Glass                                                                         |
| Sealing Type     | PUMP SPRAYER                                                                  |
| Place of Origin  | China                                                                         |
|                  | China                                                                         |
| Color            | Any Color                                                                     |
| Brand Name       | Longstar                                                                      |
| Usage            | Cream or lotion                                                               |
| Quality          | high quality                                                                  |
| Material         | Glass+plastic Pump                                                            |
| Sample           | Available                                                                     |
| Lead time        | 25-35days                                                                     |
| Keyword          | Skincare Bottle Set                                                           |
| MOQ              | 5000pcs                                                                       |