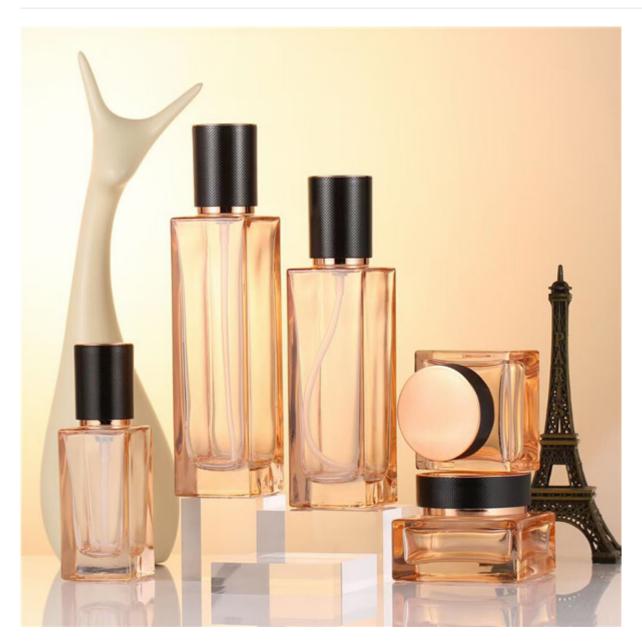

## 50g 40 45 120 150ml Skincare Glass Bottle with Dropper Full Set of Lotion Packaging

## **Detail Introduction:**

50g 40 45 120 150ml Skincare Glass Bottle with Dropper Full Set of Lotion Packaging Specification

| item             | value                                                                         |
|------------------|-------------------------------------------------------------------------------|
|                  |                                                                               |
| Surface Handling | Screen Printing                                                               |
| Industrial Use   | Cosmetic                                                                      |
|                  | Eye Cream, Skin Care Cream, Face Mask, Face Cream, Skin Care Serum, SKIN CARE |
| Base Material    | Glass                                                                         |
| Body Material    | Glass                                                                         |
| Collar Material  | Glass                                                                         |
| Sealing Type     | PUMP SPRAYER                                                                  |
| Place of Origin  | China                                                                         |
|                  | China                                                                         |
| Color            | Any Color                                                                     |
| Brand Name       | Longstar                                                                      |
| Usage            | Cream or lotion                                                               |
| Quality          | high quality                                                                  |
| Material         | Glass+plastic Pump                                                            |
| Sample           | Available                                                                     |
| Lead time        | 25-35days                                                                     |
| Keyword          | Skincare Bottle Set                                                           |
| MOQ              | 5000pcs                                                                       |