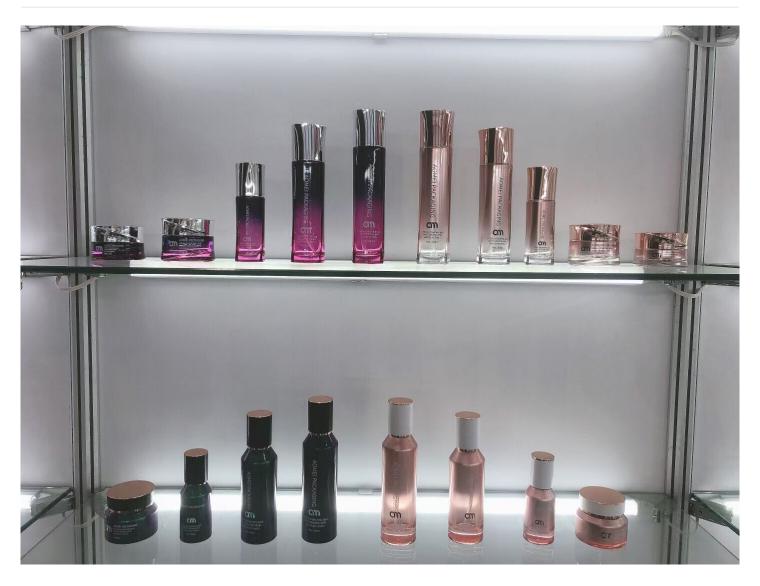

## 50g 40 45 120 150ml Skincare Glass Bottle with Dropper Full Set of Lotion Packaging

## **Detail Introduction:**

50g 40 45 120 150ml Skincare Glass Bottle with Dropper Full Set of Lotion Packaging Specification

| item             | value                                                                         |
|------------------|-------------------------------------------------------------------------------|
|                  |                                                                               |
| Surface Handling | Screen Printing                                                               |
| Industrial Use   | Cosmetic                                                                      |
|                  | Eye Cream, Skin Care Cream, Face Mask, Face Cream, Skin Care Serum, SKIN CARE |
| Base Material    | Glass                                                                         |
| Body Material    | Glass                                                                         |
| Collar Material  | Glass                                                                         |
| Sealing Type     | PUMP SPRAYER                                                                  |
| Place of Origin  | China                                                                         |
|                  | China                                                                         |
| Color            | Any Color                                                                     |
| Brand Name       | Longstar                                                                      |
| Usage            | Cream or lotion                                                               |
| Quality          | high quality                                                                  |
| Material         | Glass+plastic Pump                                                            |
| Sample           | Available                                                                     |
| Lead time        | 25-35days                                                                     |
| Keyword          | Skincare Bottle Set                                                           |
| MOQ              | 5000pcs                                                                       |