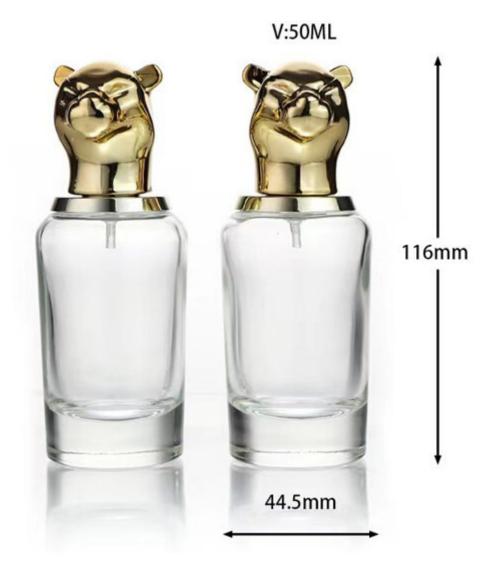

## clear glass perfume bottle

#### **Detail Introduction:**

clear glass perfume bottle

Specification

| Specification       |                                                                                                                                                   |
|---------------------|---------------------------------------------------------------------------------------------------------------------------------------------------|
| Place of<br>Origin  | China                                                                                                                                             |
| Surface<br>Handling | Silk screen Printing/Hot Stamping/Label Sticker/ color                                                                                            |
| Industrial Use      | personal cosmetic care                                                                                                                            |
| Base Material       | glass                                                                                                                                             |
| Product Name        | perfume bottle                                                                                                                                    |
| Color               | Any colors as client's requirements.                                                                                                              |
| Capacity            | 30ml 50ml 100ml and customize                                                                                                                     |
| MOQ                 | for stocked goods,no min order requirement.for the ones out of stock,min order 5000-10000 pieces.                                                 |
| Samples             | free samples                                                                                                                                      |
| OEM service         | Clients could build your unique products, as we provide full service from packing design, mold making, production control to shipping arrangement |