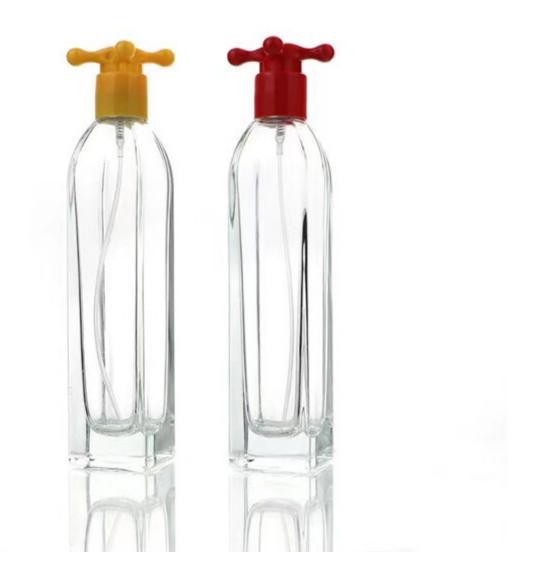

# clear round shape perfume glass bottle

#### clear round shape perfume glass bottle

Specification

| opecification       |                                                                                                                                                   |
|---------------------|---------------------------------------------------------------------------------------------------------------------------------------------------|
| Place of<br>Origin  | China                                                                                                                                             |
| Surface<br>Handling | Silk screen Printing/Hot Stamping/Label Sticker/ color                                                                                            |
| Industrial Use      | personal cosmetic care                                                                                                                            |
| Base Material       | glass                                                                                                                                             |
| Product Name        | perfume bottle                                                                                                                                    |
| Color               | Any colors as client's requirements.                                                                                                              |
| Capacity            | 30ml 50ml 100ml and customize                                                                                                                     |
| MOQ                 | for stocked goods,no min order requirement.for the ones out of stock,min order 5000-10000 pieces.                                                 |
| Samples             | free samples                                                                                                                                      |
| OEM service         | Clients could build your unique products, as we provide full service from packing design, mold making, production control to shipping arrangement |