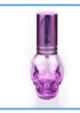

## flower shaped perfume glass bottle

#### **Detail Introduction :**

flower shaped perfume glass bottle

Specification

| Place of<br>Origin  | China                                                                                                                                             |
|---------------------|---------------------------------------------------------------------------------------------------------------------------------------------------|
| Surface<br>Handling | Silk screen Printing/Hot Stamping/Label Sticker/ color                                                                                            |
| Industrial Use      | personal cosmetic care                                                                                                                            |
| Base Material       | glass                                                                                                                                             |
| Product Name        | perfume bottle                                                                                                                                    |
| Color               | Any colors as client's requirements.                                                                                                              |
| Capacity            | 30ml 50ml 100ml and customize                                                                                                                     |
| MOQ                 | for stocked goods, no min order requirement. for the ones out of stock, min order 5000-10000 pieces.                                              |
| Samples             | free samples                                                                                                                                      |
| OEM service         | Clients could build your unique products, as we provide full service from packing design, mold making, production control to shipping arrangement |