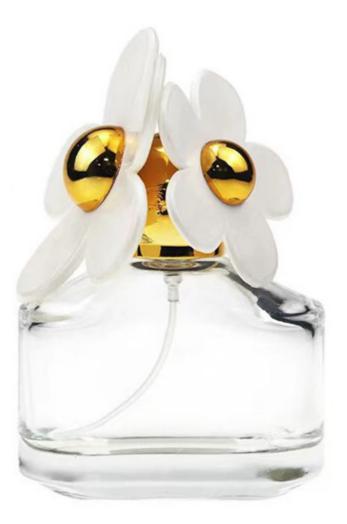

## flower shaped perfume glass bottle

#### **Detail Introduction :**

flower shaped perfume glass bottle

Specification

| Place of<br>Origin  | China                                                                                                                                             |
|---------------------|---------------------------------------------------------------------------------------------------------------------------------------------------|
| Surface<br>Handling | Silk screen Printing/Hot Stamping/Label Sticker/ color                                                                                            |
| Industrial Use      | personal cosmetic care                                                                                                                            |
| Base Material       | glass                                                                                                                                             |
| Product Name        | perfume bottle                                                                                                                                    |
| Color               | Any colors as client's requirements.                                                                                                              |
| Capacity            | 30ml 50ml 100ml and customize                                                                                                                     |
| MOQ                 | for stocked goods, no min order requirement. for the ones out of stock, min order 5000-10000 pieces.                                              |
| Samples             | free samples                                                                                                                                      |
| OEM service         | Clients could build your unique products, as we provide full service from packing design, mold making, production control to shipping arrangement |