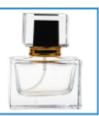

## flower shaped perfume glass bottle

#### **Detail Introduction :**

flower shaped perfume glass bottle

Specification

| Place of<br>Origin  | China                                                                                                                                             |
|---------------------|---------------------------------------------------------------------------------------------------------------------------------------------------|
| Surface<br>Handling | Silk screen Printing/Hot Stamping/Label Sticker/ color                                                                                            |
| Industrial Use      | personal cosmetic care                                                                                                                            |
| Base Material       | glass                                                                                                                                             |
| Product Name        | perfume bottle                                                                                                                                    |
| Color               | Any colors as client's requirements.                                                                                                              |
| Capacity            | 30ml 50ml 100ml and customize                                                                                                                     |
| MOQ                 | for stocked goods, no min order requirement. for the ones out of stock, min order 5000-10000 pieces.                                              |
| Samples             | free samples                                                                                                                                      |
| OEM service         | Clients could build your unique products, as we provide full service from packing design, mold making, production control to shipping arrangement |