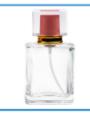

## flower shaped perfume glass bottle

#### **Detail Introduction :**

flower shaped perfume glass bottle

Specification

| Place of<br>Origin  | China                                                                                                                                             |
|---------------------|---------------------------------------------------------------------------------------------------------------------------------------------------|
| Surface<br>Handling | Silk screen Printing/Hot Stamping/Label Sticker/ color                                                                                            |
| Industrial Use      | personal cosmetic care                                                                                                                            |
| Base Material       | glass                                                                                                                                             |
| Product Name        | perfume bottle                                                                                                                                    |
| Color               | Any colors as client's requirements.                                                                                                              |
| Capacity            | 30ml 50ml 100ml and customize                                                                                                                     |
| MOQ                 | for stocked goods, no min order requirement. for the ones out of stock, min order 5000-10000 pieces.                                              |
| Samples             | free samples                                                                                                                                      |
| OEM service         | Clients could build your unique products, as we provide full service from packing design, mold making, production control to shipping arrangement |