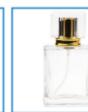

## flower shaped perfume glass bottle

#### **Detail Introduction :**

flower shaped perfume glass bottle

Specification

| Place of<br>Origin  | China                                                                                                                                             |
|---------------------|---------------------------------------------------------------------------------------------------------------------------------------------------|
| Surface<br>Handling | Silk screen Printing/Hot Stamping/Label Sticker/ color                                                                                            |
| Industrial Use      | personal cosmetic care                                                                                                                            |
| Base Material       | glass                                                                                                                                             |
| Product Name        | perfume bottle                                                                                                                                    |
| Color               | Any colors as client's requirements.                                                                                                              |
| Capacity            | 30ml 50ml 100ml and customize                                                                                                                     |
| MOQ                 | for stocked goods, no min order requirement. for the ones out of stock, min order 5000-10000 pieces.                                              |
| Samples             | free samples                                                                                                                                      |
| OEM service         | Clients could build your unique products, as we provide full service from packing design, mold making, production control to shipping arrangement |