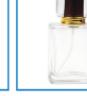

## flower shaped perfume glass bottle

#### **Detail Introduction :**

flower shaped perfume glass bottle

Specification

| Place of<br>Origin  | China                                                                                                                                             |
|---------------------|---------------------------------------------------------------------------------------------------------------------------------------------------|
| Surface<br>Handling | Silk screen Printing/Hot Stamping/Label Sticker/ color                                                                                            |
| Industrial Use      | personal cosmetic care                                                                                                                            |
| Base Material       | glass                                                                                                                                             |
| Product Name        | perfume bottle                                                                                                                                    |
| Color               | Any colors as client's requirements.                                                                                                              |
| Capacity            | 30ml 50ml 100ml and customize                                                                                                                     |
| MOQ                 | for stocked goods, no min order requirement. for the ones out of stock, min order 5000-10000 pieces.                                              |
| Samples             | free samples                                                                                                                                      |
| OEM service         | Clients could build your unique products, as we provide full service from packing design, mold making, production control to shipping arrangement |