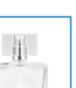

## flower shaped perfume glass bottle

#### **Detail Introduction :**

flower shaped perfume glass bottle

Specification

| Place of<br>Origin  | China                                                                                                                                             |
|---------------------|---------------------------------------------------------------------------------------------------------------------------------------------------|
| Surface<br>Handling | Silk screen Printing/Hot Stamping/Label Sticker/ color                                                                                            |
| Industrial Use      | personal cosmetic care                                                                                                                            |
| Base Material       | glass                                                                                                                                             |
| Product Name        | perfume bottle                                                                                                                                    |
| Color               | Any colors as client's requirements.                                                                                                              |
| Capacity            | 30ml 50ml 100ml and customize                                                                                                                     |
| MOQ                 | for stocked goods, no min order requirement. for the ones out of stock, min order 5000-10000 pieces.                                              |
| Samples             | free samples                                                                                                                                      |
| OEM service         | Clients could build your unique products, as we provide full service from packing design, mold making, production control to shipping arrangement |