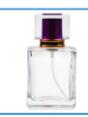

## flower shaped perfume glass bottle

#### **Detail Introduction :**

flower shaped perfume glass bottle

Specification

| Place of<br>Origin  | China                                                                                                                                             |
|---------------------|---------------------------------------------------------------------------------------------------------------------------------------------------|
| Surface<br>Handling | Silk screen Printing/Hot Stamping/Label Sticker/ color                                                                                            |
| Industrial Use      | personal cosmetic care                                                                                                                            |
| Base Material       | glass                                                                                                                                             |
| Product Name        | perfume bottle                                                                                                                                    |
| Color               | Any colors as client's requirements.                                                                                                              |
| Capacity            | 30ml 50ml 100ml and customize                                                                                                                     |
| MOQ                 | for stocked goods, no min order requirement. for the ones out of stock, min order 5000-10000 pieces.                                              |
| Samples             | free samples                                                                                                                                      |
| OEM service         | Clients could build your unique products, as we provide full service from packing design, mold making, production control to shipping arrangement |