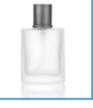

## flower shaped perfume glass bottle

#### **Detail Introduction :**

flower shaped perfume glass bottle

Specification

| Place of<br>Origin  | China                                                                                                                                             |
|---------------------|---------------------------------------------------------------------------------------------------------------------------------------------------|
| Surface<br>Handling | Silk screen Printing/Hot Stamping/Label Sticker/ color                                                                                            |
| Industrial Use      | personal cosmetic care                                                                                                                            |
| Base Material       | glass                                                                                                                                             |
| Product Name        | perfume bottle                                                                                                                                    |
| Color               | Any colors as client's requirements.                                                                                                              |
| Capacity            | 30ml 50ml 100ml and customize                                                                                                                     |
| MOQ                 | for stocked goods, no min order requirement. for the ones out of stock, min order 5000-10000 pieces.                                              |
| Samples             | free samples                                                                                                                                      |
| OEM service         | Clients could build your unique products, as we provide full service from packing design, mold making, production control to shipping arrangement |