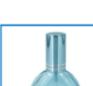

#### **Detail Introduction :**

flower shaped perfume glass bottle

Specification

| Place of<br>Origin  | China                                                                                                                                             |
|---------------------|---------------------------------------------------------------------------------------------------------------------------------------------------|
| Surface<br>Handling | Silk screen Printing/Hot Stamping/Label Sticker/ color                                                                                            |
| Industrial Use      | personal cosmetic care                                                                                                                            |
| Base Material       | glass                                                                                                                                             |
| Product Name        | perfume bottle                                                                                                                                    |
| Color               | Any colors as client's requirements.                                                                                                              |
| Capacity            | 30ml 50ml 100ml and customize                                                                                                                     |
| MOQ                 | for stocked goods, no min order requirement. for the ones out of stock, min order 5000-10000 pieces.                                              |
| Samples             | free samples                                                                                                                                      |
| OEM service         | Clients could build your unique products, as we provide full service from packing design, mold making, production control to shipping arrangement |