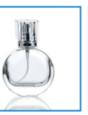

## flower shaped perfume glass bottle

#### **Detail Introduction :**

flower shaped perfume glass bottle

Specification

| Place of<br>Origin  | China                                                                                                                                             |
|---------------------|---------------------------------------------------------------------------------------------------------------------------------------------------|
| Surface<br>Handling | Silk screen Printing/Hot Stamping/Label Sticker/ color                                                                                            |
| Industrial Use      | personal cosmetic care                                                                                                                            |
| Base Material       | glass                                                                                                                                             |
| Product Name        | perfume bottle                                                                                                                                    |
| Color               | Any colors as client's requirements.                                                                                                              |
| Capacity            | 30ml 50ml 100ml and customize                                                                                                                     |
| MOQ                 | for stocked goods, no min order requirement. for the ones out of stock, min order 5000-10000 pieces.                                              |
| Samples             | free samples                                                                                                                                      |
| OEM service         | Clients could build your unique products, as we provide full service from packing design, mold making, production control to shipping arrangement |