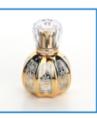

## flower shaped perfume glass bottle

#### **Detail Introduction :**

flower shaped perfume glass bottle

Specification

| Place of<br>Origin  | China                                                                                                                                             |
|---------------------|---------------------------------------------------------------------------------------------------------------------------------------------------|
| Surface<br>Handling | Silk screen Printing/Hot Stamping/Label Sticker/ color                                                                                            |
| Industrial Use      | personal cosmetic care                                                                                                                            |
| Base Material       | glass                                                                                                                                             |
| Product Name        | perfume bottle                                                                                                                                    |
| Color               | Any colors as client's requirements.                                                                                                              |
| Capacity            | 30ml 50ml 100ml and customize                                                                                                                     |
| MOQ                 | for stocked goods, no min order requirement. for the ones out of stock, min order 5000-10000 pieces.                                              |
| Samples             | free samples                                                                                                                                      |
| OEM service         | Clients could build your unique products, as we provide full service from packing design, mold making, production control to shipping arrangement |