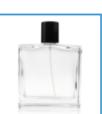

## flower shaped perfume glass bottle

#### **Detail Introduction :**

flower shaped perfume glass bottle

Specification

| Place of<br>Origin  | China                                                                                                                                             |
|---------------------|---------------------------------------------------------------------------------------------------------------------------------------------------|
| Surface<br>Handling | Silk screen Printing/Hot Stamping/Label Sticker/ color                                                                                            |
| Industrial Use      | personal cosmetic care                                                                                                                            |
| Base Material       | glass                                                                                                                                             |
| Product Name        | perfume bottle                                                                                                                                    |
| Color               | Any colors as client's requirements.                                                                                                              |
| Capacity            | 30ml 50ml 100ml and customize                                                                                                                     |
| MOQ                 | for stocked goods, no min order requirement. for the ones out of stock, min order 5000-10000 pieces.                                              |
| Samples             | free samples                                                                                                                                      |
| OEM service         | Clients could build your unique products, as we provide full service from packing design, mold making, production control to shipping arrangement |