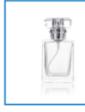

## flower shaped perfume glass bottle

#### **Detail Introduction :**

flower shaped perfume glass bottle

Specification

| Place of<br>Origin  | China                                                                                                                                             |
|---------------------|---------------------------------------------------------------------------------------------------------------------------------------------------|
| Surface<br>Handling | Silk screen Printing/Hot Stamping/Label Sticker/ color                                                                                            |
| Industrial Use      | personal cosmetic care                                                                                                                            |
| Base Material       | glass                                                                                                                                             |
| Product Name        | perfume bottle                                                                                                                                    |
| Color               | Any colors as client's requirements.                                                                                                              |
| Capacity            | 30ml 50ml 100ml and customize                                                                                                                     |
| MOQ                 | for stocked goods, no min order requirement. for the ones out of stock, min order 5000-10000 pieces.                                              |
| Samples             | free samples                                                                                                                                      |
| OEM service         | Clients could build your unique products, as we provide full service from packing design, mold making, production control to shipping arrangement |