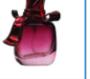

## flower shaped perfume glass bottle

#### **Detail Introduction :**

flower shaped perfume glass bottle

Specification

| Place of<br>Origin  | China                                                                                                                                             |
|---------------------|---------------------------------------------------------------------------------------------------------------------------------------------------|
| Surface<br>Handling | Silk screen Printing/Hot Stamping/Label Sticker/ color                                                                                            |
| Industrial Use      | personal cosmetic care                                                                                                                            |
| Base Material       | glass                                                                                                                                             |
| Product Name        | perfume bottle                                                                                                                                    |
| Color               | Any colors as client's requirements.                                                                                                              |
| Capacity            | 30ml 50ml 100ml and customize                                                                                                                     |
| MOQ                 | for stocked goods, no min order requirement. for the ones out of stock, min order 5000-10000 pieces.                                              |
| Samples             | free samples                                                                                                                                      |
| OEM service         | Clients could build your unique products, as we provide full service from packing design, mold making, production control to shipping arrangement |