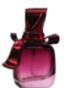

## flower shaped perfume glass bottle

#### **Detail Introduction :**

flower shaped perfume glass bottle

Specification

| Place of<br>Origin  | China                                                                                                                                             |
|---------------------|---------------------------------------------------------------------------------------------------------------------------------------------------|
| Surface<br>Handling | Silk screen Printing/Hot Stamping/Label Sticker/ color                                                                                            |
| Industrial Use      | personal cosmetic care                                                                                                                            |
| Base Material       | glass                                                                                                                                             |
| Product Name        | perfume bottle                                                                                                                                    |
| Color               | Any colors as client's requirements.                                                                                                              |
| Capacity            | 30ml 50ml 100ml and customize                                                                                                                     |
| MOQ                 | for stocked goods, no min order requirement. for the ones out of stock, min order 5000-10000 pieces.                                              |
| Samples             | free samples                                                                                                                                      |
| OEM service         | Clients could build your unique products, as we provide full service from packing design, mold making, production control to shipping arrangement |