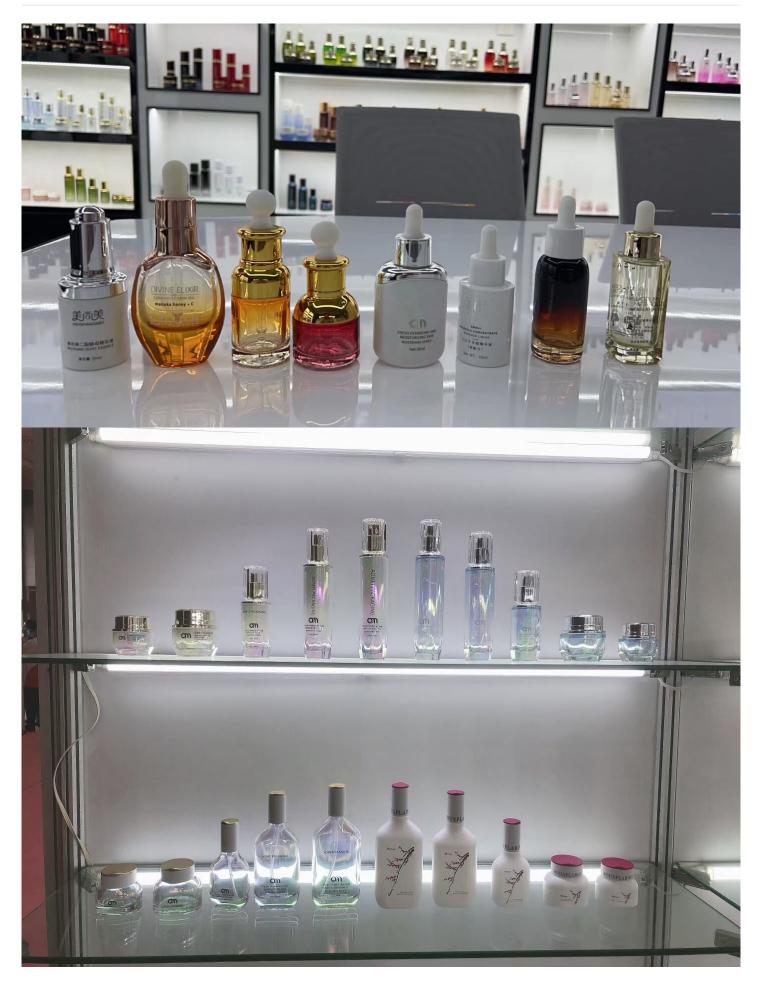

## glass dropper bottle

## Specifications :

| Detail Introduction :<br>glass dropper bottle<br>Specification |                                                                               |
|----------------------------------------------------------------|-------------------------------------------------------------------------------|
| item                                                           | value                                                                         |
| Surface Handling                                               | Screen Printing                                                               |
| Industrial Use                                                 | Cosmetic                                                                      |
|                                                                | Eye Cream, Skin Care Cream, Face Mask, Face Cream, Skin Care Serum, SKIN CARE |
| Base Material                                                  | Glass                                                                         |
| Body Material                                                  | Glass                                                                         |
| Collar Material                                                | Glass                                                                         |
| Sealing Type                                                   | PUMP SPRAYER                                                                  |
| Place of Origin                                                | China                                                                         |
|                                                                | China                                                                         |
| Color                                                          | Any Color                                                                     |
| Brand Name                                                     | Longstar                                                                      |
| Usage                                                          | Cream or lotion                                                               |
| Quality                                                        | high quality                                                                  |
| Material                                                       | Glass+plastic Pump                                                            |
| Sample                                                         | Available                                                                     |
| Lead time                                                      | 25-35days                                                                     |
| Keyword                                                        | Skincare Bottle Set                                                           |
| MOQ                                                            | 5000pcs                                                                       |