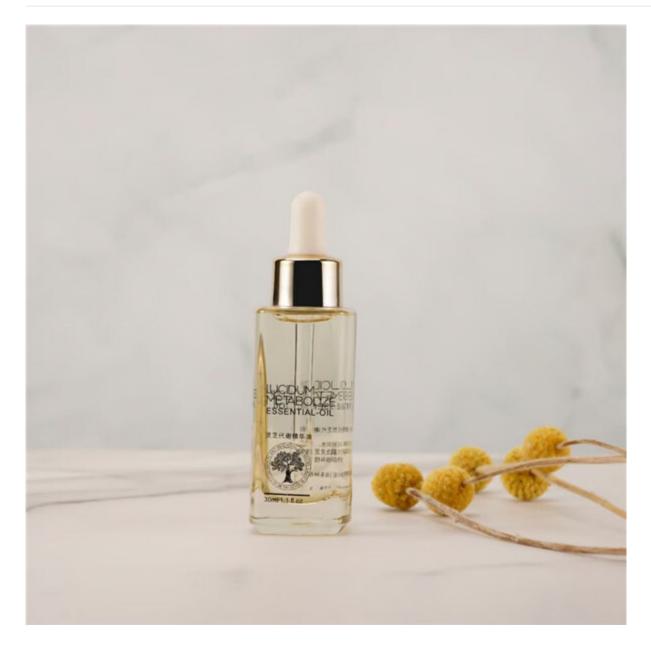

## glass dropper bottle

## Specifications :

| Detail Introduction :<br>glass dropper bottle<br>Specification |                                                                               |
|----------------------------------------------------------------|-------------------------------------------------------------------------------|
| item                                                           | value                                                                         |
| Surface Handling                                               | Screen Printing                                                               |
| Industrial Use                                                 | Cosmetic                                                                      |
|                                                                | Eye Cream, Skin Care Cream, Face Mask, Face Cream, Skin Care Serum, SKIN CARE |
| Base Material                                                  | Glass                                                                         |
| Body Material                                                  | Glass                                                                         |
| Collar Material                                                | Glass                                                                         |
| Sealing Type                                                   | PUMP SPRAYER                                                                  |
| Place of Origin                                                | China                                                                         |
|                                                                | China                                                                         |
| Color                                                          | Any Color                                                                     |
| Brand Name                                                     | Longstar                                                                      |
| Usage                                                          | Cream or lotion                                                               |
| Quality                                                        | high quality                                                                  |
| Material                                                       | Glass+plastic Pump                                                            |
| Sample                                                         | Available                                                                     |
| Lead time                                                      | 25-35days                                                                     |
| Keyword                                                        | Skincare Bottle Set                                                           |
| MOQ                                                            | 5000pcs                                                                       |