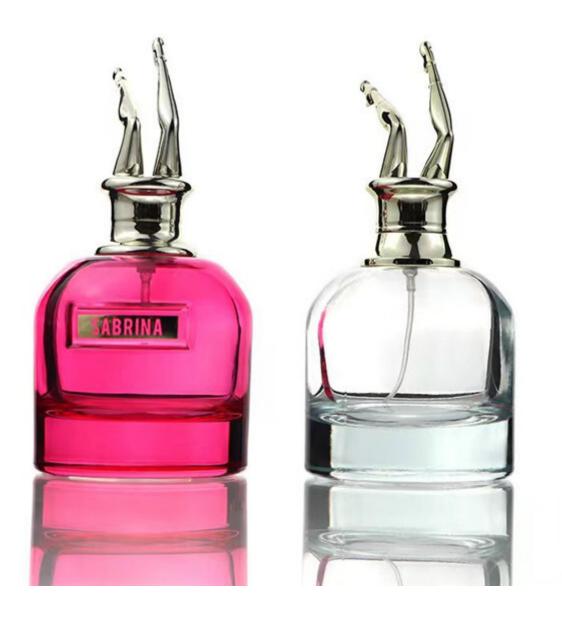

## glass perfume bottle screw cap

#### **Detail Introduction :**

glass perfume bottle screw cap Specification

| Place of<br>Origin | China                                                                                                                                             |
|--------------------|---------------------------------------------------------------------------------------------------------------------------------------------------|
| Surface            |                                                                                                                                                   |
| Handling           | Silk screen Printing/Hot Stamping/Label Sticker/ color                                                                                            |
| Industrial Use     | personal cosmetic care                                                                                                                            |
| Base Material      | glass                                                                                                                                             |
| Product Name       | perfume bottle                                                                                                                                    |
| Color              | Any colors as client's requirements.                                                                                                              |
| Capacity           | 30ml 50ml 100ml and customize                                                                                                                     |
| MOQ                | for stocked goods, no min order requirement. for the ones out of stock, min order 5000-10000 pieces.                                              |
| Samples            | free samples                                                                                                                                      |
| OEM service        | Clients could build your unique products, as we provide full service from packing design, mold making, production control to shipping arrangement |