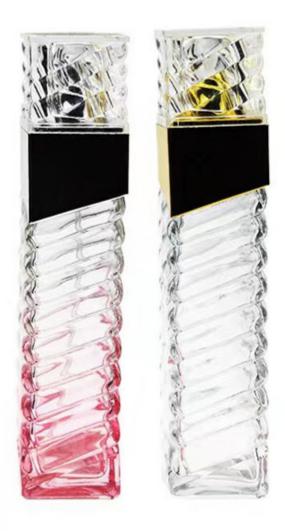

# glass perfume bottle

#### **Detail Introduction:**

glass perfume bottle

Specification

| Specification       |                                                                                                                                                   |
|---------------------|---------------------------------------------------------------------------------------------------------------------------------------------------|
| Place of<br>Origin  | China                                                                                                                                             |
| Surface<br>Handling | Silk screen Printing/Hot Stamping/Label Sticker/ color                                                                                            |
| Industrial Use      | personal cosmetic care                                                                                                                            |
| Base Material       | glass                                                                                                                                             |
| Product Name        | perfume bottle                                                                                                                                    |
| Color               | Any colors as client's requirements.                                                                                                              |
| Capacity            | 30ml 50ml 100ml and customize                                                                                                                     |
| MOQ                 | for stocked goods,no min order requirement.for the ones out of stock,min order 5000-10000 pieces.                                                 |
| Samples             | free samples                                                                                                                                      |
| OEM service         | Clients could build your unique products, as we provide full service from packing design, mold making, production control to shipping arrangement |