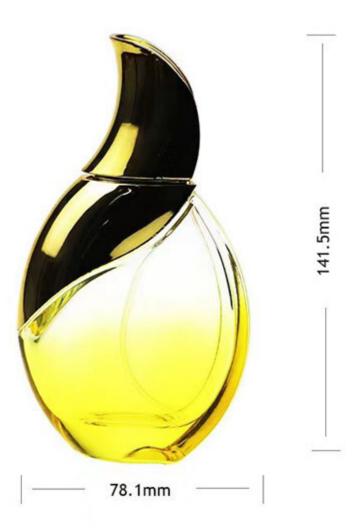

## gradually varied color perfume glass bottle

#### **Detail Introduction :**

gradually varied color perfume glass bottle Specification

| Specification       |                                                                                                                                                   |
|---------------------|---------------------------------------------------------------------------------------------------------------------------------------------------|
| Place of<br>Origin  | China                                                                                                                                             |
| Surface<br>Handling | Silk screen Printing/Hot Stamping/Label Sticker/ color                                                                                            |
| Industrial Use      | personal cosmetic care                                                                                                                            |
| Base Material       | glass                                                                                                                                             |
| Product Name        | perfume bottle                                                                                                                                    |
| Color               | Any colors as client's requirements.                                                                                                              |
| Capacity            | 30ml 50ml 100ml and customize                                                                                                                     |
| MOQ                 | for stocked goods, no min order requirement. for the ones out of stock, min order 5000-10000 pieces.                                              |
| Samples             | free samples                                                                                                                                      |
| OEM service         | Clients could build your unique products, as we provide full service from packing design, mold making, production control to shipping arrangement |