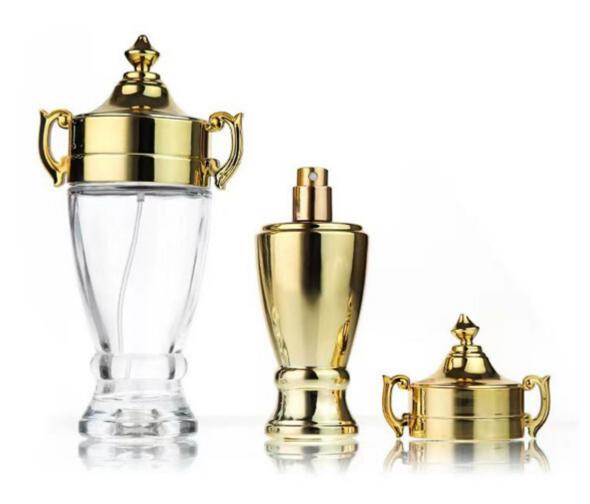

## high quality spray perfume glass bottle

#### **Detail Introduction:**

high quality spray perfume glass bottle Specification

| Specification       |                                                                                                                                                   |
|---------------------|---------------------------------------------------------------------------------------------------------------------------------------------------|
| Place of<br>Origin  | China                                                                                                                                             |
| Surface<br>Handling | Silk screen Printing/Hot Stamping/Label Sticker/ color                                                                                            |
| Industrial Use      | personal cosmetic care                                                                                                                            |
| Base Material       | glass                                                                                                                                             |
| Product Name        | perfume bottle                                                                                                                                    |
| Color               | Any colors as client's requirements.                                                                                                              |
| Capacity            | 30ml 50ml 100ml and customize                                                                                                                     |
| MOQ                 | for stocked goods,no min order requirement.for the ones out of stock,min order 5000-10000 pieces.                                                 |
| Samples             | free samples                                                                                                                                      |
| OEM service         | Clients could build your unique products, as we provide full service from packing design, mold making, production control to shipping arrangement |