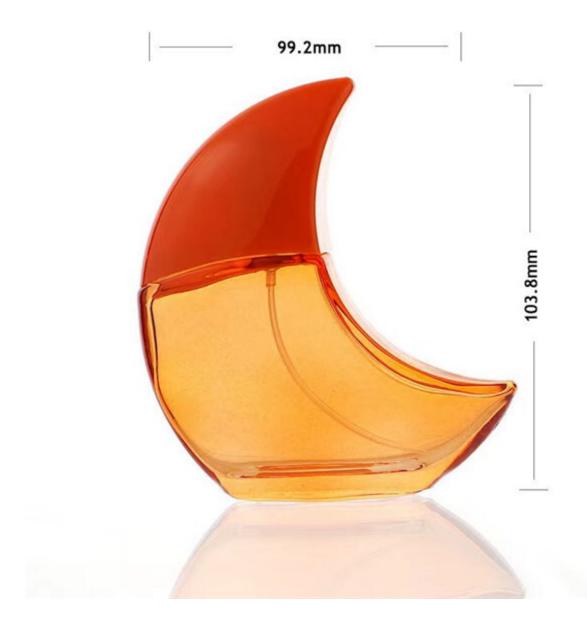

# perfume glass bottle

#### **Detail Introduction:**

perfume glass bottle

Specification

| Specification       |                                                                                                                                                   |
|---------------------|---------------------------------------------------------------------------------------------------------------------------------------------------|
| Place of<br>Origin  | China                                                                                                                                             |
| Surface<br>Handling | Silk screen Printing/Hot Stamping/Label Sticker/ color                                                                                            |
| Industrial Use      | personal cosmetic care                                                                                                                            |
| Base Material       | glass                                                                                                                                             |
| Product Name        | perfume bottle                                                                                                                                    |
| Color               | Any colors as client's requirements.                                                                                                              |
| Capacity            | 30ml 50ml 100ml and customize                                                                                                                     |
| MOQ                 | for stocked goods,no min order requirement.for the ones out of stock,min order 5000-10000 pieces.                                                 |
| Samples             | free samples                                                                                                                                      |
| OEM service         | Clients could build your unique products, as we provide full service from packing design, mold making, production control to shipping arrangement |