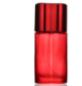

## screen printing perfume glass bottle

#### **Detail Introduction :**

screen printing perfume glass bottle

Specification

| Place of<br>Origin  | China                                                                                                                                             |
|---------------------|---------------------------------------------------------------------------------------------------------------------------------------------------|
| Surface<br>Handling | Silk screen Printing/Hot Stamping/Label Sticker/ color                                                                                            |
| Industrial Use      | personal cosmetic care                                                                                                                            |
| Base Material       | glass                                                                                                                                             |
| Product Name        | perfume bottle                                                                                                                                    |
| Color               | Any colors as client's requirements.                                                                                                              |
| Capacity            | 30ml 50ml 100ml and customize                                                                                                                     |
| MOQ                 | for stocked goods, no min order requirement. for the ones out of stock, min order 5000-10000 pieces.                                              |
| Samples             | free samples                                                                                                                                      |
| OEM service         | Clients could build your unique products, as we provide full service from packing design, mold making, production control to shipping arrangement |