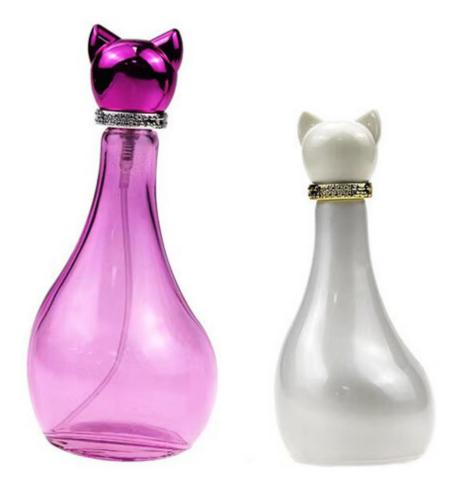

## screen printing perfume glass bottle

#### **Detail Introduction :**

screen printing perfume glass bottle

Specification

| Place of<br>Origin  | China                                                                                                                                             |
|---------------------|---------------------------------------------------------------------------------------------------------------------------------------------------|
| Surface<br>Handling | Silk screen Printing/Hot Stamping/Label Sticker/ color                                                                                            |
| Industrial Use      | personal cosmetic care                                                                                                                            |
| Base Material       | glass                                                                                                                                             |
| Product Name        | perfume bottle                                                                                                                                    |
| Color               | Any colors as client's requirements.                                                                                                              |
| Capacity            | 30ml 50ml 100ml and customize                                                                                                                     |
| MOQ                 | for stocked goods, no min order requirement. for the ones out of stock, min order 5000-10000 pieces.                                              |
| Samples             | free samples                                                                                                                                      |
| OEM service         | Clients could build your unique products, as we provide full service from packing design, mold making, production control to shipping arrangement |