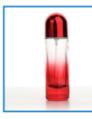

## screen printing perfume glass bottle

#### **Detail Introduction :**

screen printing perfume glass bottle

Specification

| Place of<br>Origin  | China                                                                                                                                             |
|---------------------|---------------------------------------------------------------------------------------------------------------------------------------------------|
| Surface<br>Handling | Silk screen Printing/Hot Stamping/Label Sticker/ color                                                                                            |
| Industrial Use      | personal cosmetic care                                                                                                                            |
| Base Material       | glass                                                                                                                                             |
| Product Name        | perfume bottle                                                                                                                                    |
| Color               | Any colors as client's requirements.                                                                                                              |
| Capacity            | 30ml 50ml 100ml and customize                                                                                                                     |
| MOQ                 | for stocked goods, no min order requirement. for the ones out of stock, min order 5000-10000 pieces.                                              |
| Samples             | free samples                                                                                                                                      |
| OEM service         | Clients could build your unique products, as we provide full service from packing design, mold making, production control to shipping arrangement |