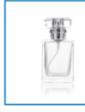

## screen printing perfume glass bottle

#### **Detail Introduction :**

screen printing perfume glass bottle

Specification

| Place of<br>Origin  | China                                                                                                                                             |
|---------------------|---------------------------------------------------------------------------------------------------------------------------------------------------|
| Surface<br>Handling | Silk screen Printing/Hot Stamping/Label Sticker/ color                                                                                            |
| Industrial Use      | personal cosmetic care                                                                                                                            |
| Base Material       | glass                                                                                                                                             |
| Product Name        | perfume bottle                                                                                                                                    |
| Color               | Any colors as client's requirements.                                                                                                              |
| Capacity            | 30ml 50ml 100ml and customize                                                                                                                     |
| MOQ                 | for stocked goods, no min order requirement. for the ones out of stock, min order 5000-10000 pieces.                                              |
| Samples             | free samples                                                                                                                                      |
| OEM service         | Clients could build your unique products, as we provide full service from packing design, mold making, production control to shipping arrangement |