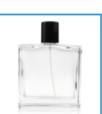

## screen printing perfume glass bottle

#### **Detail Introduction :**

screen printing perfume glass bottle

Specification

| Place of<br>Origin  | China                                                                                                                                             |
|---------------------|---------------------------------------------------------------------------------------------------------------------------------------------------|
| Surface<br>Handling | Silk screen Printing/Hot Stamping/Label Sticker/ color                                                                                            |
| Industrial Use      | personal cosmetic care                                                                                                                            |
| Base Material       | glass                                                                                                                                             |
| Product Name        | perfume bottle                                                                                                                                    |
| Color               | Any colors as client's requirements.                                                                                                              |
| Capacity            | 30ml 50ml 100ml and customize                                                                                                                     |
| MOQ                 | for stocked goods, no min order requirement. for the ones out of stock, min order 5000-10000 pieces.                                              |
| Samples             | free samples                                                                                                                                      |
| OEM service         | Clients could build your unique products, as we provide full service from packing design, mold making, production control to shipping arrangement |