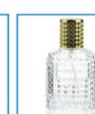

## screen printing perfume glass bottle

#### **Detail Introduction :**

screen printing perfume glass bottle

Specification

| Place of<br>Origin  | China                                                                                                                                             |
|---------------------|---------------------------------------------------------------------------------------------------------------------------------------------------|
| Surface<br>Handling | Silk screen Printing/Hot Stamping/Label Sticker/ color                                                                                            |
| Industrial Use      | personal cosmetic care                                                                                                                            |
| Base Material       | glass                                                                                                                                             |
| Product Name        | perfume bottle                                                                                                                                    |
| Color               | Any colors as client's requirements.                                                                                                              |
| Capacity            | 30ml 50ml 100ml and customize                                                                                                                     |
| MOQ                 | for stocked goods, no min order requirement. for the ones out of stock, min order 5000-10000 pieces.                                              |
| Samples             | free samples                                                                                                                                      |
| OEM service         | Clients could build your unique products, as we provide full service from packing design, mold making, production control to shipping arrangement |