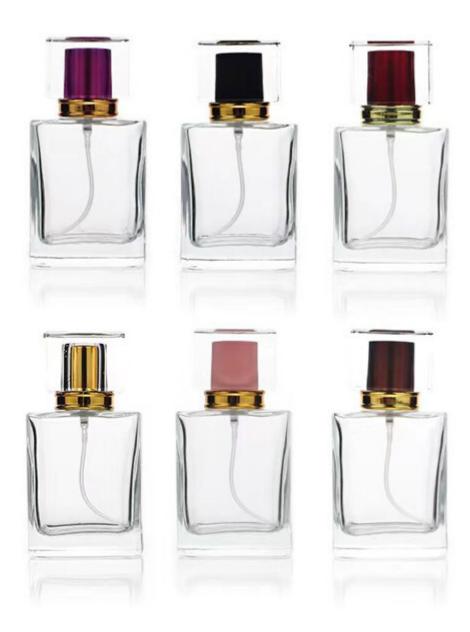

## square rectangle glass perfume bottle

#### **Detail Introduction:**

square rectangle glass perfume bottle

Specification

| Specification       |                                                                                                                                                   |
|---------------------|---------------------------------------------------------------------------------------------------------------------------------------------------|
| Place of<br>Origin  | China                                                                                                                                             |
| Surface<br>Handling | Silk screen Printing/Hot Stamping/Label Sticker/ color                                                                                            |
| Industrial Use      | personal cosmetic care                                                                                                                            |
| Base Material       | glass                                                                                                                                             |
| Product Name        | perfume bottle                                                                                                                                    |
| Color               | Any colors as client's requirements.                                                                                                              |
| Capacity            | 30ml 50ml 100ml and customize                                                                                                                     |
| MOQ                 | for stocked goods,no min order requirement.for the ones out of stock,min order 5000-10000 pieces.                                                 |
| Samples             | free samples                                                                                                                                      |
| OEM service         | Clients could build your unique products, as we provide full service from packing design, mold making, production control to shipping arrangement |