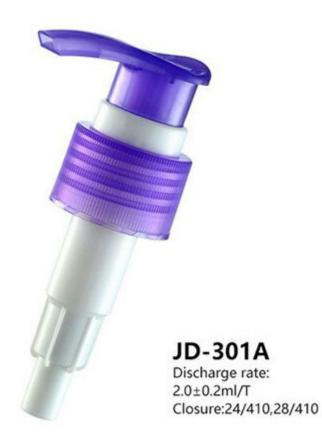

## 24mm 28mm Lotion Pump Screw Dispenser Pump For Skin Care

## **Specifications :**

**Detail Introduction :** 24mm 28mm Lotion Pump Screw Dispenser Pump For Skin Care









| JM-L11-2 JM-L11-4 JM-L12 JM-L12-1 JM-L12-2 JM-L12-3 JM-L13 JM-L13 JM-L14 JM-L14