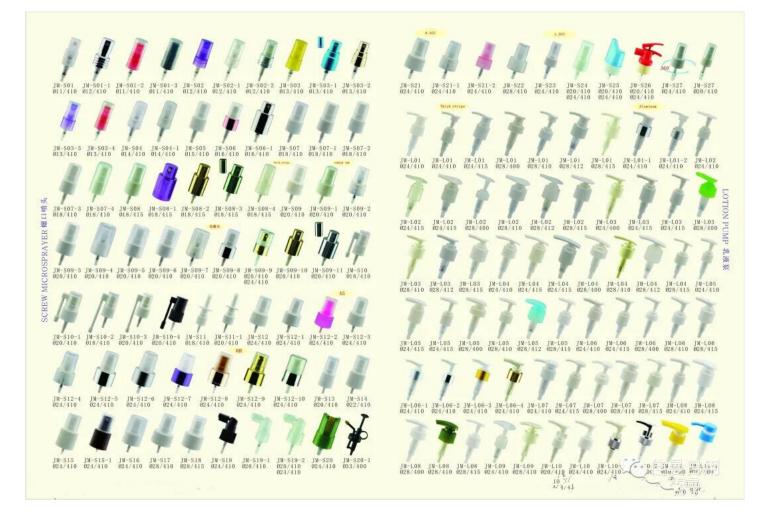

## **Specifications :**

**Detail Introduction :** Customized Plastic Trigger Sprayer Clean Trigger Sprayer

Discharge rate: 2.0±0.2ml/T Closure:24/410,28/410

| JM-L11-2 JM-L11-4 JM-L12 JM-L12-1 JM-L12-2 JM-L12-3 JM-L13 JM-L13 JM-L14 JM-L14                                                                                                                                                                                                                                                                                                                                                                                                                                                                                                                                                                                                                                                                                                                                                                                                                                                                                                                                                                                                                                                                                                                                                                                                                                                                                                                                                                                                                                                                                                                                                                                                                                                                                                                                                                                                                                                                                                                                                                                                                                                | JN-T01<br>JN-T01<br>025/100<br>JN-T01<br>JN-T01<br>JN-T01<br>JN-T01<br>JN-T02<br>JN-T02<br>025/410<br>025/410<br>JN-T02<br>025/410<br>025/410<br>JN-T02<br>025/410<br>025/410<br>025/410<br>025/410<br>025/410<br>025/410<br>025/410<br>025/410<br>025/410<br>025/410<br>025/410<br>025/410<br>025/410<br>025/410<br>025/410<br>025/410<br>025/410<br>025/410<br>025/410<br>025/410<br>025/410<br>025/410<br>025/410<br>025/410<br>025/410<br>025/410<br>025/410<br>025/410<br>025/410<br>025/410<br>025/410<br>025/410<br>025/410<br>025/410<br>025/410<br>025/410<br>025/410<br>025/410<br>025/410<br>025/410<br>025/410<br>025/410<br>025/410<br>025/410<br>025/410<br>025/410<br>025/410<br>025/410<br>025/410<br>025/410<br>025/410<br>025/410<br>025/410<br>025/410<br>025/410<br>025/410<br>025/410<br>025/410<br>025/410<br>025/410<br>025/410<br>025/410<br>025/410<br>025/410<br>025/410<br>025/410<br>025/410<br>025/410<br>025/410<br>025/410<br>025/410<br>025/410<br>025/410<br>025/410<br>025/410<br>025/410<br>025/410<br>025/410<br>025/410<br>025/410<br>025/410<br>025/410<br>025/410<br>025/410<br>025/410<br>025/410<br>025/410<br>025/410<br>025/410<br>025/410<br>025/410<br>025/410<br>025/410<br>025/410<br>025/410<br>025/410<br>025/410<br>025/410<br>025/410<br>025/410<br>025/410<br>025/410<br>025/410<br>025/410<br>025/410<br>025/410<br>025/410<br>025/410<br>025/410<br>025/410<br>025/410<br>025/410<br>025/410<br>025/410<br>025/410<br>025/410<br>025/410<br>025/410<br>025/410<br>025/410<br>025/410<br>025/410<br>025/410<br>025/410<br>025/410<br>025/410<br>025/410<br>025/410<br>025/410<br>025/410<br>025/410<br>025/410<br>025/410<br>025/410<br>025/410<br>025/410<br>025/410<br>025/410<br>025/410<br>025/410<br>025/410<br>025/410<br>025/410<br>025/410<br>025/410<br>025/410<br>025/410<br>025/410<br>025/410<br>025/410<br>025/410<br>025/410<br>025/410<br>025/410<br>025/410<br>025/410<br>025/410<br>025/410<br>025/410<br>025/410<br>025/410<br>025/410<br>025/410<br>025/410<br>025/410<br>025/410<br>025/410<br>025/410<br>025/410<br>025/410<br>025/410<br>025/410<br>025/410<br>025/410<br>025/410<br>025/410<br>025/410<br>025/410<br>025/410<br>025/410<br>025/410<br>025/410<br>025/410<br>025/410<br>025/410<br>025/410<br>025/410<br>025/410<br>025/410<br>025/410<br>025/410<br>025/410<br>025/410<br>025/410<br>025/410<br>025/410<br>025/410<br>025/410<br>025/410<br>025/410<br>025/410<br>025/410<br>025/410<br>025/410<br>025/410<br>025/410<br>025/410<br>025/410<br>025/410<br>025/410<br>025/410<br>025/410<br>025/410<br>025/410<br>025/410<br>025/410<br>025/410<br>025/410<br>025/410<br>025/410<br>025/410<br>025/410<br>025/410<br>025/410<br>025/410<br>025/410<br>025/410<br>025/410<br>025/410<br>025/410<br>025/410<br>025/410<br>025/410<br>025/410<br>025/410<br>025/410<br>025/410<br>025/410<br>000<br>0000000000000000000000000000 |
|--------------------------------------------------------------------------------------------------------------------------------------------------------------------------------------------------------------------------------------------------------------------------------------------------------------------------------------------------------------------------------------------------------------------------------------------------------------------------------------------------------------------------------------------------------------------------------------------------------------------------------------------------------------------------------------------------------------------------------------------------------------------------------------------------------------------------------------------------------------------------------------------------------------------------------------------------------------------------------------------------------------------------------------------------------------------------------------------------------------------------------------------------------------------------------------------------------------------------------------------------------------------------------------------------------------------------------------------------------------------------------------------------------------------------------------------------------------------------------------------------------------------------------------------------------------------------------------------------------------------------------------------------------------------------------------------------------------------------------------------------------------------------------------------------------------------------------------------------------------------------------------------------------------------------------------------------------------------------------------------------------------------------------------------------------------------------------------------------------------------------------|--------------------------------------------------------------------------------------------------------------------------------------------------------------------------------------------------------------------------------------------------------------------------------------------------------------------------------------------------------------------------------------------------------------------------------------------------------------------------------------------------------------------------------------------------------------------------------------------------------------------------------------------------------------------------------------------------------------------------------------------------------------------------------------------------------------------------------------------------------------------------------------------------------------------------------------------------------------------------------------------------------------------------------------------------------------------------------------------------------------------------------------------------------------------------------------------------------------------------------------------------------------------------------------------------------------------------------------------------------------------------------------------------------------------------------------------------------------------------------------------------------------------------------------------------------------------------------------------------------------------------------------------------------------------------------------------------------------------------------------------------------------------------------------------------------------------------------------------------------------------------------------------------------------------------------------------------------------------------------------------------------------------------------------------------------------------------------------------------------------------------------------------------------------------------------------------------------------------------------------------------------------------------------------------------------------------------------------------------------------------------------------------------------------------------------------------------------------------------------------------------------------------------------------------------------------------------------------------------------------------------------------------------------------------------------------------------------------------------------------------------------------------------------------------------------------------------------------------------------------------------------------------------------------------------|
| 050/400 030/410 032/410 032/410 032/400 032/400 032/400 032/400 024/410 028/410 028/410 028/410 028/410 028/410<br>JM-L15 JM-L15 JM-L16 JM-L16 JM-L17 JM-L17 JM-L18 JM-L18 JM-L19 JM-L19 JM-L20<br>024/410 028/410 024/410 028/410 024/410 024/410 024/410 024/410 024/410 024/410 024/410 024/410 024/410 024/410                                                                                                                                                                                                                                                                                                                                                                                                                                                                                                                                                                                                                                                                                                                                                                                                                                                                                                                                                                                                                                                                                                                                                                                                                                                                                                                                                                                                                                                                                                                                                                                                                                                                                                                                                                                                             | JM-T03<br>JM-T04<br>R28/415<br>JM-T04<br>JM-T04<br>JM-T04<br>JM-T04<br>JM-T05<br>JM-T05<br>JM-T05<br>JM-T05<br>JM-T05<br>JM-T05<br>JM-T05<br>JM-T05<br>JM-T05<br>JM-T05<br>JM-T06<br>G28/410                                                                                                                                                                                                                                                                                                                                                                                                                                                                                                                                                                                                                                                                                                                                                                                                                                                                                                                                                                                                                                                                                                                                                                                                                                                                                                                                                                                                                                                                                                                                                                                                                                                                                                                                                                                                                                                                                                                                                                                                                                                                                                                                                                                                                                                                                                                                                                                                                                                                                                                                                                                                                                                                                                                             |
| JN-L20 JN-L21 JN-L21 JN-L22 JN-L23 JN-L001 JN-L01-1 JN-L01-2 JN-L01-3 JN-L01-4 JN-L01-5<br>028/410 024/410 028/410 024/415 028/415 024/410 024/410 024/410 024/410 024/410 024/410                                                                                                                                                                                                                                                                                                                                                                                                                                                                                                                                                                                                                                                                                                                                                                                                                                                                                                                                                                                                                                                                                                                                                                                                                                                                                                                                                                                                                                                                                                                                                                                                                                                                                                                                                                                                                                                                                                                                             | JW-T06 JW-T06 JW-T07 JW-T07 JW-T07 JW-T08 JW-T08<                                                                                                                                                                                                                                                                                                                                                                                                                                                                                                                                                                                                                                                                                                                                                                                                                                                                                                                                                                                                                                                                                                                                                                                                                                                                                                                                                                                                                                                                                                                                                                                                                                                                                                                                                                                                                                                                                                                                                                                                                                                                                                                                                                                                                                                                                                      |
| Image: Number of the state of the                         | JN-T09 JN-T09 JN-T09 JN-T09 JN-T10 JN-T10 JN-T110 JN-T111 JN-T                                                                                                                                                                                                                                                                                                                                                                                                                                                                                                                                                                                                                                                                                                                                                                                                                                                                                                                                                                                                                                                                                                                                                                                                                                                                                                                                                                                                                                                                                                                                                                                                                                                                                                                                                                                                                                                                                                                                                                                                                                                                                                                                                                                                                                                   |
| NOLOGI JW-L01-6 JW-L01-7 JW-L01-8 JW-L01-9 JW-L01-10 JW-L01-11 JW-L01-12 JW-L022 JW-L02-1 JW-L02-2 JW-L02-1 JW-L02-1 JW-L02-1 JW-L02-1 JW-L02-1 JW-L02-1 JW-L02-1 JW-L02-1 JW-L02-2 JW-L02-3 JW-L02-3 JW-L02-3 JW-L02-4 JW-L02-5 JW-L03-3 JW-L03-2 JW-L03-3 JW-L04-4 JW-L04-1 JW-L04-2 JW-L04-3 JW-L02-4 JW-L02-5 JW-L03-3 JW-L03-2 JW-L03-3 JW-L04-4 JW-L04-1 JW-L04-2 JW-L04-3 JW-L04-3 JW-L04-3 JW-L04-4 JW-L02-4 JW-L02-5 JW-L03-2 JW-L03-2 JW-L03-3 JW-L04-4 JW-L04-1 JW-L04-2 JW-L04-3 JW-L04-4 JW- | JW-T118 JW-T118-1 JW-T118-2 JW-T11C JW-T11C-1 JW-T11C-2 JW-T110 JW-T1110                                                                                                                                                                                                                                                                                                                                                                                                                                                                                                                                                                                                                                                                                                                                                                                                                                                                                                                                                                                                                                                                                                                                                                                                                                                                                                                                                                                                                                                                                                                                                                                                                                                                                                                                                                                                                                                                                                                                                                                                                                                                                                                                                                                                        |
| JN-L04-4 JN-L005 JN-L05-1 JN-L05-2 JN-L05-3 JN-L05-4 JN-L05-5 JN-L05-6 JN-L006 JN-L006-1<br>028/410 028/410 028/410 028/410 028/415 024/415 024/415 028/410 028/410 024/410 024/410                                                                                                                                                                                                                                                                                                                                                                                                                                                                                                                                                                                                                                                                                                                                                                                                                                                                                                                                                                                                                                                                                                                                                                                                                                                                                                                                                                                                                                                                                                                                                                                                                                                                                                                                                                                                                                                                                                                                            | JN-T15-1 JN-T16<br>028/400/410 024/410<br>028/410<br>028/410<br>028/410<br>028/410<br>028/410<br>028/410<br>028/410<br>028/410<br>028/410<br>028/410<br>028/410<br>028/410<br>028/410<br>028/410<br>028/410<br>028/410<br>028/410<br>028/410<br>028/410<br>028/410<br>028/410<br>028/410<br>028/410<br>028/410<br>028/410<br>028/410<br>028/410<br>028/410<br>028/410<br>028/410<br>028/410<br>028/410<br>028/410<br>028/410<br>028/410<br>028/410<br>028/410<br>028/410<br>028/410<br>028/410<br>028/410<br>028/410<br>028/410<br>028/410<br>028/410<br>028/410<br>028/410<br>028/410<br>028/410<br>028/410<br>028/410<br>028/410<br>028/410<br>028/410<br>028/410<br>028/410<br>028/410<br>028/410<br>028/410<br>028/410<br>028/410<br>028/410<br>028/410<br>028/410<br>028/410<br>028/410<br>028/410<br>028/410<br>028/410<br>028/410<br>028/410<br>028/410<br>028/410<br>028/410<br>028/410<br>028/410<br>028/410<br>028/410<br>028/410<br>028/410<br>028/410<br>028/410<br>028/410<br>028/410<br>028/410<br>028/410<br>028/410<br>028/410<br>028/410<br>028/410<br>028/410<br>028/410<br>028/410<br>028/410<br>028/410<br>028/410<br>028/410<br>028/410<br>028/410<br>028/410<br>028/410<br>028/410<br>028/410<br>028/410<br>028/410<br>028/410<br>028/410<br>028/410<br>028/410<br>028/410<br>028/410<br>028/410<br>028/410<br>028/410<br>028/410<br>028/410<br>028/410<br>028/410<br>028/410<br>028/410<br>028/410<br>028/410<br>028/410<br>028/410<br>028/410<br>028/410<br>028/410<br>028/410<br>028/410<br>028/410<br>028/410<br>028/410<br>028/410<br>028/410<br>028/410<br>028/410<br>028/410<br>028/410<br>028/410<br>028/410<br>028/410<br>028/410<br>028/410<br>028/410<br>028/410<br>028/410<br>028/410<br>028/410<br>028/410<br>028/410<br>028/410<br>028/410<br>028/410<br>028/410<br>028/410<br>028/410<br>028/410<br>028/410<br>028/410<br>028/410<br>028/410<br>028/410<br>028/410<br>028/410<br>028/410<br>028/410<br>028/410<br>028/410<br>028/410<br>028/410<br>028/410<br>028/410<br>028/410<br>028/410<br>028/410<br>028/410<br>028/410<br>028/410<br>028/410<br>028/410<br>028/410<br>028/410<br>028/410<br>028/410<br>028/410<br>028/410<br>028/410<br>028/410<br>028/410<br>028/410<br>028/410<br>028/410<br>028/410<br>028/410<br>028/410<br>028/410<br>028/410<br>028/410<br>028/410<br>028/410<br>028/410<br>028/410<br>028/410<br>028/410<br>028/410<br>028/410<br>028/410<br>028/410<br>028/410<br>028/410<br>028/410<br>028/410<br>028/410<br>028/410<br>028/410<br>028/410<br>028/410<br>028/410<br>028/410<br>028/410<br>028/410<br>028/410<br>028/410<br>028/410<br>028/410<br>028/410<br>028/410<br>028/410<br>028/410<br>028/410<br>028/410<br>028/410<br>028/410<br>028/410<br>028/410<br>028/410<br>028/410<br>028/410<br>028/410<br>028/410<br>028/410<br>00<br>00<br>00<br>00<br>00<br>00<br>00<br>00<br>00<br>00<br>00<br>00<br>0                                           |
| JM-1006-2 JM-1007 JM-107-1 JM-1008 JM-1009 JM-109-1 JM-1010 JM-1010-1 JM-1011 JM-1011<br>028/410 028/410 028/410 028/410 028/410 028/410 028/410 028/410 028/410 028/410 028/410 028/410                                                                                                                                                                                                                                                                                                                                                                                                                                                                                                                                                                                                                                                                                                                                                                                                                                                                                                                                                                                                                                                                                                                                                                                                                                                                                                                                                                                                                                                                                                                                                                                                                                                                                                                                                                                                                                                                                                                                       | JN-T20<br>U28/400<br>028/410<br>028/410<br>028/410<br>028/410<br>028/410<br>028/410<br>028/410<br>028/410<br>028/410<br>028/410<br>028/410<br>028/410<br>028/410<br>028/410<br>028/410<br>028/410<br>028/410<br>028/410<br>028/410<br>028/410<br>028/410<br>028/410<br>028/410<br>028/410<br>028/410<br>028/410<br>028/410<br>028/410<br>028/410<br>028/410<br>028/410<br>028/410<br>028/410<br>028/410<br>028/410<br>028/410<br>028/410<br>028/410<br>028/410<br>028/410<br>028/410<br>028/410<br>028/410<br>028/410<br>028/410<br>028/410<br>028/410<br>028/410<br>028/410<br>028/410<br>028/410<br>028/410<br>028/410<br>028/410<br>028/410<br>028/410<br>028/410<br>028/410<br>028/410<br>028/410<br>028/410<br>028/410<br>028/410<br>028/410<br>028/410<br>028/410<br>028/410<br>028/410<br>028/410<br>028/410<br>028/410<br>028/410<br>028/410<br>028/410<br>028/410<br>028/410<br>028/410<br>028/410<br>028/410<br>028/410<br>028/410<br>028/410<br>028/410<br>028/410<br>028/410<br>028/410<br>028/410<br>028/410<br>028/410<br>028/410<br>028/410<br>028/410<br>028/410<br>028/410<br>028/410<br>028/410<br>028/410<br>028/410<br>028/410<br>028/410<br>028/410<br>028/410<br>028/410<br>028/410<br>028/410<br>028/410<br>028/410<br>028/410<br>028/410<br>028/410<br>028/410<br>028/410<br>028/410<br>028/410<br>028/410<br>028/410<br>028/410<br>028/410<br>028/410<br>028/410<br>028/410<br>028/410<br>028/410<br>028/410<br>028/410<br>028/410<br>028/410<br>028/410<br>028/410<br>028/410<br>028/410<br>028/410<br>028/410<br>028/410<br>028/410<br>028/410<br>028/410<br>028/410<br>028/410<br>028/410<br>028/410<br>028/410<br>028/410<br>028/410<br>028/410<br>028/410<br>028/410<br>028/410<br>028/410<br>028/410<br>028/410<br>028/410<br>028/410<br>028/410<br>028/410<br>028/410<br>028/410<br>028/410<br>028/410<br>028/410<br>028/410<br>028/410<br>028/410<br>028/410<br>028/410<br>028/410<br>028/410<br>028/410<br>028/410<br>028/410<br>028/410<br>028/410<br>028/410<br>028/410<br>028/410<br>028/410<br>028/410<br>028/410<br>028/410<br>028/410<br>028/410<br>028/410<br>028/410<br>028/410<br>028/410<br>028/410<br>028/410<br>028/410<br>028/410<br>028/410<br>028/410<br>028/410<br>028/410<br>028/410<br>028/410<br>028/410<br>028/410<br>028/410<br>028/410<br>028/410<br>028/410<br>028/410<br>028/410<br>028/410<br>028/410<br>028/410<br>028/410<br>028/410<br>028/410<br>028/410<br>028/410<br>028/410<br>028/410<br>028/410<br>028/410<br>028/410<br>028/410<br>028/410<br>028/410<br>028/410<br>028/410<br>028/410<br>028/410<br>028/410<br>028/410<br>028/                                                                                                                                                                                                                                                                                                                     |