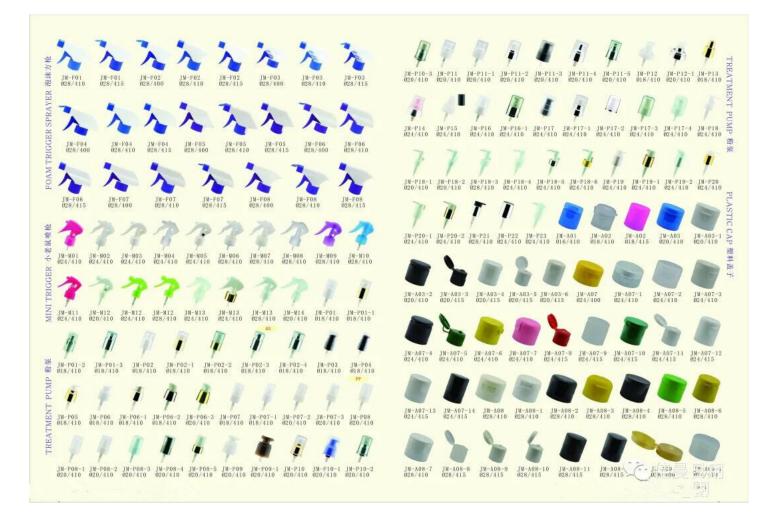

## **Specifications :**

**Detail Introduction :** Customized Plastic Trigger Sprayer Clean Trigger Sprayer

Discharge rate: 2.0±0.2ml/T Closure:24/410,28/410

| JM-L11-2 JM-L11-4 JM-L12 JM-L12-1 JM-L12-2 JM-L12-3 JM-L13 JM-L13 JM-L14 JM-L14                                                                                                                                                                                                                                                                                                                                                                                                                                                                                                                                                                                                                                                                                                                                                                                                                                                                                                                                                                                                                                                                                                                                                                                                                                                                                                                                                                                                                                                                                                                                                                                                                                                                                                                                                                                                                                                                                                                                                                                                                                                | JN-T01<br>JN-T01<br>025/100<br>JN-T01<br>JN-T01<br>JN-T01<br>JN-T01<br>JN-T02<br>JN-T02<br>025/410<br>025/410<br>JN-T02<br>025/410<br>025/410<br>JN-T02<br>025/410<br>025/410<br>025/410<br>025/410<br>025/410<br>025/410<br>025/410<br>025/410<br>025/410<br>025/410<br>025/410<br>025/410<br>025/410<br>025/410<br>025/410<br>025/410<br>025/410<br>025/410<br>025/410<br>025/410<br>025/410<br>025/410<br>025/410<br>025/410<br>025/410<br>025/410<br>025/410<br>025/410<br>025/410<br>025/410<br>025/410<br>025/410<br>025/410<br>025/410<br>025/410<br>025/410<br>025/410<br>025/410<br>025/410<br>025/410<br>025/410<br>025/410<br>025/410<br>025/410<br>025/410<br>025/410<br>025/410<br>025/410<br>025/410<br>025/410<br>025/410<br>025/410<br>025/410<br>025/410<br>025/410<br>025/410<br>025/410<br>025/410<br>025/410<br>025/410<br>025/410<br>025/410<br>025/410<br>025/410<br>025/410<br>025/410<br>025/410<br>025/410<br>025/410<br>025/410<br>025/410<br>025/410<br>025/410<br>025/410<br>025/410<br>025/410<br>025/410<br>025/410<br>025/410<br>025/410<br>025/410<br>025/410<br>025/410<br>025/410<br>025/410<br>025/410<br>025/410<br>025/410<br>025/410<br>025/410<br>025/410<br>025/410<br>025/410<br>025/410<br>025/410<br>025/410<br>025/410<br>025/410<br>025/410<br>025/410<br>025/410<br>025/410<br>025/410<br>025/410<br>025/410<br>025/410<br>025/410<br>025/410<br>025/410<br>025/410<br>025/410<br>025/410<br>025/410<br>025/410<br>025/410<br>025/410<br>025/410<br>025/410<br>025/410<br>025/410<br>025/410<br>025/410<br>025/410<br>025/410<br>025/410<br>025/410<br>025/410<br>025/410<br>025/410<br>025/410<br>025/410<br>025/410<br>025/410<br>025/410<br>025/410<br>025/410<br>025/410<br>025/410<br>025/410<br>025/410<br>025/410<br>025/410<br>025/410<br>025/410<br>025/410<br>025/410<br>025/410<br>025/410<br>025/410<br>025/410<br>025/410<br>025/410<br>025/410<br>025/410<br>025/410<br>025/410<br>025/410<br>025/410<br>025/410<br>025/410<br>025/410<br>025/410<br>025/410<br>025/410<br>025/410<br>025/410<br>025/410<br>025/410<br>025/410<br>025/410<br>025/410<br>025/410<br>025/410<br>025/410<br>025/410<br>025/410<br>025/410<br>025/410<br>025/410<br>025/410<br>025/410<br>025/410<br>025/410<br>025/410<br>025/410<br>025/410<br>025/410<br>025/410<br>025/410<br>025/410<br>025/410<br>025/410<br>025/410<br>025/410<br>025/410<br>025/410<br>025/410<br>025/410<br>025/410<br>025/410<br>025/410<br>025/410<br>025/410<br>025/410<br>025/410<br>025/410<br>025/410<br>025/410<br>025/410<br>025/410<br>025/410<br>025/410<br>025/410<br>025/410<br>025/410<br>025/410<br>025/410<br>025/410<br>025/410<br>025/410<br>025/410<br>025/410<br>025/410<br>025/410<br>025/410<br>025/410<br>025/410<br>025/410<br>025/410<br>025/410<br>025/410<br>025/410<br>025/410<br>025/410<br>025/410<br>025/410<br>025/410<br>025/410<br>000<br>0000000000000000000000000000 |
|--------------------------------------------------------------------------------------------------------------------------------------------------------------------------------------------------------------------------------------------------------------------------------------------------------------------------------------------------------------------------------------------------------------------------------------------------------------------------------------------------------------------------------------------------------------------------------------------------------------------------------------------------------------------------------------------------------------------------------------------------------------------------------------------------------------------------------------------------------------------------------------------------------------------------------------------------------------------------------------------------------------------------------------------------------------------------------------------------------------------------------------------------------------------------------------------------------------------------------------------------------------------------------------------------------------------------------------------------------------------------------------------------------------------------------------------------------------------------------------------------------------------------------------------------------------------------------------------------------------------------------------------------------------------------------------------------------------------------------------------------------------------------------------------------------------------------------------------------------------------------------------------------------------------------------------------------------------------------------------------------------------------------------------------------------------------------------------------------------------------------------|--------------------------------------------------------------------------------------------------------------------------------------------------------------------------------------------------------------------------------------------------------------------------------------------------------------------------------------------------------------------------------------------------------------------------------------------------------------------------------------------------------------------------------------------------------------------------------------------------------------------------------------------------------------------------------------------------------------------------------------------------------------------------------------------------------------------------------------------------------------------------------------------------------------------------------------------------------------------------------------------------------------------------------------------------------------------------------------------------------------------------------------------------------------------------------------------------------------------------------------------------------------------------------------------------------------------------------------------------------------------------------------------------------------------------------------------------------------------------------------------------------------------------------------------------------------------------------------------------------------------------------------------------------------------------------------------------------------------------------------------------------------------------------------------------------------------------------------------------------------------------------------------------------------------------------------------------------------------------------------------------------------------------------------------------------------------------------------------------------------------------------------------------------------------------------------------------------------------------------------------------------------------------------------------------------------------------------------------------------------------------------------------------------------------------------------------------------------------------------------------------------------------------------------------------------------------------------------------------------------------------------------------------------------------------------------------------------------------------------------------------------------------------------------------------------------------------------------------------------------------------------------------------------------------------|
| 050/400 030/410 032/410 032/410 032/400 032/400 032/400 032/400 024/410 028/410 028/410 028/410 028/410 028/410<br>JM-L15 JM-L15 JM-L16 JM-L16 JM-L17 JM-L17 JM-L18 JM-L18 JM-L19 JM-L19 JM-L20<br>024/410 028/410 024/410 028/410 024/410 024/410 024/410 024/410 024/410 024/410 024/410 024/410 024/410 024/410                                                                                                                                                                                                                                                                                                                                                                                                                                                                                                                                                                                                                                                                                                                                                                                                                                                                                                                                                                                                                                                                                                                                                                                                                                                                                                                                                                                                                                                                                                                                                                                                                                                                                                                                                                                                             | JM-T03<br>JM-T04<br>R28/415<br>JM-T04<br>JM-T04<br>JM-T04<br>JM-T04<br>JM-T05<br>JM-T05<br>JM-T05<br>JM-T05<br>JM-T05<br>JM-T05<br>JM-T05<br>JM-T05<br>JM-T05<br>JM-T05<br>JM-T06<br>G28/410                                                                                                                                                                                                                                                                                                                                                                                                                                                                                                                                                                                                                                                                                                                                                                                                                                                                                                                                                                                                                                                                                                                                                                                                                                                                                                                                                                                                                                                                                                                                                                                                                                                                                                                                                                                                                                                                                                                                                                                                                                                                                                                                                                                                                                                                                                                                                                                                                                                                                                                                                                                                                                                                                                                             |
| JN-L20 JN-L21 JN-L21 JN-L22 JN-L23 JN-L001 JN-L01-1 JN-L01-2 JN-L01-3 JN-L01-4 JN-L01-5<br>028/410 024/410 028/410 024/415 028/415 024/410 024/410 024/410 024/410 024/410 024/410                                                                                                                                                                                                                                                                                                                                                                                                                                                                                                                                                                                                                                                                                                                                                                                                                                                                                                                                                                                                                                                                                                                                                                                                                                                                                                                                                                                                                                                                                                                                                                                                                                                                                                                                                                                                                                                                                                                                             | JW-T06 JW-T06 JW-T07 JW-T07 JW-T07 JW-T08 JW-T08<                                                                                                                                                                                                                                                                                                                                                                                                                                                                                                                                                                                                                                                                                                                                                                                                                                                                                                                                                                                                                                                                                                                                                                                                                                                                                                                                                                                                                                                                                                                                                                                                                                                                                                                                                                                                                                                                                                                                                                                                                                                                                                                                                                                                                                                                                                      |
| Image: Number of the state of the                         | JN-T09 JN-T09 JN-T09 JN-T09 JN-T10 JN-T10 JN-T110 JN-T111 JN-T                                                                                                                                                                                                                                                                                                                                                                                                                                                                                                                                                                                                                                                                                                                                                                                                                                                                                                                                                                                                                                                                                                                                                                                                                                                                                                                                                                                                                                                                                                                                                                                                                                                                                                                                                                                                                                                                                                                                                                                                                                                                                                                                                                                                                                                   |
| NOLOGI JW-L01-6 JW-L01-7 JW-L01-8 JW-L01-9 JW-L01-10 JW-L01-11 JW-L01-12 JW-L022 JW-L02-1 JW-L02-2 JW-L02-1 JW-L02-1 JW-L02-1 JW-L02-1 JW-L02-1 JW-L02-1 JW-L02-1 JW-L02-1 JW-L02-2 JW-L02-3 JW-L02-3 JW-L02-3 JW-L02-4 JW-L02-5 JW-L03-3 JW-L03-2 JW-L03-3 JW-L04-4 JW-L04-1 JW-L04-2 JW-L04-3 JW-L02-4 JW-L02-5 JW-L03-3 JW-L03-2 JW-L03-3 JW-L04-4 JW-L04-1 JW-L04-2 JW-L04-3 JW-L04-3 JW-L04-3 JW-L04-4 JW-L02-4 JW-L02-5 JW-L03-2 JW-L03-2 JW-L03-3 JW-L04-4 JW-L04-1 JW-L04-2 JW-L04-3 JW-L04-4 JW- | JW-T118 JW-T118-1 JW-T118-2 JW-T11C JW-T11C-1 JW-T11C-2 JW-T110 JW-T1110                                                                                                                                                                                                                                                                                                                                                                                                                                                                                                                                                                                                                                                                                                                                                                                                                                                                                                                                                                                                                                                                                                                                                                                                                                                                                                                                                                                                                                                                                                                                                                                                                                                                                                                                                                                                                                                                                                                                                                                                                                                                                                                                                                                                        |
| JN-L04-4 JN-L005 JN-L05-1 JN-L05-2 JN-L05-3 JN-L05-4 JN-L05-5 JN-L05-6 JN-L006 JN-L006-1<br>028/410 028/410 028/410 028/410 028/415 024/415 024/415 028/410 028/410 024/410 024/410                                                                                                                                                                                                                                                                                                                                                                                                                                                                                                                                                                                                                                                                                                                                                                                                                                                                                                                                                                                                                                                                                                                                                                                                                                                                                                                                                                                                                                                                                                                                                                                                                                                                                                                                                                                                                                                                                                                                            | JN-T15-1 JN-T16<br>028/400/410 024/410<br>028/410<br>028/410<br>028/410<br>028/410<br>028/410<br>028/410<br>028/410<br>028/410<br>028/410<br>028/410<br>028/410<br>028/410<br>028/410<br>028/410<br>028/410<br>028/410<br>028/410<br>028/410<br>028/410<br>028/410<br>028/410<br>028/410<br>028/410<br>028/410<br>028/410<br>028/410<br>028/410<br>028/410<br>028/410<br>028/410<br>028/410<br>028/410<br>028/410<br>028/410<br>028/410<br>028/410<br>028/410<br>028/410<br>028/410<br>028/410<br>028/410<br>028/410<br>028/410<br>028/410<br>028/410<br>028/410<br>028/410<br>028/410<br>028/410<br>028/410<br>028/410<br>028/410<br>028/410<br>028/410<br>028/410<br>028/410<br>028/410<br>028/410<br>028/410<br>028/410<br>028/410<br>028/410<br>028/410<br>028/410<br>028/410<br>028/410<br>028/410<br>028/410<br>028/410<br>028/410<br>028/410<br>028/410<br>028/410<br>028/410<br>028/410<br>028/410<br>028/410<br>028/410<br>028/410<br>028/410<br>028/410<br>028/410<br>028/410<br>028/410<br>028/410<br>028/410<br>028/410<br>028/410<br>028/410<br>028/410<br>028/410<br>028/410<br>028/410<br>028/410<br>028/410<br>028/410<br>028/410<br>028/410<br>028/410<br>028/410<br>028/410<br>028/410<br>028/410<br>028/410<br>028/410<br>028/410<br>028/410<br>028/410<br>028/410<br>028/410<br>028/410<br>028/410<br>028/410<br>028/410<br>028/410<br>028/410<br>028/410<br>028/410<br>028/410<br>028/410<br>028/410<br>028/410<br>028/410<br>028/410<br>028/410<br>028/410<br>028/410<br>028/410<br>028/410<br>028/410<br>028/410<br>028/410<br>028/410<br>028/410<br>028/410<br>028/410<br>028/410<br>028/410<br>028/410<br>028/410<br>028/410<br>028/410<br>028/410<br>028/410<br>028/410<br>028/410<br>028/410<br>028/410<br>028/410<br>028/410<br>028/410<br>028/410<br>028/410<br>028/410<br>028/410<br>028/410<br>028/410<br>028/410<br>028/410<br>028/410<br>028/410<br>028/410<br>028/410<br>028/410<br>028/410<br>028/410<br>028/410<br>028/410<br>028/410<br>028/410<br>028/410<br>028/410<br>028/410<br>028/410<br>028/410<br>028/410<br>028/410<br>028/410<br>028/410<br>028/410<br>028/410<br>028/410<br>028/410<br>028/410<br>028/410<br>028/410<br>028/410<br>028/410<br>028/410<br>028/410<br>028/410<br>028/410<br>028/410<br>028/410<br>028/410<br>028/410<br>028/410<br>028/410<br>028/410<br>028/410<br>028/410<br>028/410<br>028/410<br>028/410<br>028/410<br>028/410<br>028/410<br>028/410<br>028/410<br>028/410<br>028/410<br>028/410<br>028/410<br>028/410<br>028/410<br>028/410<br>028/410<br>028/410<br>028/410<br>028/410<br>028/410<br>028/410<br>028/410<br>028/410<br>028/410<br>028/410<br>028/410<br>028/410<br>028/410<br>028/410<br>028/410<br>028/410<br>028/410<br>028/410<br>028/410<br>028/410<br>028/410<br>028/410<br>028/410<br>028/410<br>028/410<br>00<br>00<br>00<br>00<br>00<br>00<br>00<br>00<br>00<br>00<br>00<br>00<br>0                                           |
| JM-1006-2 JM-1007 JM-107-1 JM-1008 JM-1009 JM-109-1 JM-1010 JM-1010-1 JM-1011 JM-1011<br>028/410 028/410 028/410 028/410 028/410 028/410 028/410 028/410 028/410 028/410 028/410 028/410                                                                                                                                                                                                                                                                                                                                                                                                                                                                                                                                                                                                                                                                                                                                                                                                                                                                                                                                                                                                                                                                                                                                                                                                                                                                                                                                                                                                                                                                                                                                                                                                                                                                                                                                                                                                                                                                                                                                       | JN-T20<br>U28/400<br>028/410<br>028/410<br>028/410<br>028/410<br>028/410<br>028/410<br>028/410<br>028/410<br>028/410<br>028/410<br>028/410<br>028/410<br>028/410<br>028/410<br>028/410<br>028/410<br>028/410<br>028/410<br>028/410<br>028/410<br>028/410<br>028/410<br>028/410<br>028/410<br>028/410<br>028/410<br>028/410<br>028/410<br>028/410<br>028/410<br>028/410<br>028/410<br>028/410<br>028/410<br>028/410<br>028/410<br>028/410<br>028/410<br>028/410<br>028/410<br>028/410<br>028/410<br>028/410<br>028/410<br>028/410<br>028/410<br>028/410<br>028/410<br>028/410<br>028/410<br>028/410<br>028/410<br>028/410<br>028/410<br>028/410<br>028/410<br>028/410<br>028/410<br>028/410<br>028/410<br>028/410<br>028/410<br>028/410<br>028/410<br>028/410<br>028/410<br>028/410<br>028/410<br>028/410<br>028/410<br>028/410<br>028/410<br>028/410<br>028/410<br>028/410<br>028/410<br>028/410<br>028/410<br>028/410<br>028/410<br>028/410<br>028/410<br>028/410<br>028/410<br>028/410<br>028/410<br>028/410<br>028/410<br>028/410<br>028/410<br>028/410<br>028/410<br>028/410<br>028/410<br>028/410<br>028/410<br>028/410<br>028/410<br>028/410<br>028/410<br>028/410<br>028/410<br>028/410<br>028/410<br>028/410<br>028/410<br>028/410<br>028/410<br>028/410<br>028/410<br>028/410<br>028/410<br>028/410<br>028/410<br>028/410<br>028/410<br>028/410<br>028/410<br>028/410<br>028/410<br>028/410<br>028/410<br>028/410<br>028/410<br>028/410<br>028/410<br>028/410<br>028/410<br>028/410<br>028/410<br>028/410<br>028/410<br>028/410<br>028/410<br>028/410<br>028/410<br>028/410<br>028/410<br>028/410<br>028/410<br>028/410<br>028/410<br>028/410<br>028/410<br>028/410<br>028/410<br>028/410<br>028/410<br>028/410<br>028/410<br>028/410<br>028/410<br>028/410<br>028/410<br>028/410<br>028/410<br>028/410<br>028/410<br>028/410<br>028/410<br>028/410<br>028/410<br>028/410<br>028/410<br>028/410<br>028/410<br>028/410<br>028/410<br>028/410<br>028/410<br>028/410<br>028/410<br>028/410<br>028/410<br>028/410<br>028/410<br>028/410<br>028/410<br>028/410<br>028/410<br>028/410<br>028/410<br>028/410<br>028/410<br>028/410<br>028/410<br>028/410<br>028/410<br>028/410<br>028/410<br>028/410<br>028/410<br>028/410<br>028/410<br>028/410<br>028/410<br>028/410<br>028/410<br>028/410<br>028/410<br>028/410<br>028/410<br>028/410<br>028/410<br>028/410<br>028/410<br>028/410<br>028/410<br>028/410<br>028/410<br>028/410<br>028/410<br>028/410<br>028/410<br>028/410<br>028/410<br>028/410<br>028/410<br>028/410<br>028/410<br>028/410<br>028/410<br>028/410<br>028/410<br>028/410<br>028/                                                                                                                                                                                                                                                                                                                     |