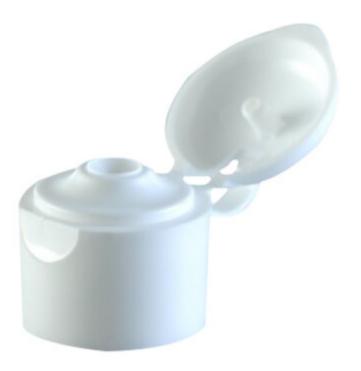

## dispenser flip top cap with valve, 24410 plastic blue ribbed flip top caps

## **Specifications :**

## **Detail Introduction :**

dispenser flip top cap with valve, 24410 plastic blue ribbed flip top caps









| JM-L11-2 JM-L11-4 JM-L12 JM-L12-1 JM-L12-2 JM-L12-3 JM-L13 JM-L13 JM-L14 JM-L14