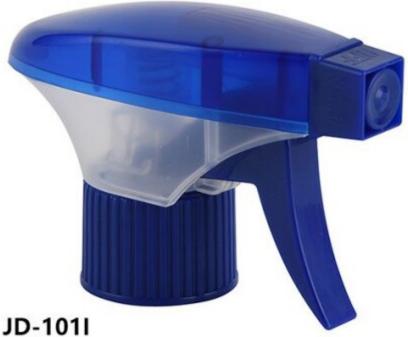

## hand cleaning 24mm PP trigger sprayer for bottle

**Specifications :** 

**Detail Introduction :** hand cleaning 24mm PP trigger sprayer for bottle

Discharge rate: 2.0±0.2ml/T Closure:24/410,28/410

| JM-L11-2 JM-L11-4 JM-L12 JM-L12-1 JM-L12-2 JM-L12-3 JM-L13 JM-L13 JM-L14 JM-L14                                                                                                                                                                                                                                                                                                                                                                                                                                                                                                                                                                                                                                                                                                                                                                                                                                                                                                                                                                                                                                                                                                                                                                                                                                                                                                                                                                                                                                                                                                                                                                                                                                                                                                                                                                                                                                                                                                                                                                                                                                                | JN-T01<br>JN-T01<br>025/100<br>JN-T01<br>JN-T01<br>JN-T01<br>JN-T01<br>JN-T02<br>JN-T02<br>025/410<br>025/410<br>JN-T02<br>025/410<br>025/410<br>JN-T02<br>025/410<br>025/410<br>025/410<br>025/410<br>025/410<br>025/410<br>025/410<br>025/410<br>025/410<br>025/410<br>025/410<br>025/410<br>025/410<br>025/410<br>025/410<br>025/410<br>025/410<br>025/410<br>025/410<br>025/410<br>025/410<br>025/410<br>025/410<br>025/410<br>025/410<br>025/410<br>025/410<br>025/410<br>025/410<br>025/410<br>025/410<br>025/410<br>025/410<br>025/410<br>025/410<br>025/410<br>025/410<br>025/410<br>025/410<br>025/410<br>025/410<br>025/410<br>025/410<br>025/410<br>025/410<br>025/410<br>025/410<br>025/410<br>025/410<br>025/410<br>025/410<br>025/410<br>025/410<br>025/410<br>025/410<br>025/410<br>025/410<br>025/410<br>025/410<br>025/410<br>025/410<br>025/410<br>025/410<br>025/410<br>025/410<br>025/410<br>025/410<br>025/410<br>025/410<br>025/410<br>025/410<br>025/410<br>025/410<br>025/410<br>025/410<br>025/410<br>025/410<br>025/410<br>025/410<br>025/410<br>025/410<br>025/410<br>025/410<br>025/410<br>025/410<br>025/410<br>025/410<br>025/410<br>025/410<br>025/410<br>025/410<br>025/410<br>025/410<br>025/410<br>025/410<br>025/410<br>025/410<br>025/410<br>025/410<br>025/410<br>025/410<br>025/410<br>025/410<br>025/410<br>025/410<br>025/410<br>025/410<br>025/410<br>025/410<br>025/410<br>025/410<br>025/410<br>025/410<br>025/410<br>025/410<br>025/410<br>025/410<br>025/410<br>025/410<br>025/410<br>025/410<br>025/410<br>025/410<br>025/410<br>025/410<br>025/410<br>025/410<br>025/410<br>025/410<br>025/410<br>025/410<br>025/410<br>025/410<br>025/410<br>025/410<br>025/410<br>025/410<br>025/410<br>025/410<br>025/410<br>025/410<br>025/410<br>025/410<br>025/410<br>025/410<br>025/410<br>025/410<br>025/410<br>025/410<br>025/410<br>025/410<br>025/410<br>025/410<br>025/410<br>025/410<br>025/410<br>025/410<br>025/410<br>025/410<br>025/410<br>025/410<br>025/410<br>025/410<br>025/410<br>025/410<br>025/410<br>025/410<br>025/410<br>025/410<br>025/410<br>025/410<br>025/410<br>025/410<br>025/410<br>025/410<br>025/410<br>025/410<br>025/410<br>025/410<br>025/410<br>025/410<br>025/410<br>025/410<br>025/410<br>025/410<br>025/410<br>025/410<br>025/410<br>025/410<br>025/410<br>025/410<br>025/410<br>025/410<br>025/410<br>025/410<br>025/410<br>025/410<br>025/410<br>025/410<br>025/410<br>025/410<br>025/410<br>025/410<br>025/410<br>025/410<br>025/410<br>025/410<br>025/410<br>025/410<br>025/410<br>025/410<br>025/410<br>025/410<br>025/410<br>025/410<br>025/410<br>025/410<br>025/410<br>025/410<br>025/410<br>025/410<br>025/410<br>025/410<br>025/410<br>025/410<br>025/410<br>025/410<br>025/410<br>025/410<br>025/410<br>025/410<br>025/410<br>025/410<br>025/410<br>025/410<br>025/410<br>025/410<br>025/410<br>000<br>0000000000000000000000000000 |
|--------------------------------------------------------------------------------------------------------------------------------------------------------------------------------------------------------------------------------------------------------------------------------------------------------------------------------------------------------------------------------------------------------------------------------------------------------------------------------------------------------------------------------------------------------------------------------------------------------------------------------------------------------------------------------------------------------------------------------------------------------------------------------------------------------------------------------------------------------------------------------------------------------------------------------------------------------------------------------------------------------------------------------------------------------------------------------------------------------------------------------------------------------------------------------------------------------------------------------------------------------------------------------------------------------------------------------------------------------------------------------------------------------------------------------------------------------------------------------------------------------------------------------------------------------------------------------------------------------------------------------------------------------------------------------------------------------------------------------------------------------------------------------------------------------------------------------------------------------------------------------------------------------------------------------------------------------------------------------------------------------------------------------------------------------------------------------------------------------------------------------|--------------------------------------------------------------------------------------------------------------------------------------------------------------------------------------------------------------------------------------------------------------------------------------------------------------------------------------------------------------------------------------------------------------------------------------------------------------------------------------------------------------------------------------------------------------------------------------------------------------------------------------------------------------------------------------------------------------------------------------------------------------------------------------------------------------------------------------------------------------------------------------------------------------------------------------------------------------------------------------------------------------------------------------------------------------------------------------------------------------------------------------------------------------------------------------------------------------------------------------------------------------------------------------------------------------------------------------------------------------------------------------------------------------------------------------------------------------------------------------------------------------------------------------------------------------------------------------------------------------------------------------------------------------------------------------------------------------------------------------------------------------------------------------------------------------------------------------------------------------------------------------------------------------------------------------------------------------------------------------------------------------------------------------------------------------------------------------------------------------------------------------------------------------------------------------------------------------------------------------------------------------------------------------------------------------------------------------------------------------------------------------------------------------------------------------------------------------------------------------------------------------------------------------------------------------------------------------------------------------------------------------------------------------------------------------------------------------------------------------------------------------------------------------------------------------------------------------------------------------------------------------------------------------------------|
| 050/400 030/410 032/410 032/410 032/400 032/400 032/400 032/400 024/410 028/410 028/410 028/410 028/410 028/410<br>JM-L15 JM-L15 JM-L16 JM-L16 JM-L17 JM-L17 JM-L18 JM-L18 JM-L19 JM-L19 JM-L20<br>024/410 028/410 024/410 028/410 024/410 024/410 024/410 024/410 024/410 024/410 024/410 024/410 024/410 024/410                                                                                                                                                                                                                                                                                                                                                                                                                                                                                                                                                                                                                                                                                                                                                                                                                                                                                                                                                                                                                                                                                                                                                                                                                                                                                                                                                                                                                                                                                                                                                                                                                                                                                                                                                                                                             | JM-T03<br>JM-T04<br>R28/415<br>JM-T04<br>JM-T04<br>JM-T04<br>JM-T04<br>JM-T05<br>JM-T05<br>JM-T05<br>JM-T05<br>JM-T05<br>JM-T05<br>JM-T05<br>JM-T05<br>JM-T05<br>JM-T05<br>JM-T06<br>G28/410                                                                                                                                                                                                                                                                                                                                                                                                                                                                                                                                                                                                                                                                                                                                                                                                                                                                                                                                                                                                                                                                                                                                                                                                                                                                                                                                                                                                                                                                                                                                                                                                                                                                                                                                                                                                                                                                                                                                                                                                                                                                                                                                                                                                                                                                                                                                                                                                                                                                                                                                                                                                                                                                                                                             |
| JN-L20 JN-L21 JN-L21 JN-L22 JN-L23 JN-L001 JN-L01-1 JN-L01-2 JN-L01-3 JN-L01-4 JN-L01-5<br>028/410 024/410 028/410 024/415 028/415 024/410 024/410 024/410 024/410 024/410 024/410                                                                                                                                                                                                                                                                                                                                                                                                                                                                                                                                                                                                                                                                                                                                                                                                                                                                                                                                                                                                                                                                                                                                                                                                                                                                                                                                                                                                                                                                                                                                                                                                                                                                                                                                                                                                                                                                                                                                             | JW-T06 JW-T06 JW-T07 JW-T07 JW-T07 JW-T08 JW-T08<                                                                                                                                                                                                                                                                                                                                                                                                                                                                                                                                                                                                                                                                                                                                                                                                                                                                                                                                                                                                                                                                                                                                                                                                                                                                                                                                                                                                                                                                                                                                                                                                                                                                                                                                                                                                                                                                                                                                                                                                                                                                                                                                                                                                                                                                                                      |
| Image: Number of the state of the                         | JN-T09 JN-T09 JN-T09 JN-T09 JN-T10 JN-T10 JN-T110 JN-T111 JN-T                                                                                                                                                                                                                                                                                                                                                                                                                                                                                                                                                                                                                                                                                                                                                                                                                                                                                                                                                                                                                                                                                                                                                                                                                                                                                                                                                                                                                                                                                                                                                                                                                                                                                                                                                                                                                                                                                                                                                                                                                                                                                                                                                                                                                                                   |
| NOLOGI JW-L01-6 JW-L01-7 JW-L01-8 JW-L01-9 JW-L01-10 JW-L01-11 JW-L01-12 JW-L022 JW-L02-1 JW-L02-2 JW-L02-1 JW-L02-1 JW-L02-1 JW-L02-1 JW-L02-1 JW-L02-1 JW-L02-1 JW-L02-1 JW-L02-2 JW-L02-3 JW-L02-3 JW-L02-3 JW-L02-4 JW-L02-5 JW-L03-3 JW-L03-2 JW-L03-3 JW-L04-4 JW-L04-1 JW-L04-2 JW-L04-3 JW-L02-4 JW-L02-5 JW-L03-3 JW-L03-2 JW-L03-3 JW-L04-4 JW-L04-1 JW-L04-2 JW-L04-3 JW-L04-3 JW-L04-3 JW-L04-4 JW-L02-4 JW-L02-5 JW-L03-2 JW-L03-2 JW-L03-3 JW-L04-4 JW-L04-1 JW-L04-2 JW-L04-3 JW-L04-4 JW- | JW-T118 JW-T118-1 JW-T118-2 JW-T11C JW-T11C-1 JW-T11C-2 JW-T110 JW-T1110                                                                                                                                                                                                                                                                                                                                                                                                                                                                                                                                                                                                                                                                                                                                                                                                                                                                                                                                                                                                                                                                                                                                                                                                                                                                                                                                                                                                                                                                                                                                                                                                                                                                                                                                                                                                                                                                                                                                                                                                                                                                                                                                                                                                        |
| JN-L04-4 JN-L005 JN-L05-1 JN-L05-2 JN-L05-3 JN-L05-4 JN-L05-5 JN-L05-6 JN-L006 JN-L006-1<br>028/410 028/410 028/410 028/410 028/415 024/415 024/415 028/410 028/410 024/410 024/410                                                                                                                                                                                                                                                                                                                                                                                                                                                                                                                                                                                                                                                                                                                                                                                                                                                                                                                                                                                                                                                                                                                                                                                                                                                                                                                                                                                                                                                                                                                                                                                                                                                                                                                                                                                                                                                                                                                                            | JN-T15-1 JN-T16<br>028/400/410 024/410<br>028/410<br>028/410<br>028/410<br>028/410<br>028/410<br>028/410<br>028/410<br>028/410<br>028/410<br>028/410<br>028/410<br>028/410<br>028/410<br>028/410<br>028/410<br>028/410<br>028/410<br>028/410<br>028/410<br>028/410<br>028/410<br>028/410<br>028/410<br>028/410<br>028/410<br>028/410<br>028/410<br>028/410<br>028/410<br>028/410<br>028/410<br>028/410<br>028/410<br>028/410<br>028/410<br>028/410<br>028/410<br>028/410<br>028/410<br>028/410<br>028/410<br>028/410<br>028/410<br>028/410<br>028/410<br>028/410<br>028/410<br>028/410<br>028/410<br>028/410<br>028/410<br>028/410<br>028/410<br>028/410<br>028/410<br>028/410<br>028/410<br>028/410<br>028/410<br>028/410<br>028/410<br>028/410<br>028/410<br>028/410<br>028/410<br>028/410<br>028/410<br>028/410<br>028/410<br>028/410<br>028/410<br>028/410<br>028/410<br>028/410<br>028/410<br>028/410<br>028/410<br>028/410<br>028/410<br>028/410<br>028/410<br>028/410<br>028/410<br>028/410<br>028/410<br>028/410<br>028/410<br>028/410<br>028/410<br>028/410<br>028/410<br>028/410<br>028/410<br>028/410<br>028/410<br>028/410<br>028/410<br>028/410<br>028/410<br>028/410<br>028/410<br>028/410<br>028/410<br>028/410<br>028/410<br>028/410<br>028/410<br>028/410<br>028/410<br>028/410<br>028/410<br>028/410<br>028/410<br>028/410<br>028/410<br>028/410<br>028/410<br>028/410<br>028/410<br>028/410<br>028/410<br>028/410<br>028/410<br>028/410<br>028/410<br>028/410<br>028/410<br>028/410<br>028/410<br>028/410<br>028/410<br>028/410<br>028/410<br>028/410<br>028/410<br>028/410<br>028/410<br>028/410<br>028/410<br>028/410<br>028/410<br>028/410<br>028/410<br>028/410<br>028/410<br>028/410<br>028/410<br>028/410<br>028/410<br>028/410<br>028/410<br>028/410<br>028/410<br>028/410<br>028/410<br>028/410<br>028/410<br>028/410<br>028/410<br>028/410<br>028/410<br>028/410<br>028/410<br>028/410<br>028/410<br>028/410<br>028/410<br>028/410<br>028/410<br>028/410<br>028/410<br>028/410<br>028/410<br>028/410<br>028/410<br>028/410<br>028/410<br>028/410<br>028/410<br>028/410<br>028/410<br>028/410<br>028/410<br>028/410<br>028/410<br>028/410<br>028/410<br>028/410<br>028/410<br>028/410<br>028/410<br>028/410<br>028/410<br>028/410<br>028/410<br>028/410<br>028/410<br>028/410<br>028/410<br>028/410<br>028/410<br>028/410<br>028/410<br>028/410<br>028/410<br>028/410<br>028/410<br>028/410<br>028/410<br>028/410<br>028/410<br>028/410<br>028/410<br>028/410<br>028/410<br>028/410<br>028/410<br>028/410<br>028/410<br>028/410<br>028/410<br>028/410<br>028/410<br>028/410<br>028/410<br>028/410<br>028/410<br>028/410<br>028/410<br>028/410<br>028/410<br>028/410<br>028/410<br>028/410<br>028/410<br>028/410<br>028/410<br>028/410<br>028/410<br>028/410<br>028/410<br>00<br>00<br>00<br>00<br>00<br>00<br>00<br>00<br>00<br>00<br>00<br>00<br>0                                           |
| JM-1006-2 JM-1007 JM-107-1 JM-1008 JM-1009 JM-109-1 JM-1010 JM-1010-1 JM-1011 JM-1011<br>028/410 028/410 028/410 028/410 028/410 028/410 028/410 028/410 028/410 028/410 028/410 028/410                                                                                                                                                                                                                                                                                                                                                                                                                                                                                                                                                                                                                                                                                                                                                                                                                                                                                                                                                                                                                                                                                                                                                                                                                                                                                                                                                                                                                                                                                                                                                                                                                                                                                                                                                                                                                                                                                                                                       | JN-T20<br>U28/400<br>028/410<br>028/410<br>028/410<br>028/410<br>028/410<br>028/410<br>028/410<br>028/410<br>028/410<br>028/410<br>028/410<br>028/410<br>028/410<br>028/410<br>028/410<br>028/410<br>028/410<br>028/410<br>028/410<br>028/410<br>028/410<br>028/410<br>028/410<br>028/410<br>028/410<br>028/410<br>028/410<br>028/410<br>028/410<br>028/410<br>028/410<br>028/410<br>028/410<br>028/410<br>028/410<br>028/410<br>028/410<br>028/410<br>028/410<br>028/410<br>028/410<br>028/410<br>028/410<br>028/410<br>028/410<br>028/410<br>028/410<br>028/410<br>028/410<br>028/410<br>028/410<br>028/410<br>028/410<br>028/410<br>028/410<br>028/410<br>028/410<br>028/410<br>028/410<br>028/410<br>028/410<br>028/410<br>028/410<br>028/410<br>028/410<br>028/410<br>028/410<br>028/410<br>028/410<br>028/410<br>028/410<br>028/410<br>028/410<br>028/410<br>028/410<br>028/410<br>028/410<br>028/410<br>028/410<br>028/410<br>028/410<br>028/410<br>028/410<br>028/410<br>028/410<br>028/410<br>028/410<br>028/410<br>028/410<br>028/410<br>028/410<br>028/410<br>028/410<br>028/410<br>028/410<br>028/410<br>028/410<br>028/410<br>028/410<br>028/410<br>028/410<br>028/410<br>028/410<br>028/410<br>028/410<br>028/410<br>028/410<br>028/410<br>028/410<br>028/410<br>028/410<br>028/410<br>028/410<br>028/410<br>028/410<br>028/410<br>028/410<br>028/410<br>028/410<br>028/410<br>028/410<br>028/410<br>028/410<br>028/410<br>028/410<br>028/410<br>028/410<br>028/410<br>028/410<br>028/410<br>028/410<br>028/410<br>028/410<br>028/410<br>028/410<br>028/410<br>028/410<br>028/410<br>028/410<br>028/410<br>028/410<br>028/410<br>028/410<br>028/410<br>028/410<br>028/410<br>028/410<br>028/410<br>028/410<br>028/410<br>028/410<br>028/410<br>028/410<br>028/410<br>028/410<br>028/410<br>028/410<br>028/410<br>028/410<br>028/410<br>028/410<br>028/410<br>028/410<br>028/410<br>028/410<br>028/410<br>028/410<br>028/410<br>028/410<br>028/410<br>028/410<br>028/410<br>028/410<br>028/410<br>028/410<br>028/410<br>028/410<br>028/410<br>028/410<br>028/410<br>028/410<br>028/410<br>028/410<br>028/410<br>028/410<br>028/410<br>028/410<br>028/410<br>028/410<br>028/410<br>028/410<br>028/410<br>028/410<br>028/410<br>028/410<br>028/410<br>028/410<br>028/410<br>028/410<br>028/410<br>028/410<br>028/410<br>028/410<br>028/410<br>028/410<br>028/410<br>028/410<br>028/410<br>028/410<br>028/410<br>028/410<br>028/410<br>028/410<br>028/410<br>028/410<br>028/410<br>028/410<br>028/410<br>028/410<br>028/410<br>028/410<br>028/410<br>028/410<br>028/410<br>028/410<br>028/                                                                                                                                                                                                                                                                                                                     |