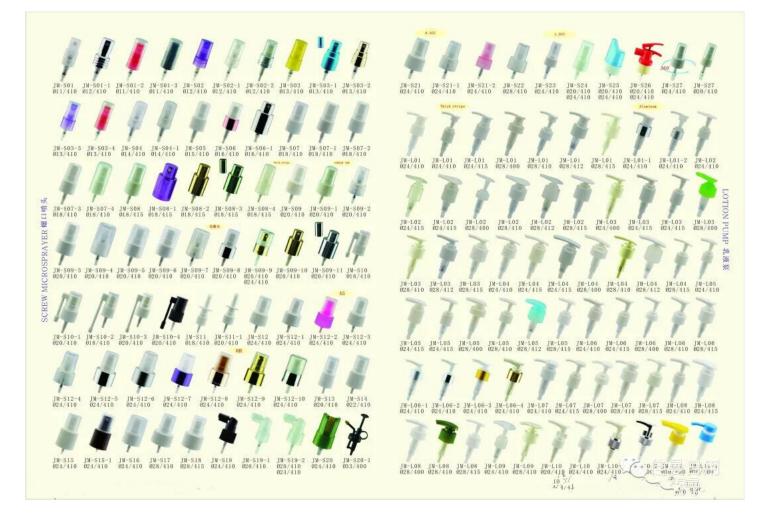

## **Specifications :**

**Detail Introduction :** 

Shower Shampoo Dispensers PP Liquid Soap Dispenser Lotion Pump

| JM-L11-2 JM-L11-4 JM-L12 JM-L12-1 JM-L12-2 JM-L12-3 JM-L13 JM-L13 JM-L14 JM-L14                                                                                                                                                                                                                                                                                                                                                                                                                                                                                                                                                                                                                                                                                                                                                                                                                                                                                                                                                                                                                                                                                                                                                                                                                                                                                                                                                                                                                                                                                                                                                                                                                                                                                                                                                                                                                                                                                                                                                                                                                                                | JN-T01<br>JN-T01<br>025/100<br>JN-T01<br>JN-T01<br>JN-T01<br>JN-T01<br>JN-T02<br>JN-T02<br>025/410<br>025/410<br>JN-T02<br>025/410<br>025/410<br>JN-T02<br>025/410<br>025/410<br>025/410<br>025/410<br>025/410<br>025/410<br>025/410<br>025/410<br>025/410<br>025/410<br>025/410<br>025/410<br>025/410<br>025/410<br>025/410<br>025/410<br>025/410<br>025/410<br>025/410<br>025/410<br>025/410<br>025/410<br>025/410<br>025/410<br>025/410<br>025/410<br>025/410<br>025/410<br>025/410<br>025/410<br>025/410<br>025/410<br>025/410<br>025/410<br>025/410<br>025/410<br>025/410<br>025/410<br>025/410<br>025/410<br>025/410<br>025/410<br>025/410<br>025/410<br>025/410<br>025/410<br>025/410<br>025/410<br>025/410<br>025/410<br>025/410<br>025/410<br>025/410<br>025/410<br>025/410<br>025/410<br>025/410<br>025/410<br>025/410<br>025/410<br>025/410<br>025/410<br>025/410<br>025/410<br>025/410<br>025/410<br>025/410<br>025/410<br>025/410<br>025/410<br>025/410<br>025/410<br>025/410<br>025/410<br>025/410<br>025/410<br>025/410<br>025/410<br>025/410<br>025/410<br>025/410<br>025/410<br>025/410<br>025/410<br>025/410<br>025/410<br>025/410<br>025/410<br>025/410<br>025/410<br>025/410<br>025/410<br>025/410<br>025/410<br>025/410<br>025/410<br>025/410<br>025/410<br>025/410<br>025/410<br>025/410<br>025/410<br>025/410<br>025/410<br>025/410<br>025/410<br>025/410<br>025/410<br>025/410<br>025/410<br>025/410<br>025/410<br>025/410<br>025/410<br>025/410<br>025/410<br>025/410<br>025/410<br>025/410<br>025/410<br>025/410<br>025/410<br>025/410<br>025/410<br>025/410<br>025/410<br>025/410<br>025/410<br>025/410<br>025/410<br>025/410<br>025/410<br>025/410<br>025/410<br>025/410<br>025/410<br>025/410<br>025/410<br>025/410<br>025/410<br>025/410<br>025/410<br>025/410<br>025/410<br>025/410<br>025/410<br>025/410<br>025/410<br>025/410<br>025/410<br>025/410<br>025/410<br>025/410<br>025/410<br>025/410<br>025/410<br>025/410<br>025/410<br>025/410<br>025/410<br>025/410<br>025/410<br>025/410<br>025/410<br>025/410<br>025/410<br>025/410<br>025/410<br>025/410<br>025/410<br>025/410<br>025/410<br>025/410<br>025/410<br>025/410<br>025/410<br>025/410<br>025/410<br>025/410<br>025/410<br>025/410<br>025/410<br>025/410<br>025/410<br>025/410<br>025/410<br>025/410<br>025/410<br>025/410<br>025/410<br>025/410<br>025/410<br>025/410<br>025/410<br>025/410<br>025/410<br>025/410<br>025/410<br>025/410<br>025/410<br>025/410<br>025/410<br>025/410<br>025/410<br>025/410<br>025/410<br>025/410<br>025/410<br>025/410<br>025/410<br>025/410<br>025/410<br>025/410<br>025/410<br>025/410<br>025/410<br>025/410<br>025/410<br>025/410<br>025/410<br>025/410<br>025/410<br>025/410<br>025/410<br>025/410<br>025/410<br>025/410<br>025/410<br>025/410<br>025/410<br>025/410<br>025/410<br>025/410<br>025/410<br>025/410<br>025/410<br>025/410<br>025/410<br>000<br>0000000000000000000000000000 |
|--------------------------------------------------------------------------------------------------------------------------------------------------------------------------------------------------------------------------------------------------------------------------------------------------------------------------------------------------------------------------------------------------------------------------------------------------------------------------------------------------------------------------------------------------------------------------------------------------------------------------------------------------------------------------------------------------------------------------------------------------------------------------------------------------------------------------------------------------------------------------------------------------------------------------------------------------------------------------------------------------------------------------------------------------------------------------------------------------------------------------------------------------------------------------------------------------------------------------------------------------------------------------------------------------------------------------------------------------------------------------------------------------------------------------------------------------------------------------------------------------------------------------------------------------------------------------------------------------------------------------------------------------------------------------------------------------------------------------------------------------------------------------------------------------------------------------------------------------------------------------------------------------------------------------------------------------------------------------------------------------------------------------------------------------------------------------------------------------------------------------------|--------------------------------------------------------------------------------------------------------------------------------------------------------------------------------------------------------------------------------------------------------------------------------------------------------------------------------------------------------------------------------------------------------------------------------------------------------------------------------------------------------------------------------------------------------------------------------------------------------------------------------------------------------------------------------------------------------------------------------------------------------------------------------------------------------------------------------------------------------------------------------------------------------------------------------------------------------------------------------------------------------------------------------------------------------------------------------------------------------------------------------------------------------------------------------------------------------------------------------------------------------------------------------------------------------------------------------------------------------------------------------------------------------------------------------------------------------------------------------------------------------------------------------------------------------------------------------------------------------------------------------------------------------------------------------------------------------------------------------------------------------------------------------------------------------------------------------------------------------------------------------------------------------------------------------------------------------------------------------------------------------------------------------------------------------------------------------------------------------------------------------------------------------------------------------------------------------------------------------------------------------------------------------------------------------------------------------------------------------------------------------------------------------------------------------------------------------------------------------------------------------------------------------------------------------------------------------------------------------------------------------------------------------------------------------------------------------------------------------------------------------------------------------------------------------------------------------------------------------------------------------------------------------------------------|
| 050/400 030/410 032/410 032/410 032/400 032/400 032/400 032/400 024/410 028/410 028/410 028/410 028/410 028/410<br>JM-L15 JM-L15 JM-L16 JM-L16 JM-L17 JM-L17 JM-L18 JM-L18 JM-L19 JM-L19 JM-L20<br>024/410 028/410 024/410 028/410 024/410 024/410 024/410 024/410 024/410 024/410 024/410 024/410 024/410 024/410                                                                                                                                                                                                                                                                                                                                                                                                                                                                                                                                                                                                                                                                                                                                                                                                                                                                                                                                                                                                                                                                                                                                                                                                                                                                                                                                                                                                                                                                                                                                                                                                                                                                                                                                                                                                             | JM-T03<br>JM-T04<br>R28/415<br>JM-T04<br>JM-T04<br>JM-T04<br>JM-T04<br>JM-T05<br>JM-T05<br>JM-T05<br>JM-T05<br>JM-T05<br>JM-T05<br>JM-T05<br>JM-T05<br>JM-T05<br>JM-T05<br>JM-T06<br>G28/410                                                                                                                                                                                                                                                                                                                                                                                                                                                                                                                                                                                                                                                                                                                                                                                                                                                                                                                                                                                                                                                                                                                                                                                                                                                                                                                                                                                                                                                                                                                                                                                                                                                                                                                                                                                                                                                                                                                                                                                                                                                                                                                                                                                                                                                                                                                                                                                                                                                                                                                                                                                                                                                                                                                             |
| JN-L20 JN-L21 JN-L21 JN-L22 JN-L23 JN-L001 JN-L01-1 JN-L01-2 JN-L01-3 JN-L01-4 JN-L01-5<br>028/410 024/410 028/410 024/415 028/415 024/410 024/410 024/410 024/410 024/410 024/410                                                                                                                                                                                                                                                                                                                                                                                                                                                                                                                                                                                                                                                                                                                                                                                                                                                                                                                                                                                                                                                                                                                                                                                                                                                                                                                                                                                                                                                                                                                                                                                                                                                                                                                                                                                                                                                                                                                                             | JW-T06 JW-T06 JW-T07 JW-T07 JW-T07 JW-T08 JW-T08<                                                                                                                                                                                                                                                                                                                                                                                                                                                                                                                                                                                                                                                                                                                                                                                                                                                                                                                                                                                                                                                                                                                                                                                                                                                                                                                                                                                                                                                                                                                                                                                                                                                                                                                                                                                                                                                                                                                                                                                                                                                                                                                                                                                                                                                                                                      |
| Image: Number of the state of the                         | JN-T09 JN-T09 JN-T09 JN-T09 JN-T10 JN-T10 JN-T110 JN-T111 JN-T                                                                                                                                                                                                                                                                                                                                                                                                                                                                                                                                                                                                                                                                                                                                                                                                                                                                                                                                                                                                                                                                                                                                                                                                                                                                                                                                                                                                                                                                                                                                                                                                                                                                                                                                                                                                                                                                                                                                                                                                                                                                                                                                                                                                                                                   |
| NOLOGI JW-L01-6 JW-L01-7 JW-L01-8 JW-L01-9 JW-L01-10 JW-L01-11 JW-L01-12 JW-L022 JW-L02-1 JW-L02-2 JW-L02-1 JW-L02-1 JW-L02-1 JW-L02-1 JW-L02-1 JW-L02-1 JW-L02-1 JW-L02-1 JW-L02-2 JW-L02-3 JW-L02-3 JW-L02-3 JW-L02-4 JW-L02-5 JW-L03-3 JW-L03-2 JW-L03-3 JW-L04-4 JW-L04-1 JW-L04-2 JW-L04-3 JW-L02-4 JW-L02-5 JW-L03-3 JW-L03-2 JW-L03-3 JW-L04-4 JW-L04-1 JW-L04-2 JW-L04-3 JW-L04-3 JW-L04-3 JW-L04-4 JW-L02-4 JW-L02-5 JW-L03-2 JW-L03-2 JW-L03-3 JW-L04-4 JW-L04-1 JW-L04-2 JW-L04-3 JW-L04-4 JW- | JW-T118 JW-T118-1 JW-T118-2 JW-T11C JW-T11C-1 JW-T11C-2 JW-T110 JW-T1110                                                                                                                                                                                                                                                                                                                                                                                                                                                                                                                                                                                                                                                                                                                                                                                                                                                                                                                                                                                                                                                                                                                                                                                                                                                                                                                                                                                                                                                                                                                                                                                                                                                                                                                                                                                                                                                                                                                                                                                                                                                                                                                                                                                                        |
| JN-L04-4 JN-L005 JN-L05-1 JN-L05-2 JN-L05-3 JN-L05-4 JN-L05-5 JN-L05-6 JN-L006 JN-L006-1<br>028/410 028/410 028/410 028/410 028/415 024/415 024/415 028/410 028/410 024/410 024/410                                                                                                                                                                                                                                                                                                                                                                                                                                                                                                                                                                                                                                                                                                                                                                                                                                                                                                                                                                                                                                                                                                                                                                                                                                                                                                                                                                                                                                                                                                                                                                                                                                                                                                                                                                                                                                                                                                                                            | JN-T15-1 JN-T16<br>028/400/410 024/410<br>028/410<br>028/410<br>028/410<br>028/410<br>028/410<br>028/410<br>028/410<br>028/410<br>028/410<br>028/410<br>028/410<br>028/410<br>028/410<br>028/410<br>028/410<br>028/410<br>028/410<br>028/410<br>028/410<br>028/410<br>028/410<br>028/410<br>028/410<br>028/410<br>028/410<br>028/410<br>028/410<br>028/410<br>028/410<br>028/410<br>028/410<br>028/410<br>028/410<br>028/410<br>028/410<br>028/410<br>028/410<br>028/410<br>028/410<br>028/410<br>028/410<br>028/410<br>028/410<br>028/410<br>028/410<br>028/410<br>028/410<br>028/410<br>028/410<br>028/410<br>028/410<br>028/410<br>028/410<br>028/410<br>028/410<br>028/410<br>028/410<br>028/410<br>028/410<br>028/410<br>028/410<br>028/410<br>028/410<br>028/410<br>028/410<br>028/410<br>028/410<br>028/410<br>028/410<br>028/410<br>028/410<br>028/410<br>028/410<br>028/410<br>028/410<br>028/410<br>028/410<br>028/410<br>028/410<br>028/410<br>028/410<br>028/410<br>028/410<br>028/410<br>028/410<br>028/410<br>028/410<br>028/410<br>028/410<br>028/410<br>028/410<br>028/410<br>028/410<br>028/410<br>028/410<br>028/410<br>028/410<br>028/410<br>028/410<br>028/410<br>028/410<br>028/410<br>028/410<br>028/410<br>028/410<br>028/410<br>028/410<br>028/410<br>028/410<br>028/410<br>028/410<br>028/410<br>028/410<br>028/410<br>028/410<br>028/410<br>028/410<br>028/410<br>028/410<br>028/410<br>028/410<br>028/410<br>028/410<br>028/410<br>028/410<br>028/410<br>028/410<br>028/410<br>028/410<br>028/410<br>028/410<br>028/410<br>028/410<br>028/410<br>028/410<br>028/410<br>028/410<br>028/410<br>028/410<br>028/410<br>028/410<br>028/410<br>028/410<br>028/410<br>028/410<br>028/410<br>028/410<br>028/410<br>028/410<br>028/410<br>028/410<br>028/410<br>028/410<br>028/410<br>028/410<br>028/410<br>028/410<br>028/410<br>028/410<br>028/410<br>028/410<br>028/410<br>028/410<br>028/410<br>028/410<br>028/410<br>028/410<br>028/410<br>028/410<br>028/410<br>028/410<br>028/410<br>028/410<br>028/410<br>028/410<br>028/410<br>028/410<br>028/410<br>028/410<br>028/410<br>028/410<br>028/410<br>028/410<br>028/410<br>028/410<br>028/410<br>028/410<br>028/410<br>028/410<br>028/410<br>028/410<br>028/410<br>028/410<br>028/410<br>028/410<br>028/410<br>028/410<br>028/410<br>028/410<br>028/410<br>028/410<br>028/410<br>028/410<br>028/410<br>028/410<br>028/410<br>028/410<br>028/410<br>028/410<br>028/410<br>028/410<br>028/410<br>028/410<br>028/410<br>028/410<br>028/410<br>028/410<br>028/410<br>028/410<br>028/410<br>028/410<br>028/410<br>028/410<br>028/410<br>028/410<br>028/410<br>028/410<br>028/410<br>028/410<br>028/410<br>028/410<br>028/410<br>028/410<br>028/410<br>028/410<br>028/410<br>028/410<br>028/410<br>028/410<br>028/410<br>028/410<br>00<br>00<br>00<br>00<br>00<br>00<br>00<br>00<br>00<br>00<br>00<br>00<br>0                                           |
| JM-1006-2 JM-1007 JM-107-1 JM-1008 JM-1009 JM-109-1 JM-1010 JM-1010-1 JM-1011 JM-1011<br>028/410 028/410 028/410 028/410 028/410 028/410 028/410 028/410 028/410 028/410 028/410 028/410                                                                                                                                                                                                                                                                                                                                                                                                                                                                                                                                                                                                                                                                                                                                                                                                                                                                                                                                                                                                                                                                                                                                                                                                                                                                                                                                                                                                                                                                                                                                                                                                                                                                                                                                                                                                                                                                                                                                       | JN-T20<br>U28/400<br>028/410<br>028/410<br>028/410<br>028/410<br>028/410<br>028/410<br>028/410<br>028/410<br>028/410<br>028/410<br>028/410<br>028/410<br>028/410<br>028/410<br>028/410<br>028/410<br>028/410<br>028/410<br>028/410<br>028/410<br>028/410<br>028/410<br>028/410<br>028/410<br>028/410<br>028/410<br>028/410<br>028/410<br>028/410<br>028/410<br>028/410<br>028/410<br>028/410<br>028/410<br>028/410<br>028/410<br>028/410<br>028/410<br>028/410<br>028/410<br>028/410<br>028/410<br>028/410<br>028/410<br>028/410<br>028/410<br>028/410<br>028/410<br>028/410<br>028/410<br>028/410<br>028/410<br>028/410<br>028/410<br>028/410<br>028/410<br>028/410<br>028/410<br>028/410<br>028/410<br>028/410<br>028/410<br>028/410<br>028/410<br>028/410<br>028/410<br>028/410<br>028/410<br>028/410<br>028/410<br>028/410<br>028/410<br>028/410<br>028/410<br>028/410<br>028/410<br>028/410<br>028/410<br>028/410<br>028/410<br>028/410<br>028/410<br>028/410<br>028/410<br>028/410<br>028/410<br>028/410<br>028/410<br>028/410<br>028/410<br>028/410<br>028/410<br>028/410<br>028/410<br>028/410<br>028/410<br>028/410<br>028/410<br>028/410<br>028/410<br>028/410<br>028/410<br>028/410<br>028/410<br>028/410<br>028/410<br>028/410<br>028/410<br>028/410<br>028/410<br>028/410<br>028/410<br>028/410<br>028/410<br>028/410<br>028/410<br>028/410<br>028/410<br>028/410<br>028/410<br>028/410<br>028/410<br>028/410<br>028/410<br>028/410<br>028/410<br>028/410<br>028/410<br>028/410<br>028/410<br>028/410<br>028/410<br>028/410<br>028/410<br>028/410<br>028/410<br>028/410<br>028/410<br>028/410<br>028/410<br>028/410<br>028/410<br>028/410<br>028/410<br>028/410<br>028/410<br>028/410<br>028/410<br>028/410<br>028/410<br>028/410<br>028/410<br>028/410<br>028/410<br>028/410<br>028/410<br>028/410<br>028/410<br>028/410<br>028/410<br>028/410<br>028/410<br>028/410<br>028/410<br>028/410<br>028/410<br>028/410<br>028/410<br>028/410<br>028/410<br>028/410<br>028/410<br>028/410<br>028/410<br>028/410<br>028/410<br>028/410<br>028/410<br>028/410<br>028/410<br>028/410<br>028/410<br>028/410<br>028/410<br>028/410<br>028/410<br>028/410<br>028/410<br>028/410<br>028/410<br>028/410<br>028/410<br>028/410<br>028/410<br>028/410<br>028/410<br>028/410<br>028/410<br>028/410<br>028/410<br>028/410<br>028/410<br>028/410<br>028/410<br>028/410<br>028/410<br>028/410<br>028/410<br>028/410<br>028/410<br>028/410<br>028/410<br>028/410<br>028/410<br>028/410<br>028/410<br>028/410<br>028/410<br>028/410<br>028/410<br>028/410<br>028/410<br>028/410<br>028/410<br>028/410<br>028/                                                                                                                                                                                                                                                                                                                     |