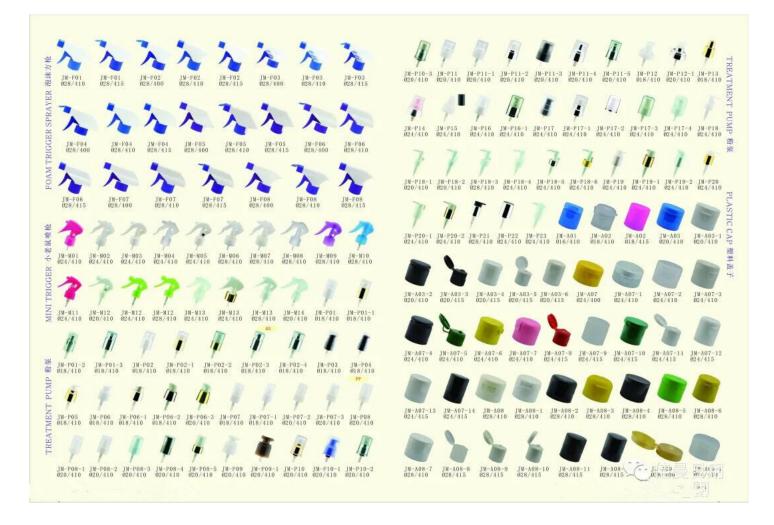

## **Specifications :**

**Detail Introduction :** 

Shower Shampoo Dispensers PP Liquid Soap Dispenser Lotion Pump

| JM-L11-2 JM-L11-4 JM-L12 JM-L12-1 JM-L12-2 JM-L12-3 JM-L13 JM-L13 JM-L14 JM-L14                                                                                                                                                                                                                                                                                                                                                                                                                                                                                                                                                                                                                                                                                                                                                                                                                                                                                                                                                                                                                                                                                                                                                                                                                                                                                                                                                                                                                                                                                                                                                                                                                                                                                                                                                                                                                                                                                                                                                                                                                                                | JN-T01<br>JN-T01<br>025/100<br>JN-T01<br>JN-T01<br>JN-T01<br>JN-T01<br>JN-T02<br>JN-T02<br>025/410<br>025/410<br>JN-T02<br>025/410<br>025/410<br>JN-T02<br>025/410<br>025/410<br>025/410<br>025/410<br>025/410<br>025/410<br>025/410<br>025/410<br>025/410<br>025/410<br>025/410<br>025/410<br>025/410<br>025/410<br>025/410<br>025/410<br>025/410<br>025/410<br>025/410<br>025/410<br>025/410<br>025/410<br>025/410<br>025/410<br>025/410<br>025/410<br>025/410<br>025/410<br>025/410<br>025/410<br>025/410<br>025/410<br>025/410<br>025/410<br>025/410<br>025/410<br>025/410<br>025/410<br>025/410<br>025/410<br>025/410<br>025/410<br>025/410<br>025/410<br>025/410<br>025/410<br>025/410<br>025/410<br>025/410<br>025/410<br>025/410<br>025/410<br>025/410<br>025/410<br>025/410<br>025/410<br>025/410<br>025/410<br>025/410<br>025/410<br>025/410<br>025/410<br>025/410<br>025/410<br>025/410<br>025/410<br>025/410<br>025/410<br>025/410<br>025/410<br>025/410<br>025/410<br>025/410<br>025/410<br>025/410<br>025/410<br>025/410<br>025/410<br>025/410<br>025/410<br>025/410<br>025/410<br>025/410<br>025/410<br>025/410<br>025/410<br>025/410<br>025/410<br>025/410<br>025/410<br>025/410<br>025/410<br>025/410<br>025/410<br>025/410<br>025/410<br>025/410<br>025/410<br>025/410<br>025/410<br>025/410<br>025/410<br>025/410<br>025/410<br>025/410<br>025/410<br>025/410<br>025/410<br>025/410<br>025/410<br>025/410<br>025/410<br>025/410<br>025/410<br>025/410<br>025/410<br>025/410<br>025/410<br>025/410<br>025/410<br>025/410<br>025/410<br>025/410<br>025/410<br>025/410<br>025/410<br>025/410<br>025/410<br>025/410<br>025/410<br>025/410<br>025/410<br>025/410<br>025/410<br>025/410<br>025/410<br>025/410<br>025/410<br>025/410<br>025/410<br>025/410<br>025/410<br>025/410<br>025/410<br>025/410<br>025/410<br>025/410<br>025/410<br>025/410<br>025/410<br>025/410<br>025/410<br>025/410<br>025/410<br>025/410<br>025/410<br>025/410<br>025/410<br>025/410<br>025/410<br>025/410<br>025/410<br>025/410<br>025/410<br>025/410<br>025/410<br>025/410<br>025/410<br>025/410<br>025/410<br>025/410<br>025/410<br>025/410<br>025/410<br>025/410<br>025/410<br>025/410<br>025/410<br>025/410<br>025/410<br>025/410<br>025/410<br>025/410<br>025/410<br>025/410<br>025/410<br>025/410<br>025/410<br>025/410<br>025/410<br>025/410<br>025/410<br>025/410<br>025/410<br>025/410<br>025/410<br>025/410<br>025/410<br>025/410<br>025/410<br>025/410<br>025/410<br>025/410<br>025/410<br>025/410<br>025/410<br>025/410<br>025/410<br>025/410<br>025/410<br>025/410<br>025/410<br>025/410<br>025/410<br>025/410<br>025/410<br>025/410<br>025/410<br>025/410<br>025/410<br>025/410<br>025/410<br>025/410<br>025/410<br>025/410<br>025/410<br>025/410<br>025/410<br>025/410<br>025/410<br>025/410<br>025/410<br>025/410<br>025/410<br>025/410<br>025/410<br>025/410<br>025/410<br>000<br>0000000000000000000000000000 |
|--------------------------------------------------------------------------------------------------------------------------------------------------------------------------------------------------------------------------------------------------------------------------------------------------------------------------------------------------------------------------------------------------------------------------------------------------------------------------------------------------------------------------------------------------------------------------------------------------------------------------------------------------------------------------------------------------------------------------------------------------------------------------------------------------------------------------------------------------------------------------------------------------------------------------------------------------------------------------------------------------------------------------------------------------------------------------------------------------------------------------------------------------------------------------------------------------------------------------------------------------------------------------------------------------------------------------------------------------------------------------------------------------------------------------------------------------------------------------------------------------------------------------------------------------------------------------------------------------------------------------------------------------------------------------------------------------------------------------------------------------------------------------------------------------------------------------------------------------------------------------------------------------------------------------------------------------------------------------------------------------------------------------------------------------------------------------------------------------------------------------------|--------------------------------------------------------------------------------------------------------------------------------------------------------------------------------------------------------------------------------------------------------------------------------------------------------------------------------------------------------------------------------------------------------------------------------------------------------------------------------------------------------------------------------------------------------------------------------------------------------------------------------------------------------------------------------------------------------------------------------------------------------------------------------------------------------------------------------------------------------------------------------------------------------------------------------------------------------------------------------------------------------------------------------------------------------------------------------------------------------------------------------------------------------------------------------------------------------------------------------------------------------------------------------------------------------------------------------------------------------------------------------------------------------------------------------------------------------------------------------------------------------------------------------------------------------------------------------------------------------------------------------------------------------------------------------------------------------------------------------------------------------------------------------------------------------------------------------------------------------------------------------------------------------------------------------------------------------------------------------------------------------------------------------------------------------------------------------------------------------------------------------------------------------------------------------------------------------------------------------------------------------------------------------------------------------------------------------------------------------------------------------------------------------------------------------------------------------------------------------------------------------------------------------------------------------------------------------------------------------------------------------------------------------------------------------------------------------------------------------------------------------------------------------------------------------------------------------------------------------------------------------------------------------------------------|
| 050/400 030/410 032/410 032/410 032/400 032/400 032/400 032/400 024/410 028/410 028/410 028/410 028/410 028/410<br>JM-L15 JM-L15 JM-L16 JM-L16 JM-L17 JM-L17 JM-L18 JM-L18 JM-L19 JM-L19 JM-L20<br>024/410 028/410 024/410 028/410 024/410 024/410 024/410 024/410 024/410 024/410 024/410 024/410 024/410 024/410                                                                                                                                                                                                                                                                                                                                                                                                                                                                                                                                                                                                                                                                                                                                                                                                                                                                                                                                                                                                                                                                                                                                                                                                                                                                                                                                                                                                                                                                                                                                                                                                                                                                                                                                                                                                             | JM-T03<br>JM-T04<br>R28/415<br>JM-T04<br>JM-T04<br>JM-T04<br>JM-T04<br>JM-T05<br>JM-T05<br>JM-T05<br>JM-T05<br>JM-T05<br>JM-T05<br>JM-T05<br>JM-T05<br>JM-T05<br>JM-T05<br>JM-T06<br>G28/410                                                                                                                                                                                                                                                                                                                                                                                                                                                                                                                                                                                                                                                                                                                                                                                                                                                                                                                                                                                                                                                                                                                                                                                                                                                                                                                                                                                                                                                                                                                                                                                                                                                                                                                                                                                                                                                                                                                                                                                                                                                                                                                                                                                                                                                                                                                                                                                                                                                                                                                                                                                                                                                                                                                             |
| JN-L20 JN-L21 JN-L21 JN-L22 JN-L23 JN-L001 JN-L01-1 JN-L01-2 JN-L01-3 JN-L01-4 JN-L01-5<br>028/410 024/410 028/410 024/415 028/415 024/410 024/410 024/410 024/410 024/410 024/410                                                                                                                                                                                                                                                                                                                                                                                                                                                                                                                                                                                                                                                                                                                                                                                                                                                                                                                                                                                                                                                                                                                                                                                                                                                                                                                                                                                                                                                                                                                                                                                                                                                                                                                                                                                                                                                                                                                                             | JW-T06 JW-T06 JW-T07 JW-T07 JW-T07 JW-T08 JW-T08<                                                                                                                                                                                                                                                                                                                                                                                                                                                                                                                                                                                                                                                                                                                                                                                                                                                                                                                                                                                                                                                                                                                                                                                                                                                                                                                                                                                                                                                                                                                                                                                                                                                                                                                                                                                                                                                                                                                                                                                                                                                                                                                                                                                                                                                                                                      |
| Image: Number of the state of the                         | JN-T09 JN-T09 JN-T09 JN-T09 JN-T10 JN-T10 JN-T110 JN-T111 JN-T                                                                                                                                                                                                                                                                                                                                                                                                                                                                                                                                                                                                                                                                                                                                                                                                                                                                                                                                                                                                                                                                                                                                                                                                                                                                                                                                                                                                                                                                                                                                                                                                                                                                                                                                                                                                                                                                                                                                                                                                                                                                                                                                                                                                                                                   |
| NOLOGI JW-L01-6 JW-L01-7 JW-L01-8 JW-L01-9 JW-L01-10 JW-L01-11 JW-L01-12 JW-L022 JW-L02-1 JW-L02-2 JW-L02-1 JW-L02-1 JW-L02-1 JW-L02-1 JW-L02-1 JW-L02-1 JW-L02-1 JW-L02-1 JW-L02-2 JW-L02-3 JW-L02-3 JW-L02-3 JW-L02-4 JW-L02-5 JW-L03-3 JW-L03-2 JW-L03-3 JW-L04-4 JW-L04-1 JW-L04-2 JW-L04-3 JW-L02-4 JW-L02-5 JW-L03-3 JW-L03-2 JW-L03-3 JW-L04-4 JW-L04-1 JW-L04-2 JW-L04-3 JW-L04-3 JW-L04-3 JW-L04-4 JW-L02-4 JW-L02-5 JW-L03-2 JW-L03-2 JW-L03-3 JW-L04-4 JW-L04-1 JW-L04-2 JW-L04-3 JW-L04-4 JW- | JW-T118 JW-T118-1 JW-T118-2 JW-T11C JW-T11C-1 JW-T11C-2 JW-T110 JW-T1110                                                                                                                                                                                                                                                                                                                                                                                                                                                                                                                                                                                                                                                                                                                                                                                                                                                                                                                                                                                                                                                                                                                                                                                                                                                                                                                                                                                                                                                                                                                                                                                                                                                                                                                                                                                                                                                                                                                                                                                                                                                                                                                                                                                                        |
| JN-L04-4 JN-L005 JN-L05-1 JN-L05-2 JN-L05-3 JN-L05-4 JN-L05-5 JN-L05-6 JN-L006 JN-L006-1<br>028/410 028/410 028/410 028/410 028/415 024/415 024/415 028/410 028/410 024/410 024/410                                                                                                                                                                                                                                                                                                                                                                                                                                                                                                                                                                                                                                                                                                                                                                                                                                                                                                                                                                                                                                                                                                                                                                                                                                                                                                                                                                                                                                                                                                                                                                                                                                                                                                                                                                                                                                                                                                                                            | JN-T15-1 JN-T16<br>028/400/410 024/410<br>028/410<br>028/410<br>028/410<br>028/410<br>028/410<br>028/410<br>028/410<br>028/410<br>028/410<br>028/410<br>028/410<br>028/410<br>028/410<br>028/410<br>028/410<br>028/410<br>028/410<br>028/410<br>028/410<br>028/410<br>028/410<br>028/410<br>028/410<br>028/410<br>028/410<br>028/410<br>028/410<br>028/410<br>028/410<br>028/410<br>028/410<br>028/410<br>028/410<br>028/410<br>028/410<br>028/410<br>028/410<br>028/410<br>028/410<br>028/410<br>028/410<br>028/410<br>028/410<br>028/410<br>028/410<br>028/410<br>028/410<br>028/410<br>028/410<br>028/410<br>028/410<br>028/410<br>028/410<br>028/410<br>028/410<br>028/410<br>028/410<br>028/410<br>028/410<br>028/410<br>028/410<br>028/410<br>028/410<br>028/410<br>028/410<br>028/410<br>028/410<br>028/410<br>028/410<br>028/410<br>028/410<br>028/410<br>028/410<br>028/410<br>028/410<br>028/410<br>028/410<br>028/410<br>028/410<br>028/410<br>028/410<br>028/410<br>028/410<br>028/410<br>028/410<br>028/410<br>028/410<br>028/410<br>028/410<br>028/410<br>028/410<br>028/410<br>028/410<br>028/410<br>028/410<br>028/410<br>028/410<br>028/410<br>028/410<br>028/410<br>028/410<br>028/410<br>028/410<br>028/410<br>028/410<br>028/410<br>028/410<br>028/410<br>028/410<br>028/410<br>028/410<br>028/410<br>028/410<br>028/410<br>028/410<br>028/410<br>028/410<br>028/410<br>028/410<br>028/410<br>028/410<br>028/410<br>028/410<br>028/410<br>028/410<br>028/410<br>028/410<br>028/410<br>028/410<br>028/410<br>028/410<br>028/410<br>028/410<br>028/410<br>028/410<br>028/410<br>028/410<br>028/410<br>028/410<br>028/410<br>028/410<br>028/410<br>028/410<br>028/410<br>028/410<br>028/410<br>028/410<br>028/410<br>028/410<br>028/410<br>028/410<br>028/410<br>028/410<br>028/410<br>028/410<br>028/410<br>028/410<br>028/410<br>028/410<br>028/410<br>028/410<br>028/410<br>028/410<br>028/410<br>028/410<br>028/410<br>028/410<br>028/410<br>028/410<br>028/410<br>028/410<br>028/410<br>028/410<br>028/410<br>028/410<br>028/410<br>028/410<br>028/410<br>028/410<br>028/410<br>028/410<br>028/410<br>028/410<br>028/410<br>028/410<br>028/410<br>028/410<br>028/410<br>028/410<br>028/410<br>028/410<br>028/410<br>028/410<br>028/410<br>028/410<br>028/410<br>028/410<br>028/410<br>028/410<br>028/410<br>028/410<br>028/410<br>028/410<br>028/410<br>028/410<br>028/410<br>028/410<br>028/410<br>028/410<br>028/410<br>028/410<br>028/410<br>028/410<br>028/410<br>028/410<br>028/410<br>028/410<br>028/410<br>028/410<br>028/410<br>028/410<br>028/410<br>028/410<br>028/410<br>028/410<br>028/410<br>028/410<br>028/410<br>028/410<br>028/410<br>028/410<br>028/410<br>028/410<br>028/410<br>028/410<br>028/410<br>028/410<br>028/410<br>028/410<br>028/410<br>028/410<br>00<br>00<br>00<br>00<br>00<br>00<br>00<br>00<br>00<br>00<br>00<br>00<br>0                                           |
| JM-1006-2 JM-1007 JM-107-1 JM-1008 JM-1009 JM-109-1 JM-1010 JM-1010-1 JM-1011 JM-1011<br>028/410 028/410 028/410 028/410 028/410 028/410 028/410 028/410 028/410 028/410 028/410 028/410                                                                                                                                                                                                                                                                                                                                                                                                                                                                                                                                                                                                                                                                                                                                                                                                                                                                                                                                                                                                                                                                                                                                                                                                                                                                                                                                                                                                                                                                                                                                                                                                                                                                                                                                                                                                                                                                                                                                       | JN-T20<br>U28/400<br>028/410<br>028/410<br>028/410<br>028/410<br>028/410<br>028/410<br>028/410<br>028/410<br>028/410<br>028/410<br>028/410<br>028/410<br>028/410<br>028/410<br>028/410<br>028/410<br>028/410<br>028/410<br>028/410<br>028/410<br>028/410<br>028/410<br>028/410<br>028/410<br>028/410<br>028/410<br>028/410<br>028/410<br>028/410<br>028/410<br>028/410<br>028/410<br>028/410<br>028/410<br>028/410<br>028/410<br>028/410<br>028/410<br>028/410<br>028/410<br>028/410<br>028/410<br>028/410<br>028/410<br>028/410<br>028/410<br>028/410<br>028/410<br>028/410<br>028/410<br>028/410<br>028/410<br>028/410<br>028/410<br>028/410<br>028/410<br>028/410<br>028/410<br>028/410<br>028/410<br>028/410<br>028/410<br>028/410<br>028/410<br>028/410<br>028/410<br>028/410<br>028/410<br>028/410<br>028/410<br>028/410<br>028/410<br>028/410<br>028/410<br>028/410<br>028/410<br>028/410<br>028/410<br>028/410<br>028/410<br>028/410<br>028/410<br>028/410<br>028/410<br>028/410<br>028/410<br>028/410<br>028/410<br>028/410<br>028/410<br>028/410<br>028/410<br>028/410<br>028/410<br>028/410<br>028/410<br>028/410<br>028/410<br>028/410<br>028/410<br>028/410<br>028/410<br>028/410<br>028/410<br>028/410<br>028/410<br>028/410<br>028/410<br>028/410<br>028/410<br>028/410<br>028/410<br>028/410<br>028/410<br>028/410<br>028/410<br>028/410<br>028/410<br>028/410<br>028/410<br>028/410<br>028/410<br>028/410<br>028/410<br>028/410<br>028/410<br>028/410<br>028/410<br>028/410<br>028/410<br>028/410<br>028/410<br>028/410<br>028/410<br>028/410<br>028/410<br>028/410<br>028/410<br>028/410<br>028/410<br>028/410<br>028/410<br>028/410<br>028/410<br>028/410<br>028/410<br>028/410<br>028/410<br>028/410<br>028/410<br>028/410<br>028/410<br>028/410<br>028/410<br>028/410<br>028/410<br>028/410<br>028/410<br>028/410<br>028/410<br>028/410<br>028/410<br>028/410<br>028/410<br>028/410<br>028/410<br>028/410<br>028/410<br>028/410<br>028/410<br>028/410<br>028/410<br>028/410<br>028/410<br>028/410<br>028/410<br>028/410<br>028/410<br>028/410<br>028/410<br>028/410<br>028/410<br>028/410<br>028/410<br>028/410<br>028/410<br>028/410<br>028/410<br>028/410<br>028/410<br>028/410<br>028/410<br>028/410<br>028/410<br>028/410<br>028/410<br>028/410<br>028/410<br>028/410<br>028/410<br>028/410<br>028/410<br>028/410<br>028/410<br>028/410<br>028/410<br>028/410<br>028/410<br>028/410<br>028/410<br>028/410<br>028/410<br>028/410<br>028/410<br>028/410<br>028/410<br>028/410<br>028/410<br>028/410<br>028/410<br>028/410<br>028/410<br>028/410<br>028/410<br>028/410<br>028/                                                                                                                                                                                                                                                                                                                     |